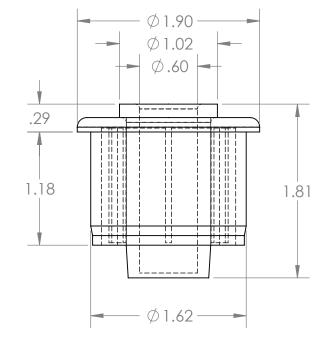

В

В

А

2

|                                                                                                                                                                                                                |             |         | UNLESS OTHERWISE SPECIFIED: |                  | NAME                               | DATE     |                                                    |                              |       |        |
|----------------------------------------------------------------------------------------------------------------------------------------------------------------------------------------------------------------|-------------|---------|-----------------------------|------------------|------------------------------------|----------|----------------------------------------------------|------------------------------|-------|--------|
| _                                                                                                                                                                                                              |             |         | DIMENSIONS ARE IN INCHES    | DRAWN            | Charles Kirk                       | 11/28/18 | ABS Roll End Bearing for<br>1 1/2" SCH 40 PVC Pipe |                              |       |        |
|                                                                                                                                                                                                                |             |         | TOLERANCES: ±0.01           | CHECKED          |                                    |          |                                                    |                              |       |        |
| _                                                                                                                                                                                                              |             |         |                             | ENG APPR.        |                                    |          |                                                    |                              |       |        |
|                                                                                                                                                                                                                |             |         |                             | MFG APPR.        |                                    |          |                                                    |                              |       |        |
| PROPRIETARY AND CONFIDENTIAL<br>THE INFORMATION CONTAINED IN THIS<br>DRAWING IS THE SOLE PROPERTY OF<br>MASON PLASTICS COMPANY. ANY<br>REPRODUCTION IN PART OR AS A WHOLE<br>WITHOUT THE WRITTEN PERMISSION OF |             |         | INTERPRET GEOMETRIC         | Q.A.             |                                    |          | 11/2                                               | SCH 40 F                     | VC P  | ipe    |
|                                                                                                                                                                                                                |             |         | TOLERANCING PER:            | COMMENTS:        |                                    |          |                                                    |                              |       |        |
|                                                                                                                                                                                                                |             |         | MATERIAL                    | White ABS Roller |                                    |          | SIZE DWG                                           | G. NO. REV<br>PA1540W916GUBB |       |        |
|                                                                                                                                                                                                                | NEXT ASSY   | USED ON | FINISH                      | Grey<br>9/16     | UHMW Insert for<br>"Diameter Shaft |          |                                                    | ~1J <del>4</del> 011710(     | 0000  |        |
| MASON PLASTICS COMPANY IS PROHIBITED.                                                                                                                                                                          | APPLICATION |         | DO NOT SCALE DRAWING        | Blind Bore       |                                    |          | SCALE: 1:1                                         | WEIGHT:                      | SHEET | 1 OF 1 |