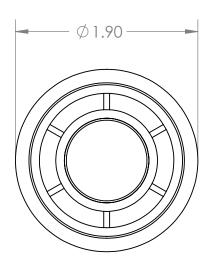

В

В

А

2

|                                                                                                                                                                                                                |             |         | UNLESS OTHERWISE SPECIFIED: |                  | NAME                               | DATE     |                                                    |                              |       |        |
|----------------------------------------------------------------------------------------------------------------------------------------------------------------------------------------------------------------|-------------|---------|-----------------------------|------------------|------------------------------------|----------|----------------------------------------------------|------------------------------|-------|--------|
| _                                                                                                                                                                                                              |             |         | DIMENSIONS ARE IN INCHES    | DRAWN            | Charles Kirk                       | 11/28/18 | ABS Roll End Bearing for<br>1 1/2" SCH 40 PVC Pipe |                              |       |        |
|                                                                                                                                                                                                                |             |         | TOLERANCES: ±0.01           | CHECKED          |                                    |          |                                                    |                              |       |        |
| _                                                                                                                                                                                                              |             |         |                             | ENG APPR.        |                                    |          |                                                    |                              |       |        |
|                                                                                                                                                                                                                |             |         |                             | MFG APPR.        |                                    |          |                                                    |                              |       |        |
| PROPRIETARY AND CONFIDENTIAL<br>THE INFORMATION CONTAINED IN THIS<br>DRAWING IS THE SOLE PROPERTY OF<br>MASON PLASTICS COMPANY. ANY<br>REPRODUCTION IN PART OR AS A WHOLE<br>WITHOUT THE WRITTEN PERMISSION OF |             |         | INTERPRET GEOMETRIC         | Q.A.             |                                    |          | 11/2                                               | SCH 40 F                     | VC P  | ipe    |
|                                                                                                                                                                                                                |             |         | TOLERANCING PER:            | COMMENTS:        |                                    |          |                                                    |                              |       |        |
|                                                                                                                                                                                                                |             |         | MATERIAL                    | White ABS Roller |                                    |          | SIZE DWG                                           | G. NO. REV<br>PA1540W916GUBB |       |        |
|                                                                                                                                                                                                                | NEXT ASSY   | USED ON | FINISH                      | Grey<br>9/16     | UHMW Insert for<br>"Diameter Shaft |          |                                                    | ~1J <del>4</del> 011710(     | 0000  |        |
| MASON PLASTICS COMPANY IS PROHIBITED.                                                                                                                                                                          | APPLICATION |         | DO NOT SCALE DRAWING        | Blind Bore       |                                    |          | SCALE: 1:1                                         | WEIGHT:                      | SHEET | 1 OF 1 |