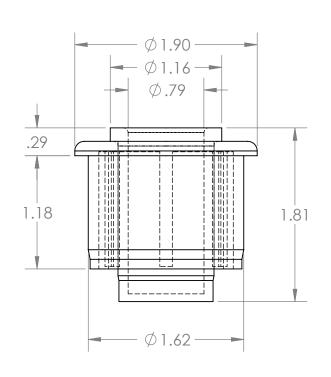

2

В

Α

|                                                                                                                                                                                                 |             |         | UNLESS OTHERWISE SPECIFIED:                                                      |                                           | NAME         | DATE                          |                                                |          |        |       |
|-------------------------------------------------------------------------------------------------------------------------------------------------------------------------------------------------|-------------|---------|----------------------------------------------------------------------------------|-------------------------------------------|--------------|-------------------------------|------------------------------------------------|----------|--------|-------|
| PROPRIETARY AND CONFIDENTIAL THE INFORMATION CONTAINED IN THIS DRAWING IS THE SOLE PROPERTY OF MASON PLASTICS COMPANY. ANY REPRODUCTION IN PART OR AS A WHOLE WITHOUT THE WRITTEN PERMISSION OF |             |         | DIMENSIONS ARE IN INCHES TOLERANCES: ±0.01  INTERPRET GEOMETRIC TOLERANCING PER: | DRAWN                                     | Charles Kirk | 11/29/18                      |                                                |          |        |       |
|                                                                                                                                                                                                 |             |         |                                                                                  | CHECKED                                   |              |                               | TITLE:                                         |          |        |       |
|                                                                                                                                                                                                 |             |         |                                                                                  | ENG APPR.                                 |              |                               | ABS Roll End Bearing for 1 1/2" SCH 40 PVC Pip |          |        | , for |
|                                                                                                                                                                                                 |             |         |                                                                                  | MFG APPR.                                 |              |                               |                                                |          |        |       |
|                                                                                                                                                                                                 |             |         |                                                                                  | Q.A.                                      |              |                               | 11/2                                           | 3CH 40 P | VC F   | ripe  |
|                                                                                                                                                                                                 |             |         | MATERIAL MATERIAL                                                                | COMMENTS: White ABS Roller                |              | SIZE DWG. NO.  MPA1540W34WUBB |                                                |          | REV    |       |
|                                                                                                                                                                                                 | NEXT ASSY   | USED ON | FINISH                                                                           | White UHMW Insert for 3/4" Diameter Shaft |              |                               |                                                |          |        |       |
| MASON PLASTICS COMPANY IS PROHIBITED.                                                                                                                                                           | APPLICATION |         | DO NOT SCALE DRAWING                                                             | Blind Bore                                |              | SCALE: 1:1                    | WEIGHT:                                        | SHEET    | 1 OF 1 |       |