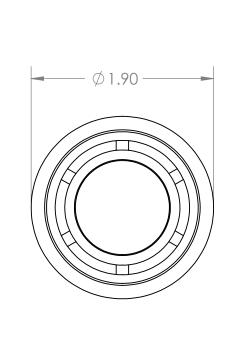

2

В

Α

|                                                                                                                                                                                                 |             |         | UNLESS OTHERWISE SPECIFIED:                                                      |                                           | NAME         | DATE                          |                                                |          |        |       |
|-------------------------------------------------------------------------------------------------------------------------------------------------------------------------------------------------|-------------|---------|----------------------------------------------------------------------------------|-------------------------------------------|--------------|-------------------------------|------------------------------------------------|----------|--------|-------|
| PROPRIETARY AND CONFIDENTIAL THE INFORMATION CONTAINED IN THIS DRAWING IS THE SOLE PROPERTY OF MASON PLASTICS COMPANY. ANY REPRODUCTION IN PART OR AS A WHOLE WITHOUT THE WRITTEN PERMISSION OF |             |         | DIMENSIONS ARE IN INCHES TOLERANCES: ±0.01  INTERPRET GEOMETRIC TOLERANCING PER: | DRAWN                                     | Charles Kirk | 11/29/18                      |                                                |          |        |       |
|                                                                                                                                                                                                 |             |         |                                                                                  | CHECKED                                   |              |                               | TITLE:                                         |          |        |       |
|                                                                                                                                                                                                 |             |         |                                                                                  | ENG APPR.                                 |              |                               | ABS Roll End Bearing for 1 1/2" SCH 40 PVC Pip |          |        | , for |
|                                                                                                                                                                                                 |             |         |                                                                                  | MFG APPR.                                 |              |                               |                                                |          |        |       |
|                                                                                                                                                                                                 |             |         |                                                                                  | Q.A.                                      |              |                               | 11/2                                           | 3CH 40 P | VC F   | ripe  |
|                                                                                                                                                                                                 |             |         | MATERIAL MATERIAL                                                                | COMMENTS: White ABS Roller                |              | SIZE DWG. NO.  MPA1540W34WUBB |                                                |          | REV    |       |
|                                                                                                                                                                                                 | NEXT ASSY   | USED ON | FINISH                                                                           | White UHMW Insert for 3/4" Diameter Shaft |              |                               |                                                |          |        |       |
| MASON PLASTICS COMPANY IS PROHIBITED.                                                                                                                                                           | APPLICATION |         | DO NOT SCALE DRAWING                                                             | Blind Bore                                |              | SCALE: 1:1                    | WEIGHT:                                        | SHEET    | 1 OF 1 |       |