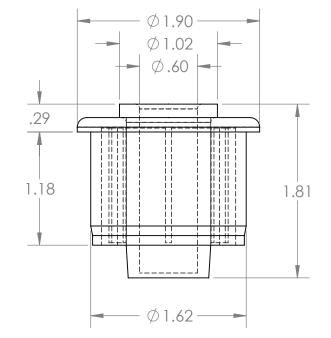

В

2

2

|                                                                                                                                                                                                                                                            |             |         | UNLESS OTHERWISE SPECIFIED: |                                                                     | NAME         | DATE             |                                                    |           |      |  |
|------------------------------------------------------------------------------------------------------------------------------------------------------------------------------------------------------------------------------------------------------------|-------------|---------|-----------------------------|---------------------------------------------------------------------|--------------|------------------|----------------------------------------------------|-----------|------|--|
|                                                                                                                                                                                                                                                            |             |         |                             | DRAWN                                                               | Charles Kirk | 11/28/18         |                                                    |           |      |  |
| PROPRIETARY AND CONFIDENTIAL<br>THE INFORMATION CONTAINED IN THIS<br>DRAWING IS THE SOLE PROPERTY OF<br>MASON PLASTICS COMPANY. ANY<br>REPRODUCTION IN PART OR AS A WHOLE<br>WITHOUT THE WRITTEN PERMISSION OF<br>MASON PLASTICS COMPANY IS<br>PROHIBITED. |             |         |                             | CHECKED                                                             |              |                  | ABS Roll End Bearing for<br>1 1/2" SCH 40 PVC Pipe |           |      |  |
|                                                                                                                                                                                                                                                            |             |         |                             | ENG APPR.                                                           |              |                  |                                                    |           |      |  |
|                                                                                                                                                                                                                                                            |             |         |                             | MFG APPR.                                                           |              |                  |                                                    |           |      |  |
|                                                                                                                                                                                                                                                            |             |         |                             | Q.A.                                                                |              |                  |                                                    |           |      |  |
|                                                                                                                                                                                                                                                            |             |         | TOLERANCING PER:            | COMMENTS:                                                           |              |                  |                                                    |           |      |  |
|                                                                                                                                                                                                                                                            |             |         | MATERIAL                    | Natural ABS Roller<br>White UHMW Insert for<br>9/16" Diameter Shaft |              | SIZE DWG         | G. NO. REV<br>1PA1540916WUBB                       |           | REV  |  |
|                                                                                                                                                                                                                                                            | NEXT ASSY   | USED ON | FINISH                      |                                                                     |              | A MPAI540916WUBB |                                                    |           |      |  |
|                                                                                                                                                                                                                                                            | APPLICATION |         | DO NOT SCALE DRAWING        | Blind Bore                                                          |              | SCALE: 1:1       | WEIGHT:                                            | SHEET 1 ( | OF 1 |  |