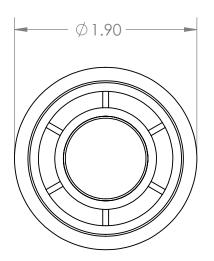

В

2

2

|                                                                                                                                                                                                                                                            |             |         | UNLESS OTHERWISE SPECIFIED: |                                                                     | NAME         | DATE             |                                                    |           |      |  |
|------------------------------------------------------------------------------------------------------------------------------------------------------------------------------------------------------------------------------------------------------------|-------------|---------|-----------------------------|---------------------------------------------------------------------|--------------|------------------|----------------------------------------------------|-----------|------|--|
|                                                                                                                                                                                                                                                            |             |         |                             | DRAWN                                                               | Charles Kirk | 11/28/18         |                                                    |           |      |  |
| PROPRIETARY AND CONFIDENTIAL<br>THE INFORMATION CONTAINED IN THIS<br>DRAWING IS THE SOLE PROPERTY OF<br>MASON PLASTICS COMPANY. ANY<br>REPRODUCTION IN PART OR AS A WHOLE<br>WITHOUT THE WRITTEN PERMISSION OF<br>MASON PLASTICS COMPANY IS<br>PROHIBITED. |             |         |                             | CHECKED                                                             |              |                  | ABS Roll End Bearing for<br>1 1/2" SCH 40 PVC Pipe |           |      |  |
|                                                                                                                                                                                                                                                            |             |         |                             | ENG APPR.                                                           |              |                  |                                                    |           |      |  |
|                                                                                                                                                                                                                                                            |             |         |                             | MFG APPR.                                                           |              |                  |                                                    |           |      |  |
|                                                                                                                                                                                                                                                            |             |         |                             | Q.A.                                                                |              |                  |                                                    |           |      |  |
|                                                                                                                                                                                                                                                            |             |         | TOLERANCING PER:            | COMMENTS:                                                           |              |                  |                                                    |           |      |  |
|                                                                                                                                                                                                                                                            |             |         | MATERIAL                    | Natural ABS Roller<br>White UHMW Insert for<br>9/16" Diameter Shaft |              | SIZE DWG         | G. NO. REV<br>1PA1540916WUBB                       |           | REV  |  |
|                                                                                                                                                                                                                                                            | NEXT ASSY   | USED ON | FINISH                      |                                                                     |              | A MPAI540916WUBB |                                                    |           |      |  |
|                                                                                                                                                                                                                                                            | APPLICATION |         | DO NOT SCALE DRAWING        | Blind Bore                                                          |              | SCALE: 1:1       | WEIGHT:                                            | SHEET 1 ( | OF 1 |  |