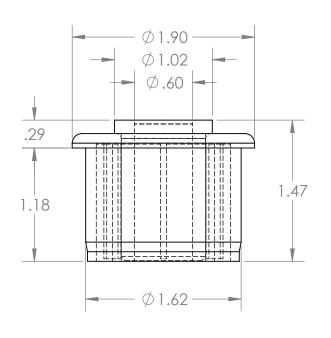

DRAWN Charles Kirk 11/28/18

CHECKED

ENG APPR.

MFG APPR.

Q.A.

COMMENTS:

Natural ABS Roller
Grey UHMW Insert for 9/16" Diameter Shaft Through Bore

DATE

SCAL

DRAWN

TITLE:

AE

A

SCAL

ABS Roll End Bearing for 1 1/2" SCH 40 PVC Pipe

SIZE DWG. NO.