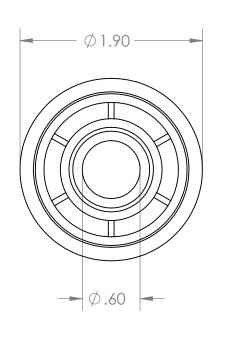

DRAWN Charles Kirk 11/28/18

CHECKED

ENG APPR.

MFG APPR.

Q.A.

COMMENTS:

Natural ABS Roller
Grey UHMW Insert for 9/16" Diameter Shaft Through Bore

DATE

SCAL

DRAWN

TITLE:

AE

A

SCAL

ABS Roll End Bearing for 1 1/2" SCH 40 PVC Pipe

SIZE DWG. NO.