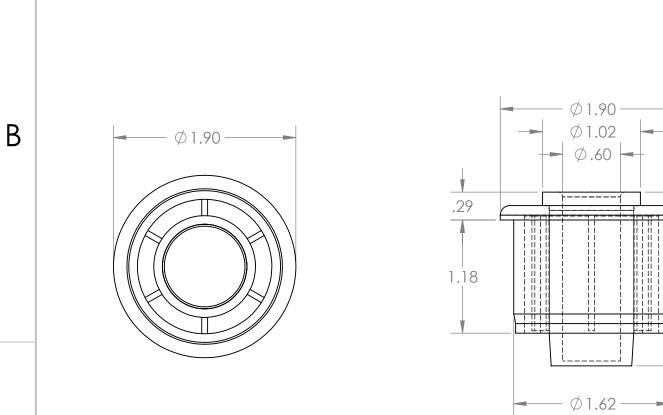

2

1.81

В

|                                                                                                                                                                                                                |             |         | UNLESS OTHERWISE SPECIFIED: | _                                          | NAME         | DATE                          |                                                  |                                   |      |     |
|----------------------------------------------------------------------------------------------------------------------------------------------------------------------------------------------------------------|-------------|---------|-----------------------------|--------------------------------------------|--------------|-------------------------------|--------------------------------------------------|-----------------------------------|------|-----|
|                                                                                                                                                                                                                |             |         | DIMENSIONS ARE IN INCHES    | DRAWN                                      | Charles Kirk | 11/28/18                      |                                                  |                                   |      |     |
| PROPRIETARY AND CONFIDENTIAL<br>THE INFORMATION CONTAINED IN THIS<br>DRAWING IS THE SOLE PROPERTY OF<br>MASON PLASTICS COMPANY. ANY<br>REPRODUCTION IN PART OR AS A WHOLE<br>WITHOUT THE WRITTEN PERMISSION OF |             |         |                             | CHECKED                                    |              |                               | TITLE:                                           |                                   |      |     |
|                                                                                                                                                                                                                |             |         |                             | ENG APPR.                                  |              |                               | ABS Roll End Bearing fo<br>1 1/2" SCH 40 PVC Pip |                                   |      | for |
|                                                                                                                                                                                                                |             |         |                             | MFG APPR.                                  |              |                               |                                                  |                                   |      |     |
|                                                                                                                                                                                                                |             |         |                             | Q.A.                                       |              |                               | 11/2                                             | SCH 40 F                          | VC F | rpe |
|                                                                                                                                                                                                                |             |         | TOLERANCING PER:            | COMMENTS:                                  |              |                               |                                                  |                                   |      |     |
|                                                                                                                                                                                                                |             |         | MATERIAL                    | Natural ABS Roller                         |              |                               |                                                  | ZE DWG. NO. REV<br>MPA1540916GUBB |      | REV |
|                                                                                                                                                                                                                | NEXT ASSY   | USED ON | FINISH                      | Grey UHMW Insert fo<br>9/16" Diameter Shaf |              | rt tor<br>Shaft               | A MPAI540916GUBB                                 |                                   |      |     |
| MASON PLASTICS COMPANY IS PROHIBITED.                                                                                                                                                                          | APPLICATION |         | DO NOT SCALE DRAWING        | Blind Bore                                 |              | SCALE: 1:1 WEIGHT: SHEET 1 OF |                                                  | 1 OF 1                            |      |     |