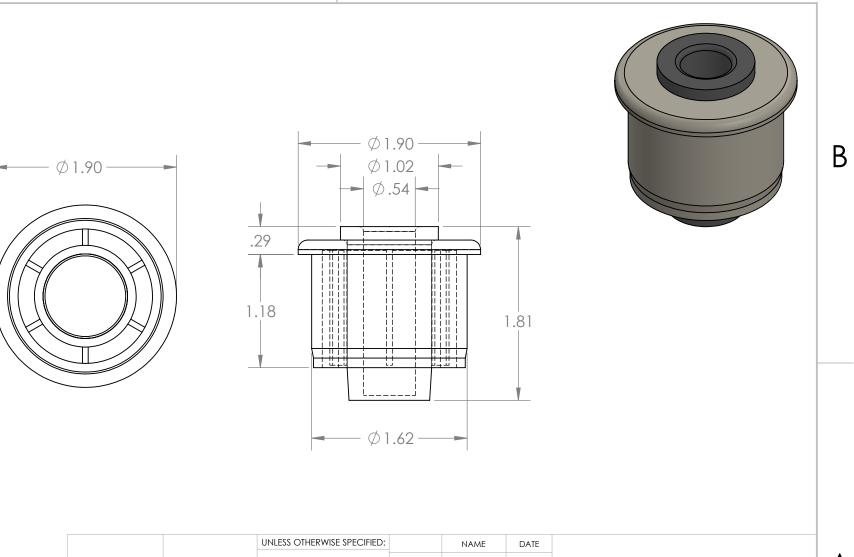

| _                                                                                                                                                                                                                    |                                                   |             |           | DIMENSIONS ARE IN INCHES<br>TOLERANCES: ±0.01 | DRAWN                          | Charles Kirk                                | 11/28/18 |                        |                           |              | Δ                                            |
|----------------------------------------------------------------------------------------------------------------------------------------------------------------------------------------------------------------------|---------------------------------------------------|-------------|-----------|-----------------------------------------------|--------------------------------|---------------------------------------------|----------|------------------------|---------------------------|--------------|----------------------------------------------|
|                                                                                                                                                                                                                      |                                                   |             |           |                                               | CHECKED                        |                                             |          | ABS Roll End Bearing f |                           |              | <b>                                     </b> |
|                                                                                                                                                                                                                      |                                                   |             | ENG APPR. |                                               |                                |                                             |          |                        |                           |              |                                              |
|                                                                                                                                                                                                                      |                                                   |             |           |                                               | MFG APPR.                      |                                             |          |                        |                           |              |                                              |
|                                                                                                                                                                                                                      | IG IS THE SOLE PROPERTY OF                        |             |           | INTERPRET GEOMETRIC<br>TOLERANCING PER:       | Q.A.                           |                                             |          | 11/2                   | ' SCH 40 PVC Pipe         |              |                                              |
| THE INFORMATION CONTAINED IN TH<br>DRAWING IS THE SOLE PROPERTY OF<br>MASON PLASTICS COMPANY. ANY<br>REPRODUCTION IN PART OR AS A WH<br>WITHOUT THE WRITTEN PERMISSION O<br>MASON PLASTICS COMPANY IS<br>PROHIBITED. |                                                   |             |           | MATERIAL                                      | COMMENTS:<br>Natural ABS Rolle |                                             |          |                        | DWG. NO.<br>MPA154012GUBB |              | -                                            |
|                                                                                                                                                                                                                      | ON IN PART OR AS A WHOLE<br>WRITTEN PERMISSION OF | NEXT ASSY   | USED ON   | FINISH                                        |                                | Grey UHMW Insert for<br>1/2" Diameter Shaft |          | A MPATS4012GUBB        |                           |              |                                              |
|                                                                                                                                                                                                                      |                                                   | APPLICATION |           | DO NOT SCALE DRAWING                          | Blind Bore                     |                                             |          | SCALE: 1:1             | WEIGHT:                   | SHEET 1 OF 1 |                                              |