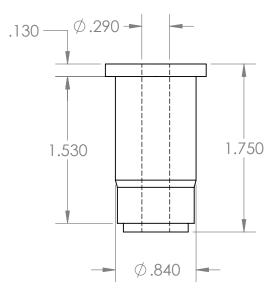

В

1

1

2

В

А

2

|                                                                                                                     |             |         | UNLESS OTHERWISE SPECIFIED:                   |           | NAME         | DATE         |                                                                      | 1 |
|---------------------------------------------------------------------------------------------------------------------|-------------|---------|-----------------------------------------------|-----------|--------------|--------------|----------------------------------------------------------------------|---|
|                                                                                                                     |             |         | DIMENSIONS ARE IN INCHES<br>TOLERANCES: ±0.01 | DRAWN     | Charles Kirk | 6/17/19      | TITLE:<br>Roll End Bearing for 3/4"<br>SCH 40 for 1/4" Shaft Diamete | _ |
| _                                                                                                                   |             |         |                                               | CHECKED   |              |              |                                                                      |   |
|                                                                                                                     |             |         |                                               | ENG APPR. |              |              |                                                                      |   |
| PROPRIETARY AND CONFIDENTIAL                                                                                        |             |         |                                               | MFG APPR. |              |              | SCH 40 for 1/4" Shaft Diameter                                       |   |
|                                                                                                                     |             |         |                                               | Q.A.      |              | Through Bore |                                                                      |   |
|                                                                                                                     |             |         | TOLERANCING PER:                              | COMMENTS: |              |              |                                                                      |   |
| THE INFORMATION CONTAINED IN THIS<br>DRAWING IS THE SOLE PROPERTY OF<br>MASON PLASTICS COMPANY, ANY                 |             |         | MATERIAL                                      |           |              |              | SIZE DWG. NO.                                                        |   |
| REPRODUCTION IN PART OR AS A WHOLE<br>WITHOUT THE WRITTEN PERMISSION OF<br>MASON PLASTICS COMPANY IS<br>PROHIBITED. | NEXT ASSY   | USED ON | FINISH                                        |           |              |              | <b>A</b> MP83314TB                                                   |   |
|                                                                                                                     | APPLICATION |         | do not scale drawing                          |           |              |              | SCALE: 1:1 WEIGHT: SHEET 1 OF 1                                      |   |