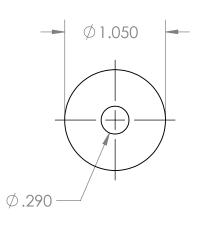

В

1

1

2

В

А

2

|                                                                                                                     |             |         | UNLESS OTHERWISE SPECIFIED:                   |           | NAME         | DATE         |                                                                      | 1 |
|---------------------------------------------------------------------------------------------------------------------|-------------|---------|-----------------------------------------------|-----------|--------------|--------------|----------------------------------------------------------------------|---|
|                                                                                                                     |             |         | DIMENSIONS ARE IN INCHES<br>TOLERANCES: ±0.01 | DRAWN     | Charles Kirk | 6/17/19      | TITLE:<br>Roll End Bearing for 3/4"<br>SCH 40 for 1/4" Shaft Diamete | _ |
| _                                                                                                                   |             |         |                                               | CHECKED   |              |              |                                                                      |   |
|                                                                                                                     |             |         |                                               | ENG APPR. |              |              |                                                                      |   |
| PROPRIETARY AND CONFIDENTIAL                                                                                        |             |         |                                               | MFG APPR. |              |              | SCH 40 for 1/4" Shaft Diameter                                       |   |
|                                                                                                                     |             |         |                                               | Q.A.      |              | Through Bore |                                                                      |   |
|                                                                                                                     |             |         | TOLERANCING PER:                              | COMMENTS: |              |              |                                                                      |   |
| THE INFORMATION CONTAINED IN THIS<br>DRAWING IS THE SOLE PROPERTY OF<br>MASON PLASTICS COMPANY, ANY                 |             |         | MATERIAL                                      |           |              |              | SIZE DWG. NO.                                                        |   |
| REPRODUCTION IN PART OR AS A WHOLE<br>WITHOUT THE WRITTEN PERMISSION OF<br>MASON PLASTICS COMPANY IS<br>PROHIBITED. | NEXT ASSY   | USED ON | FINISH                                        |           |              |              | <b>A</b> MP83314TB                                                   |   |
|                                                                                                                     | APPLICATION |         | do not scale drawing                          |           |              |              | SCALE: 1:1 WEIGHT: SHEET 1 OF 1                                      |   |