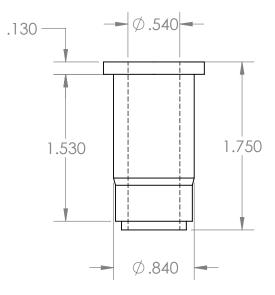

В

1

1

2

В

А

2

|                                                                                                                                                                                                                                                            |             |         | UNLESS OTHERWISE SPECIFIED:             |           | NAME         | DATE     |                                 |     |
|------------------------------------------------------------------------------------------------------------------------------------------------------------------------------------------------------------------------------------------------------------|-------------|---------|-----------------------------------------|-----------|--------------|----------|---------------------------------|-----|
|                                                                                                                                                                                                                                                            |             |         | DIMENSIONS ARE IN INCHES                | DRAWN     | Charles Kirk | 11/16/18 |                                 | Δ   |
|                                                                                                                                                                                                                                                            |             |         | TOLERANCES: ±0.01                       | CHECKED   |              |          | TITLE:                          | / \ |
|                                                                                                                                                                                                                                                            |             |         |                                         | ENG APPR. |              |          | Roll End Bearing for 3/4"       |     |
| PROPRIETARY AND CONFIDENTIAL<br>THE INFORMATION CONTAINED IN THIS<br>DRAWING IS THE SOLE PROPERTY OF<br>MASON PLASTICS COMPANY. ANY<br>REPRODUCTION IN PART OR AS A WHOLE<br>WITHOUT THE WEITTEN PERMISSION OF<br>MASON PLASTICS COMPANY IS<br>PROHIBITED. |             |         | INTERPRET GEOMETRIC<br>TOLERANCING PER: | MFG APPR. |              |          | SCH 40 for 1/2" Shaft Diameter  |     |
|                                                                                                                                                                                                                                                            |             |         |                                         | Q.A.      |              |          | Through Bore                    |     |
|                                                                                                                                                                                                                                                            |             |         |                                         | COMMENTS: |              |          | 1                               |     |
|                                                                                                                                                                                                                                                            |             |         | MATERIAL                                |           |              |          | SIZE DWG. NO. REV               |     |
|                                                                                                                                                                                                                                                            | NEXT ASSY   | USED ON | FINISH                                  |           |              |          | A MP83312TB                     |     |
|                                                                                                                                                                                                                                                            | APPLICATION |         | DO NOT SCALE DRAWING                    |           |              |          | SCALE: 1:1 WEIGHT: SHEET 1 OF 1 |     |