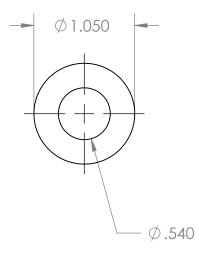

В

1

1

2

В

А

2

|                                                                                                                                                                                                                                                            |             |         | UNLESS OTHERWISE SPECIFIED:             |           | NAME         | DATE     |                                 |     |
|------------------------------------------------------------------------------------------------------------------------------------------------------------------------------------------------------------------------------------------------------------|-------------|---------|-----------------------------------------|-----------|--------------|----------|---------------------------------|-----|
|                                                                                                                                                                                                                                                            |             |         | DIMENSIONS ARE IN INCHES                | DRAWN     | Charles Kirk | 11/16/18 |                                 | Δ   |
|                                                                                                                                                                                                                                                            |             |         | TOLERANCES: ±0.01                       | CHECKED   |              |          | TITLE:                          | / \ |
|                                                                                                                                                                                                                                                            |             |         |                                         | ENG APPR. |              |          | Roll End Bearing for 3/4"       |     |
| PROPRIETARY AND CONFIDENTIAL<br>THE INFORMATION CONTAINED IN THIS<br>DRAWING IS THE SOLE PROPERTY OF<br>MASON PLASTICS COMPANY. ANY<br>REPRODUCTION IN PART OR AS A WHOLE<br>WITHOUT THE WEITTEN PERMISSION OF<br>MASON PLASTICS COMPANY IS<br>PROHIBITED. |             |         | INTERPRET GEOMETRIC<br>TOLERANCING PER: | MFG APPR. |              |          | SCH 40 for 1/2" Shaft Diameter  |     |
|                                                                                                                                                                                                                                                            |             |         |                                         | Q.A.      |              |          | Through Bore                    |     |
|                                                                                                                                                                                                                                                            |             |         |                                         | COMMENTS: |              |          | 1                               |     |
|                                                                                                                                                                                                                                                            |             |         | MATERIAL                                |           |              |          | SIZE DWG. NO. REV               |     |
|                                                                                                                                                                                                                                                            | NEXT ASSY   | USED ON | FINISH                                  |           |              |          | A MP83312TB                     |     |
|                                                                                                                                                                                                                                                            | APPLICATION |         | DO NOT SCALE DRAWING                    |           |              |          | SCALE: 1:1 WEIGHT: SHEET 1 OF 1 |     |