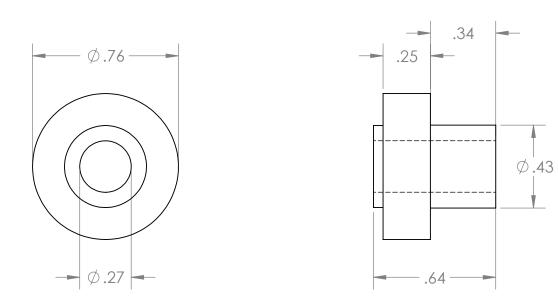

В

2

2

В

А

| THE INFORMATION CONTAINED IN THIS<br>DRAWING IS THE SOLE PROPERTY OF<br>MASON PLASTICS COMPANY. ANY<br>REPRODUCTION IN PART OR AS A WHOLE<br>WITHOUT THE WRITTEN PERMISSION OF<br>MASON PLASTICS COMPANY IS<br>PROHIBITED. | APPLICATION |         | DO NOT SCALE DRAWING                         |           |              |         | SCALE:          | 2:1 WEIGHT:       | SHEET | Sheet 1 OF 1 |  |
|----------------------------------------------------------------------------------------------------------------------------------------------------------------------------------------------------------------------------|-------------|---------|----------------------------------------------|-----------|--------------|---------|-----------------|-------------------|-------|--------------|--|
|                                                                                                                                                                                                                            | NEXT ASSY   | USED ON | FINISH                                       | _         |              |         | A               |                   | 4     |              |  |
|                                                                                                                                                                                                                            |             |         | MATERIAL                                     |           |              |         | SIZE DWG        | vg. NO.<br>MP7701 | 1     | REV          |  |
| PROPRIETARY AND CONFIDENTIAL                                                                                                                                                                                               |             |         | TOLERANCING PER:                             | COMMENTS: |              |         |                 |                   |       |              |  |
|                                                                                                                                                                                                                            |             |         | DIMENSIONS ARE IN INCHES<br>TOLERANCES:±0.01 | Q.A.      |              |         |                 |                   |       |              |  |
|                                                                                                                                                                                                                            |             |         |                                              | MFG APPR. |              |         |                 |                   |       |              |  |
|                                                                                                                                                                                                                            |             |         |                                              | ENG APPR. |              |         | Combiner Roller |                   |       | ler          |  |
|                                                                                                                                                                                                                            |             |         |                                              | CHECKED   |              |         | TITLE:          |                   |       |              |  |
|                                                                                                                                                                                                                            |             |         |                                              | DRAWN     | Charles Kirk | 1/16/19 |                 |                   |       |              |  |
|                                                                                                                                                                                                                            |             |         | UNLESS OTHERWISE SPECIFIED:                  | _         | NAME         | DATE    | _               |                   |       |              |  |
|                                                                                                                                                                                                                            |             |         | UNLESS OTHERWISE SPECIFIED:                  |           | NAME         | DATE    |                 |                   |       |              |  |