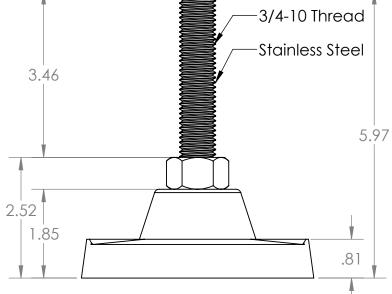

2

2

|                                                                                                                                                                                                                                                            |             |         | UNLESS OTHERWISE SPECIFIED:                  |           | NAME         | DATE    |                                                                       |         |            |     |
|------------------------------------------------------------------------------------------------------------------------------------------------------------------------------------------------------------------------------------------------------------|-------------|---------|----------------------------------------------|-----------|--------------|---------|-----------------------------------------------------------------------|---------|------------|-----|
| PROPRIETARY AND CONFIDENTIAL<br>THE INFORMATION CONTAINED IN THIS<br>DRAWING IS THE SOLE PROPERTY OF<br>MASON PLASTICS COMPANY. ANY<br>REPRODUCTION IN PART OR AS A WHOLE<br>WITHOUT THE WRITTEN PERMISSION OF<br>MASON PLASTICS COMPANY IS<br>PROHIBITED, |             |         | DIMENSIONS ARE IN INCHES<br>TOLERANCES:±0.01 | DRAWN     | Charles Kirk | 11/8/18 |                                                                       |         |            |     |
|                                                                                                                                                                                                                                                            |             |         |                                              | CHECKED   |              |         | TITLE:<br>5" Leveler with Metal Stem<br>3/4-10 Threaded Rod for 5.97" |         |            | 7 1 |
|                                                                                                                                                                                                                                                            |             |         |                                              | ENG APPR. |              |         |                                                                       |         |            |     |
|                                                                                                                                                                                                                                                            |             |         |                                              | MFG APPR. |              |         |                                                                       |         |            |     |
|                                                                                                                                                                                                                                                            |             |         |                                              | Q.A.      |              |         |                                                                       | Length  |            |     |
|                                                                                                                                                                                                                                                            |             |         |                                              | COMMENTS: |              |         |                                                                       |         |            |     |
|                                                                                                                                                                                                                                                            |             |         | MATERIAL                                     |           |              |         | SIZE DWG                                                              |         | REV        |     |
|                                                                                                                                                                                                                                                            | NEXT ASSY   | USED ON | FINISH                                       |           |              |         | <b>A</b> MP705534SS                                                   |         |            |     |
|                                                                                                                                                                                                                                                            | APPLICATION |         | DO NOT SCALE DRAWING                         |           |              |         | SCALE: 1:4                                                            | WEIGHT: | SHEET 1 OF |     |