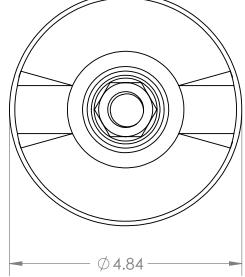

2

2

|                                                                                                                                                                                                                                                            |             |         | UNLESS OTHERWISE SPECIFIED:                  |           | NAME         | DATE    |                                                                       |         |            |     |
|------------------------------------------------------------------------------------------------------------------------------------------------------------------------------------------------------------------------------------------------------------|-------------|---------|----------------------------------------------|-----------|--------------|---------|-----------------------------------------------------------------------|---------|------------|-----|
| PROPRIETARY AND CONFIDENTIAL<br>THE INFORMATION CONTAINED IN THIS<br>DRAWING IS THE SOLE PROPERTY OF<br>MASON PLASTICS COMPANY. ANY<br>REPRODUCTION IN PART OR AS A WHOLE<br>WITHOUT THE WRITTEN PERMISSION OF<br>MASON PLASTICS COMPANY IS<br>PROHIBITED, |             |         | DIMENSIONS ARE IN INCHES<br>TOLERANCES:±0.01 | DRAWN     | Charles Kirk | 11/8/18 |                                                                       |         |            |     |
|                                                                                                                                                                                                                                                            |             |         |                                              | CHECKED   |              |         | TITLE:<br>5" Leveler with Metal Stem<br>3/4-10 Threaded Rod for 5.97" |         |            | 7 1 |
|                                                                                                                                                                                                                                                            |             |         |                                              | ENG APPR. |              |         |                                                                       |         |            |     |
|                                                                                                                                                                                                                                                            |             |         |                                              | MFG APPR. |              |         |                                                                       |         |            |     |
|                                                                                                                                                                                                                                                            |             |         |                                              | Q.A.      |              |         |                                                                       | Length  |            |     |
|                                                                                                                                                                                                                                                            |             |         |                                              | COMMENTS: |              |         |                                                                       |         |            |     |
|                                                                                                                                                                                                                                                            |             |         | MATERIAL                                     |           |              |         | SIZE DWG                                                              |         | REV        |     |
|                                                                                                                                                                                                                                                            | NEXT ASSY   | USED ON | FINISH                                       |           |              |         | <b>A</b> MP705534SS                                                   |         |            |     |
|                                                                                                                                                                                                                                                            | APPLICATION |         | DO NOT SCALE DRAWING                         |           |              |         | SCALE: 1:4                                                            | WEIGHT: | SHEET 1 OF |     |