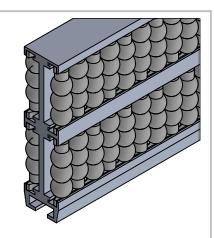

- 1.20 -Ρ 57 h ۔ T ற П 4.03 Ь

1.35

3.19

В

А

В

|                                                                                                                                                                                |             |         | UNLESS OTHERWISE SPECIFIED:  | _         | NAME         | DATE   |                           |         |              |  |       |
|--------------------------------------------------------------------------------------------------------------------------------------------------------------------------------|-------------|---------|------------------------------|-----------|--------------|--------|---------------------------|---------|--------------|--|-------|
|                                                                                                                                                                                |             |         | DIMENSIONS ARE IN INCHES     | DRAWN     | Charles Kirk | 8/1/18 |                           |         |              |  | Δ     |
|                                                                                                                                                                                |             |         |                              | CHECKED   |              |        | Double Double<br>Fastrail |         |              |  | 7 / 1 |
|                                                                                                                                                                                |             |         |                              | ENG APPR. |              |        |                           |         |              |  |       |
|                                                                                                                                                                                |             |         |                              | MFG APPR. |              |        |                           |         |              |  |       |
| PROPRIETARY AND CONFIDENTIAL                                                                                                                                                   |             |         |                              | Q.A.      |              |        |                           |         |              |  |       |
| THE INFORMATION CONTAINED IN THIS<br>DRAWING IS THE SOLE PROPERTY OF<br>MASON PLASTICS COMPANY, ANY<br>REPRODUCTION IN PART OR AS A WHOLE<br>WITHOUT THE WRITTEN PERMISSION OF |             |         | TOLERANCING PER:<br>MATERIAL | COMMENTS: |              |        |                           |         |              |  |       |
|                                                                                                                                                                                |             |         | MATERIAL                     |           |              |        | SIZE DWG                  |         | REV          |  |       |
|                                                                                                                                                                                | NEXT ASSY   | USED ON | FINISH                       |           |              |        | Α                         | MP687DD | 7            |  |       |
| MASON PLASTICS COMPANY IS PROHIBITED.                                                                                                                                          | APPLICATION |         | DO NOT SCALE DRAWING         |           |              |        | SCALE: 1:8                | SHEET 1 | Sheet 1 Of 1 |  |       |
| 2                                                                                                                                                                              |             |         |                              |           |              |        | 1                         |         |              |  |       |