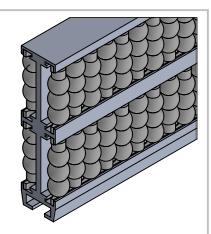

- 1.20 -Τ 977 h Ē ற 4.03 d Ь

1.35

3.19

В

А

В

2

|                                                                                                                                                                                |             |         | UNLESS OTHERWISE SPECIFIED:                   |           | NAME         | DATE   |                    |          |              |     |
|--------------------------------------------------------------------------------------------------------------------------------------------------------------------------------|-------------|---------|-----------------------------------------------|-----------|--------------|--------|--------------------|----------|--------------|-----|
|                                                                                                                                                                                |             |         | DIMENSIONS ARE IN INCHES<br>TOLERANCES: ±0.01 | DRAWN     | Charles Kirk | 8/1/18 | Double Double      |          |              | - A |
|                                                                                                                                                                                |             |         |                                               | CHECKED   |              |        |                    |          |              |     |
|                                                                                                                                                                                |             |         |                                               | ENG APPR. |              |        |                    |          |              |     |
|                                                                                                                                                                                |             |         |                                               | MFG APPR. |              |        |                    |          |              |     |
| PROPRIETARY AND CONFIDENTIAL                                                                                                                                                   |             |         | INTERPRET GEOMETRIC<br>TOLERANCING PER:       | Q.A.      |              |        | Fastrail           |          |              |     |
| THE INFORMATION CONTAINED IN THIS<br>DRAWING IS THE SOLE PROPERTY OF<br>MASON PLASTICS COMPANY. ANY<br>REPRODUCTION IN PART OR AS A WHOLE<br>WITHOUT THE WRITTEN PERMISSION OF |             |         | MATERIAL                                      | COMMENTS: |              |        | SIZE DW            | REV      | -            |     |
|                                                                                                                                                                                |             |         |                                               |           |              |        |                    | MP687DD4 |              |     |
|                                                                                                                                                                                | NEXT ASSY   | USED ON | FINISH                                        |           |              |        |                    |          |              |     |
| MASON PLASTICS COMPANY IS<br>PROHIBITED.                                                                                                                                       | APPLICATION |         | DO NOT SCALE DRAWING                          | -         |              |        | SCALE: 1:8 WEIGHT: |          | SHEET 1 OF 1 |     |
| 2                                                                                                                                                                              |             |         |                                               |           |              |        | 1                  |          |              | _   |
|                                                                                                                                                                                |             |         |                                               |           |              |        |                    |          |              |     |