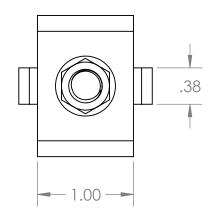

В

В

A

|                                                                                                                                                                                                  |             |         | UNLESS OTHERWISE SPECIFIED: |           | NAME         | DATE     |                                    |  |
|--------------------------------------------------------------------------------------------------------------------------------------------------------------------------------------------------|-------------|---------|-----------------------------|-----------|--------------|----------|------------------------------------|--|
|                                                                                                                                                                                                  |             |         | DIMENSIONS ARE IN INCHES    | DRAWN     | Charles Kirk | 12/19/18 |                                    |  |
|                                                                                                                                                                                                  |             |         | TOLERANCES: ±0.01           | CHECKED   |              |          | Rod Mount<br>for 5/8" Diameter Rod |  |
|                                                                                                                                                                                                  |             |         |                             | ENG APPR. |              |          |                                    |  |
|                                                                                                                                                                                                  |             |         |                             | MFG APPR. |              |          |                                    |  |
|                                                                                                                                                                                                  |             |         |                             | Q.A.      |              |          | Tor of a Biarrier of Rea           |  |
| PROPRIETARY AND CONFIDENTIAL  THE INFORMATION CONTAINED IN THIS DRAWING IS THE SOLE PROPERTY OF MASON PLASTICS COMPANY. ANY REPRODUCTION IN PART OR AS A WHOLE WITHOUT THE WRITTEN PERMISSION OF |             |         | TOLERANCING PER:            | COMMENTS: |              |          |                                    |  |
|                                                                                                                                                                                                  |             |         | MATERIAL                    |           |              |          | SIZE DWG. NO. REV                  |  |
|                                                                                                                                                                                                  | NEXT ASSY   | USED ON | FINISH                      |           |              |          | <b>A</b> MP641TN58                 |  |
| MASON PLASTICS COMPANY IS PROHIBITED.                                                                                                                                                            | APPLICATION |         | DO NOT SCALE DRAWING        |           |              |          | SCALE: 1:1 WEIGHT: SHEET 1 OF 1    |  |