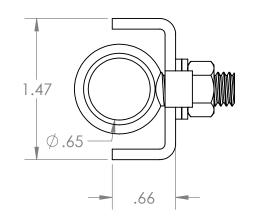

В

В

A

|                                                                                                                                                                                                  |             |         | UNLESS OTHERWISE SPECIFIED: |           | NAME         | DATE     |                                    |  |
|--------------------------------------------------------------------------------------------------------------------------------------------------------------------------------------------------|-------------|---------|-----------------------------|-----------|--------------|----------|------------------------------------|--|
|                                                                                                                                                                                                  |             |         | DIMENSIONS ARE IN INCHES    | DRAWN     | Charles Kirk | 12/19/18 |                                    |  |
|                                                                                                                                                                                                  |             |         | TOLERANCES: ±0.01           | CHECKED   |              |          | Rod Mount<br>for 5/8" Diameter Rod |  |
|                                                                                                                                                                                                  |             |         |                             | ENG APPR. |              |          |                                    |  |
|                                                                                                                                                                                                  |             |         |                             | MFG APPR. |              |          |                                    |  |
|                                                                                                                                                                                                  |             |         |                             | Q.A.      |              |          | Tor of a Biarrier of Rea           |  |
| PROPRIETARY AND CONFIDENTIAL  THE INFORMATION CONTAINED IN THIS DRAWING IS THE SOLE PROPERTY OF MASON PLASTICS COMPANY. ANY REPRODUCTION IN PART OR AS A WHOLE WITHOUT THE WRITTEN PERMISSION OF |             |         | TOLERANCING PER:            | COMMENTS: |              |          |                                    |  |
|                                                                                                                                                                                                  |             |         | MATERIAL                    |           |              |          | SIZE DWG. NO. REV                  |  |
|                                                                                                                                                                                                  | NEXT ASSY   | USED ON | FINISH                      |           |              |          | <b>A</b> MP641TN58                 |  |
| MASON PLASTICS COMPANY IS PROHIBITED.                                                                                                                                                            | APPLICATION |         | DO NOT SCALE DRAWING        |           |              |          | SCALE: 1:1 WEIGHT: SHEET 1 OF 1    |  |