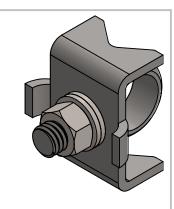

В

В

A

|                                                                                                                                                                                                  |             |         | UNLESS OTHERWISE SPECIFIED: |           | NAME         | DATE     |                                    |  |
|--------------------------------------------------------------------------------------------------------------------------------------------------------------------------------------------------|-------------|---------|-----------------------------|-----------|--------------|----------|------------------------------------|--|
|                                                                                                                                                                                                  |             |         | DIMENSIONS ARE IN INCHES    | DRAWN     | Charles Kirk | 12/19/18 |                                    |  |
|                                                                                                                                                                                                  |             |         | TOLERANCES: ±0.01           | CHECKED   |              |          | Rod Mount<br>for 5/8" Diameter Rod |  |
|                                                                                                                                                                                                  |             |         |                             | ENG APPR. |              |          |                                    |  |
|                                                                                                                                                                                                  |             |         |                             | MFG APPR. |              |          |                                    |  |
|                                                                                                                                                                                                  |             |         |                             | Q.A.      |              |          | Tor of a Biarrier of Rea           |  |
| PROPRIETARY AND CONFIDENTIAL  THE INFORMATION CONTAINED IN THIS DRAWING IS THE SOLE PROPERTY OF MASON PLASTICS COMPANY. ANY REPRODUCTION IN PART OR AS A WHOLE WITHOUT THE WRITTEN PERMISSION OF |             |         | TOLERANCING PER:            | COMMENTS: |              |          |                                    |  |
|                                                                                                                                                                                                  |             |         | MATERIAL                    |           |              |          | SIZE DWG. NO. REV                  |  |
|                                                                                                                                                                                                  | NEXT ASSY   | USED ON | FINISH                      |           |              |          | <b>A</b> MP641TN58                 |  |
| MASON PLASTICS COMPANY IS PROHIBITED.                                                                                                                                                            | APPLICATION |         | DO NOT SCALE DRAWING        |           |              |          | SCALE: 1:1 WEIGHT: SHEET 1 OF 1    |  |