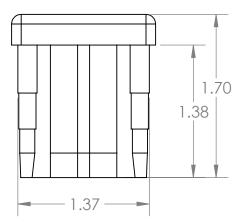

16mm Thread

В

Α

В

|                                                                                                                                                                                                                                       |             |         | UNLESS OTHERWISE SPECIFIED:                                                      |           | NAME         | DATE     |                                       |         |       |        |
|---------------------------------------------------------------------------------------------------------------------------------------------------------------------------------------------------------------------------------------|-------------|---------|----------------------------------------------------------------------------------|-----------|--------------|----------|---------------------------------------|---------|-------|--------|
| PROPRIETARY AND CONFIDENTIAL THE INFORMATION CONTAINED IN THIS DRAWING IS THE SOLE PROPERTY OF MASON PLASTICS COMPANY. ANY REPRODUCTION IN PART OR AS A WHOLE WITHOUT THE WRITTEN PERMISSION OF MASON PLASTICS COMPANY IS PROHIBITED. |             |         | DIMENSIONS ARE IN INCHES TOLERANCES: ±0.01  INTERPRET GEOMETRIC TOLERANCING PER: | DRAWN     | Charles Kirk | 11/13/18 |                                       |         |       |        |
|                                                                                                                                                                                                                                       |             |         |                                                                                  | CHECKED   |              |          | TITLE:<br>1.5"X1.5" 16 Gauge Threaded |         |       |        |
|                                                                                                                                                                                                                                       |             |         |                                                                                  | ENG APPR. |              |          |                                       |         |       | aded   |
|                                                                                                                                                                                                                                       |             |         |                                                                                  | MFG APPR. |              |          | Tube End for 16mm<br>Threaded Rod     |         |       |        |
|                                                                                                                                                                                                                                       |             |         |                                                                                  | Q.A.      |              |          |                                       |         |       |        |
|                                                                                                                                                                                                                                       |             |         |                                                                                  | COMMENTS: |              |          |                                       |         |       |        |
|                                                                                                                                                                                                                                       |             |         | PA Type 6 GF 30%                                                                 |           |              |          | SIZE DWG. NO. RE                      |         |       | REV    |
|                                                                                                                                                                                                                                       | NEXT ASSY   | USED ON | FINISH                                                                           |           |              |          | A                                     |         |       |        |
|                                                                                                                                                                                                                                       | APPLICATION |         | DO NOT SCALE DRAWING                                                             |           |              |          | SCALE: 1:1                            | WEIGHT: | SHEET | 1 OF 1 |