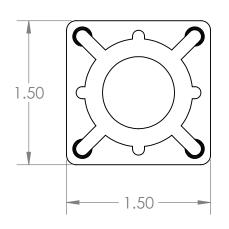

16mm Thread

В

Α

В

|                                                                                                                                                                                                                                       |             |         | UNLESS OTHERWISE SPECIFIED:                                                      |           | NAME         | DATE     |                                       |         |       |        |
|---------------------------------------------------------------------------------------------------------------------------------------------------------------------------------------------------------------------------------------|-------------|---------|----------------------------------------------------------------------------------|-----------|--------------|----------|---------------------------------------|---------|-------|--------|
| PROPRIETARY AND CONFIDENTIAL THE INFORMATION CONTAINED IN THIS DRAWING IS THE SOLE PROPERTY OF MASON PLASTICS COMPANY. ANY REPRODUCTION IN PART OR AS A WHOLE WITHOUT THE WRITTEN PERMISSION OF MASON PLASTICS COMPANY IS PROHIBITED. |             |         | DIMENSIONS ARE IN INCHES TOLERANCES: ±0.01  INTERPRET GEOMETRIC TOLERANCING PER: | DRAWN     | Charles Kirk | 11/13/18 |                                       |         |       |        |
|                                                                                                                                                                                                                                       |             |         |                                                                                  | CHECKED   |              |          | TITLE:<br>1.5"X1.5" 16 Gauge Threaded |         |       |        |
|                                                                                                                                                                                                                                       |             |         |                                                                                  | ENG APPR. |              |          |                                       |         |       | aded   |
|                                                                                                                                                                                                                                       |             |         |                                                                                  | MFG APPR. |              |          | Tube End for 16mm<br>Threaded Rod     |         |       |        |
|                                                                                                                                                                                                                                       |             |         |                                                                                  | Q.A.      |              |          |                                       |         |       |        |
|                                                                                                                                                                                                                                       |             |         |                                                                                  | COMMENTS: |              |          |                                       |         |       |        |
|                                                                                                                                                                                                                                       |             |         | PA Type 6 GF 30%                                                                 |           |              |          | SIZE DWG. NO. RE                      |         |       | REV    |
|                                                                                                                                                                                                                                       | NEXT ASSY   | USED ON | FINISH                                                                           |           |              |          | A                                     |         |       |        |
|                                                                                                                                                                                                                                       | APPLICATION |         | DO NOT SCALE DRAWING                                                             |           |              |          | SCALE: 1:1                            | WEIGHT: | SHEET | 1 OF 1 |