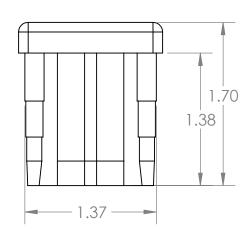

B

В

Α

|                                                                                                                                                                                                                                        |             |         | UNLESS OTHERWISE SPECIFIED: |           | NAME         | DATE                    |                                                    |         |       |        |
|----------------------------------------------------------------------------------------------------------------------------------------------------------------------------------------------------------------------------------------|-------------|---------|-----------------------------|-----------|--------------|-------------------------|----------------------------------------------------|---------|-------|--------|
|                                                                                                                                                                                                                                        |             |         | INTERPRET GEOMETRIC         | DRAWN     | Charles Kirk | 11/13/18                |                                                    |         |       |        |
| PROPRIETARY AND CONFIDENTIAL  THE INFORMATION CONTAINED IN THIS DRAWING IS THE SOLE PROPERTY OF MASON PLASTICS COMPANY. ANY REPRODUCTION IN PART OR AS A WHOLE WITHOUT THE WRITTEN PERMISSION OF MASON PLASTICS COMPANY IS PROHIBITED. |             |         |                             | CHECKED   |              |                         | TITLE:                                             |         |       |        |
|                                                                                                                                                                                                                                        |             |         |                             | ENG APPR. |              |                         | 1.5"X1.5" 16 Gauge Threaded<br>Tube End for 1/2-13 |         |       | aded   |
|                                                                                                                                                                                                                                        |             |         |                             | MFG APPR. |              |                         |                                                    |         |       | 3      |
|                                                                                                                                                                                                                                        |             |         |                             | Q.A.      |              |                         | Threaded Rod                                       |         |       |        |
|                                                                                                                                                                                                                                        |             |         | TOLERANCING PER:            | COMMENTS: |              |                         |                                                    |         |       |        |
|                                                                                                                                                                                                                                        |             |         | PA Type 6 GF 30%            |           |              | SIZE DWG. NO. MP6011612 |                                                    |         | REV   |        |
|                                                                                                                                                                                                                                        | NEXT ASSY   | USED ON | FINISH                      |           |              |                         | A                                                  |         |       |        |
|                                                                                                                                                                                                                                        | APPLICATION |         | DO NOT SCALE DRAWING        |           |              |                         | SCALE: 1:1                                         | WEIGHT: | SHEET | 1 OF 1 |