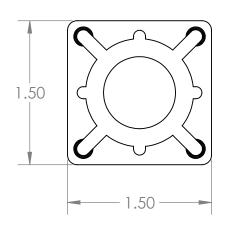

B

В

Α

|                                                                                                                                                                                                                                        |             |         | UNLESS OTHERWISE SPECIFIED: |           | NAME         | DATE                    |                                                    |         |       |        |
|----------------------------------------------------------------------------------------------------------------------------------------------------------------------------------------------------------------------------------------|-------------|---------|-----------------------------|-----------|--------------|-------------------------|----------------------------------------------------|---------|-------|--------|
|                                                                                                                                                                                                                                        |             |         | INTERPRET GEOMETRIC         | DRAWN     | Charles Kirk | 11/13/18                |                                                    |         |       |        |
| PROPRIETARY AND CONFIDENTIAL  THE INFORMATION CONTAINED IN THIS DRAWING IS THE SOLE PROPERTY OF MASON PLASTICS COMPANY. ANY REPRODUCTION IN PART OR AS A WHOLE WITHOUT THE WRITTEN PERMISSION OF MASON PLASTICS COMPANY IS PROHIBITED. |             |         |                             | CHECKED   |              |                         | TITLE:                                             |         |       |        |
|                                                                                                                                                                                                                                        |             |         |                             | ENG APPR. |              |                         | 1.5"X1.5" 16 Gauge Threaded<br>Tube End for 1/2-13 |         |       | aded   |
|                                                                                                                                                                                                                                        |             |         |                             | MFG APPR. |              |                         |                                                    |         |       | 3      |
|                                                                                                                                                                                                                                        |             |         |                             | Q.A.      |              |                         | Threaded Rod                                       |         |       |        |
|                                                                                                                                                                                                                                        |             |         | TOLERANCING PER:            | COMMENTS: |              |                         |                                                    |         |       |        |
|                                                                                                                                                                                                                                        |             |         | PA Type 6 GF 30%            |           |              | SIZE DWG. NO. MP6011612 |                                                    |         | REV   |        |
|                                                                                                                                                                                                                                        | NEXT ASSY   | USED ON | FINISH                      |           |              |                         | A                                                  |         |       |        |
|                                                                                                                                                                                                                                        | APPLICATION |         | DO NOT SCALE DRAWING        |           |              |                         | SCALE: 1:1                                         | WEIGHT: | SHEET | 1 OF 1 |