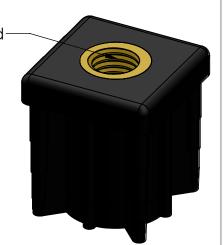

B

В

Α

|                                                                                                                                                                                                                                        |             |         | UNLESS OTHERWISE SPECIFIED: |           | NAME         | DATE                    |                                                    |         |       |        |
|----------------------------------------------------------------------------------------------------------------------------------------------------------------------------------------------------------------------------------------|-------------|---------|-----------------------------|-----------|--------------|-------------------------|----------------------------------------------------|---------|-------|--------|
|                                                                                                                                                                                                                                        |             |         | INTERPRET GEOMETRIC         | DRAWN     | Charles Kirk | 11/13/18                |                                                    |         |       |        |
| PROPRIETARY AND CONFIDENTIAL  THE INFORMATION CONTAINED IN THIS DRAWING IS THE SOLE PROPERTY OF MASON PLASTICS COMPANY. ANY REPRODUCTION IN PART OR AS A WHOLE WITHOUT THE WRITTEN PERMISSION OF MASON PLASTICS COMPANY IS PROHIBITED. |             |         |                             | CHECKED   |              |                         | TITLE:                                             |         |       |        |
|                                                                                                                                                                                                                                        |             |         |                             | ENG APPR. |              |                         | 1.5"X1.5" 16 Gauge Threaded<br>Tube End for 1/2-13 |         |       | aded   |
|                                                                                                                                                                                                                                        |             |         |                             | MFG APPR. |              |                         |                                                    |         |       | 3      |
|                                                                                                                                                                                                                                        |             |         |                             | Q.A.      |              |                         | Threaded Rod                                       |         |       |        |
|                                                                                                                                                                                                                                        |             |         | TOLERANCING PER:            | COMMENTS: |              |                         |                                                    |         |       |        |
|                                                                                                                                                                                                                                        |             |         | PA Type 6 GF 30%            |           |              | SIZE DWG. NO. MP6011612 |                                                    |         | REV   |        |
|                                                                                                                                                                                                                                        | NEXT ASSY   | USED ON | FINISH                      |           |              |                         | A                                                  |         |       |        |
|                                                                                                                                                                                                                                        | APPLICATION |         | DO NOT SCALE DRAWING        |           |              |                         | SCALE: 1:1                                         | WEIGHT: | SHEET | 1 OF 1 |