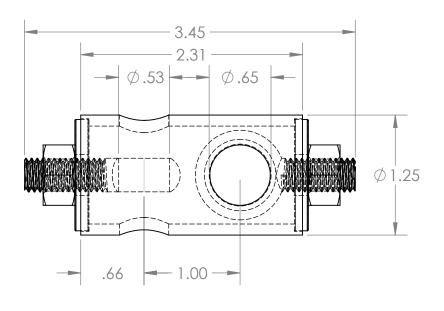

2

В

В

A

|                                                                                                                                                                                                                                        |             |         | UNLESS OTHERWISE SPECIFIED: |           | NAME         | DATE     |                                  |  |  |
|----------------------------------------------------------------------------------------------------------------------------------------------------------------------------------------------------------------------------------------|-------------|---------|-----------------------------|-----------|--------------|----------|----------------------------------|--|--|
|                                                                                                                                                                                                                                        |             |         | DIMENSIONS ARE IN INCHES    | DRAWN     | Charles Kirk | 12/17/18 |                                  |  |  |
|                                                                                                                                                                                                                                        |             |         | TOLERANCES: ±0.01           | CHECKED   |              |          | TITLE:                           |  |  |
|                                                                                                                                                                                                                                        |             |         |                             | ENG APPR. |              |          | Cross Block for                  |  |  |
|                                                                                                                                                                                                                                        |             |         |                             | MFG APPR. |              |          |                                  |  |  |
| PROPRIETARY AND CONFIDENTIAL  THE INFORMATION CONTAINED IN THIS DRAWING IS THE SOLE PROPERTY OF MASON PLASTICS COMPANY. ANY REPRODUCTION IN PART OR AS A WHOLE WITHOUT THE WRITTEN PERMISSION OF MASON PLASTICS COMPANY IS PROHIBITED. |             |         |                             | Q.A.      |              |          | 1/2"x5/8" Rods                   |  |  |
|                                                                                                                                                                                                                                        |             |         | TOLERANCING PER:            | COMMENTS: |              |          |                                  |  |  |
|                                                                                                                                                                                                                                        |             |         | MATERIAL                    |           |              |          | SIZE DWG. NO.  MP521SNN1258  REV |  |  |
|                                                                                                                                                                                                                                        | NEXT ASSY   | USED ON | FINISH                      |           |              |          | A MP5215NN1258                   |  |  |
|                                                                                                                                                                                                                                        | APPLICATION |         | DO NOT SCALE DRAWING        |           |              |          | SCALE: 1:1 WEIGHT: SHEET 1 OF 1  |  |  |