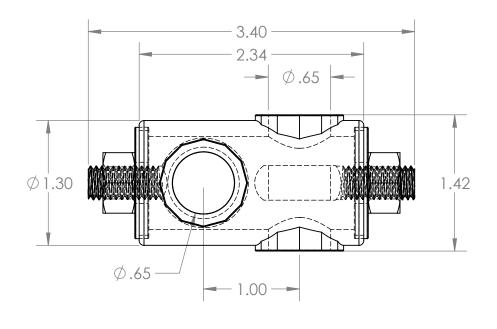

2

В

В

Α

|                                                                                                                                                                                                                                        |             |         | UNLESS OTHERWISE SPECIFIED:                |           | NAME         | DATE     |                                |         |              |  |
|----------------------------------------------------------------------------------------------------------------------------------------------------------------------------------------------------------------------------------------|-------------|---------|--------------------------------------------|-----------|--------------|----------|--------------------------------|---------|--------------|--|
|                                                                                                                                                                                                                                        |             |         | DIMENSIONS ARE IN INCHES TOLERANCES: ±0.01 | DRAWN     | Charles Kirk | 12/10/18 |                                |         |              |  |
|                                                                                                                                                                                                                                        |             |         |                                            | CHECKED   |              |          | TITLE:                         |         |              |  |
|                                                                                                                                                                                                                                        |             |         |                                            | ENG APPR. |              |          | Cross Block for 5/8"x5/8" Rods |         |              |  |
|                                                                                                                                                                                                                                        |             |         |                                            | MFG APPR. |              |          |                                |         |              |  |
| PROPRIETARY AND CONFIDENTIAL  THE INFORMATION CONTAINED IN THIS DRAWING IS THE SOLE PROPERTY OF MASON PLASTICS COMPANY. ANY REPRODUCTION IN PART OR AS A WHOLE WITHOUT THE WRITTEN PERMISSION OF MASON PLASTICS COMPANY IS PROHIBITED. |             |         |                                            | Q.A.      |              |          |                                |         |              |  |
|                                                                                                                                                                                                                                        |             |         | TOLERANCING PER:                           | COMMENTS: |              |          | 9/ 5 / (5 / C ) ( C ) ( C )    |         |              |  |
|                                                                                                                                                                                                                                        |             |         | MATERIAL                                   |           |              |          | SIZE DWG.                      |         | REV          |  |
|                                                                                                                                                                                                                                        | NEXT ASSY   | USED ON | FINISH                                     |           |              |          | <b>A</b> MP521NN5858           |         |              |  |
|                                                                                                                                                                                                                                        | APPLICATION |         | DO NOT SCALE DRAWING                       |           |              |          | SCALE: 1:1                     | WEIGHT: | SHEET 1 OF 1 |  |