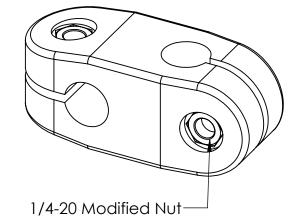

2

В

UNLESS OTHERWISE SPECIFIED: NAME DATE Α Charles Kirk 12/17/18 DRAWN DIMENSIONS ARE IN INCHES TOLERANCES: ±0.01 TITLE: CHECKED Cross Block for ENG APPR. MFG APPR. 1/2"x1/2" Rods INTERPRET GEOMETRIC Q.A. PROPRIETARY AND CONFIDENTIAL TOLERANCING PER: COMMENTS: THE INFORMATION CONTAINED IN THIS MATERIAL SIZE DWG. NO. REV DRAWING IS THE SOLE PROPERTY OF MP5201212 Α MASON PLASTICS COMPANY. ANY FINISH REPRODUCTION IN PART OR AS A WHOLE NEXT ASSY USED ON WITHOUT THE WRITTEN PERMISSION OF MASON PLASTICS COMPANY IS SCALE: 1:1 WEIGHT: SHEET 1 OF 1 PROHIBITED. APPLICATION DO NOT SCALE DRAWING