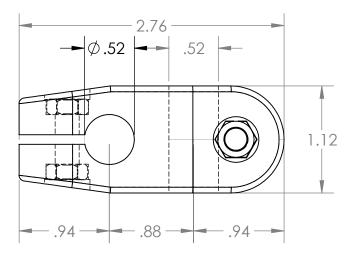

2

В

UNLESS OTHERWISE SPECIFIED: NAME DATE Α Charles Kirk 12/17/18 DRAWN DIMENSIONS ARE IN INCHES TOLERANCES: ±0.01 TITLE: CHECKED Cross Block for ENG APPR. MFG APPR. 1/2"x1/2" Rods INTERPRET GEOMETRIC Q.A. PROPRIETARY AND CONFIDENTIAL TOLERANCING PER: COMMENTS: THE INFORMATION CONTAINED IN THIS MATERIAL SIZE DWG. NO. REV DRAWING IS THE SOLE PROPERTY OF MP5201212 Α MASON PLASTICS COMPANY. ANY FINISH REPRODUCTION IN PART OR AS A WHOLE NEXT ASSY USED ON WITHOUT THE WRITTEN PERMISSION OF MASON PLASTICS COMPANY IS SCALE: 1:1 WEIGHT: SHEET 1 OF 1 PROHIBITED. APPLICATION DO NOT SCALE DRAWING