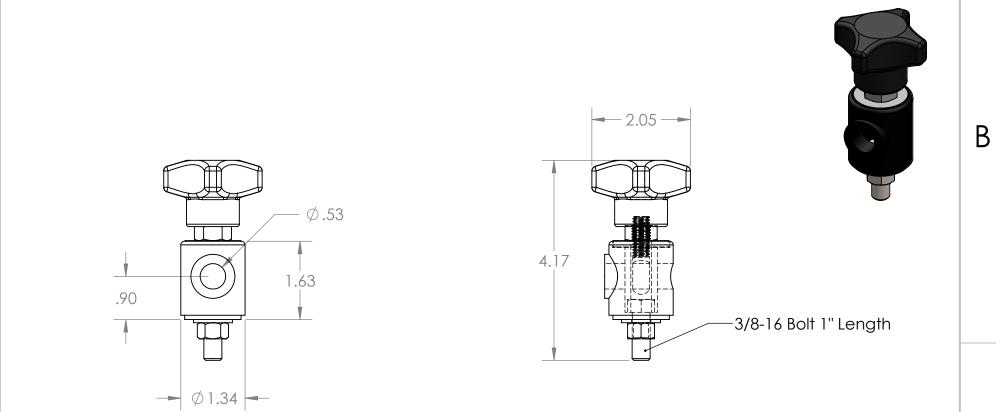

|                                                                                                                                                                                                                                       |             |         | UNLESS OTHERWISE SPECIFIED: |           | NAME         | DATE   |                    |            |
|---------------------------------------------------------------------------------------------------------------------------------------------------------------------------------------------------------------------------------------|-------------|---------|-----------------------------|-----------|--------------|--------|--------------------|------------|
|                                                                                                                                                                                                                                       |             |         | DIMENSIONS ARE IN INCHES    | DRAWN     | Charles Kirk | 1/7/19 |                    |            |
|                                                                                                                                                                                                                                       |             |         | TOLERANCES: ±0.01           | CHECKED   |              |        | TITLE:             |            |
|                                                                                                                                                                                                                                       |             |         |                             | ENG APPR. |              |        | Swivel Cap for     |            |
|                                                                                                                                                                                                                                       |             |         |                             | MFG APPR. |              |        |                    |            |
|                                                                                                                                                                                                                                       |             |         | INTERPRET GEOMETRIC         | Q.A.      |              |        | 1/2" Rc            | )ds        |
| PROPRIETARY AND CONFIDENTIAL THE INFORMATION CONTAINED IN THIS DRAWING IS THE SOLE PROPERTY OF MASON PLASTICS COMPANY. ANY REPRODUCTION IN PART OR AS A WHOLE WITHOUT THE WRITTEN PERMISSION OF MASON PLASTICS COMPANY IS PROHIBITED. |             |         | TOLERANCING PER:            | COMMENTS: |              |        | ., = 1000          |            |
|                                                                                                                                                                                                                                       |             |         | MATERIAL                    |           |              |        | MP503SC12          |            |
|                                                                                                                                                                                                                                       | NEXT ASSY   | USED ON | FINISH                      |           |              |        |                    |            |
|                                                                                                                                                                                                                                       | APPLICATION |         | DO NOT SCALE DRAWING        |           |              |        | SCALE: 1:2 WEIGHT: | SHEET 1 OF |