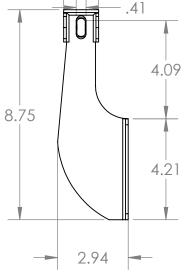

В

Α

2

2

16

UNLESS OTHERWISE SPECIFIED: NAME DATE Α 1/17/19 DRAWN Charles Kirk DIMENSIONS ARE IN INCHES TOLERANCES: ±0.01 TITLE: CHECKED **Stainless Steel** ENG APPR. MFG APPR. Bracket INTERPRET GEOMETRIC Q.A. PROPRIETARY AND CONFIDENTIAL TOLERANCING PER: COMMENTS: THE INFORMATION CONTAINED IN THIS MATERIAL SIZE DWG. NO. REV DRAWING IS THE SOLE PROPERTY OF **A** MP223N12 MASON PLASTICS COMPANY. ANY FINISH REPRODUCTION IN PART OR AS A WHOLE NEXT ASSY USED ON WITHOUT THE WRITTEN PERMISSION OF MASON PLASTICS COMPANY IS SCALE: 1:4 WEIGHT: SHEET 1 OF 1 PROHIBITED. APPLICATION DO NOT SCALE DRAWING