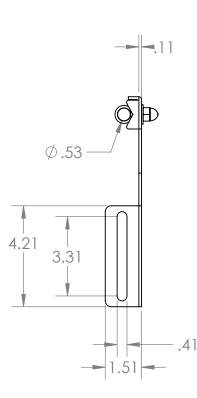

В

Α

2

2

16

UNLESS OTHERWISE SPECIFIED: NAME DATE Α 1/17/19 DRAWN Charles Kirk DIMENSIONS ARE IN INCHES TOLERANCES: ±0.01 TITLE: CHECKED **Stainless Steel** ENG APPR. MFG APPR. Bracket INTERPRET GEOMETRIC Q.A. PROPRIETARY AND CONFIDENTIAL TOLERANCING PER: COMMENTS: THE INFORMATION CONTAINED IN THIS MATERIAL SIZE DWG. NO. REV DRAWING IS THE SOLE PROPERTY OF **A** MP223N12 MASON PLASTICS COMPANY. ANY FINISH REPRODUCTION IN PART OR AS A WHOLE NEXT ASSY USED ON WITHOUT THE WRITTEN PERMISSION OF MASON PLASTICS COMPANY IS SCALE: 1:4 WEIGHT: SHEET 1 OF 1 PROHIBITED. APPLICATION DO NOT SCALE DRAWING