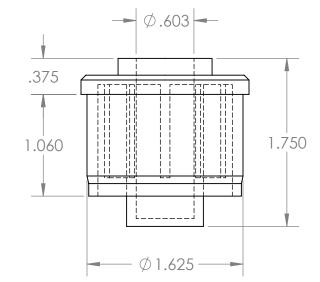

В

2

В

А

2

|                       |                                                                                                                                                                                                                                                            |             |                   | UNLESS OTHERWISE SPECIFIED:<br>DIMENSIONS ARE IN INCHES |           | NAME         | DATE                                       |                          |         |            |   |
|-----------------------|------------------------------------------------------------------------------------------------------------------------------------------------------------------------------------------------------------------------------------------------------------|-------------|-------------------|---------------------------------------------------------|-----------|--------------|--------------------------------------------|--------------------------|---------|------------|---|
|                       |                                                                                                                                                                                                                                                            |             |                   |                                                         | DRAWN     | Charles Kirk | 11/19/18                                   |                          |         |            |   |
| _                     |                                                                                                                                                                                                                                                            |             | TOLERANCES: ±0.01 | CHECKED                                                 |           |              | TITLE:<br>Roll End Bearing for 1 3/4" 16 C |                          |         |            |   |
|                       |                                                                                                                                                                                                                                                            |             |                   | ENG APPR.                                               |           |              |                                            |                          |         | A          |   |
|                       | PROPRIETARY AND CONFIDENTIAL<br>THE INFORMATION CONTAINED IN THIS<br>DRAWING IS THE SOLE PROPERTY OF<br>MASON PLASTICS COMPANY. ANY<br>REPRODUCTION IN PART OR AS A WHOLE<br>WITHOUT THE WRITTEN PERMISSION OF<br>MASON PLASTICS COMPANY IS<br>PROHIBITED. |             |                   |                                                         | MFG APPR. |              |                                            | for 9/16" Shaft Diameter |         |            |   |
|                       |                                                                                                                                                                                                                                                            |             |                   |                                                         | Q.A.      |              |                                            | Blind Bore               |         |            |   |
| C<br>N<br>R<br>V<br>N |                                                                                                                                                                                                                                                            |             |                   | TOLERANCING PER:                                        | COMMENTS: |              |                                            |                          |         |            |   |
|                       |                                                                                                                                                                                                                                                            |             |                   | MATERIAL                                                |           |              |                                            | SIZE DWG                 |         | REV        | / |
|                       |                                                                                                                                                                                                                                                            | NEXT ASSY   | USED ON           | FINISH                                                  |           |              |                                            | <b>A</b> MP1716916BB     |         |            |   |
|                       |                                                                                                                                                                                                                                                            | APPLICATION |                   | DO NOT SCALE DRAWING                                    | -         |              |                                            | SCALE: 1:1               | WEIGHT: | SHEET 1 OF | 1 |