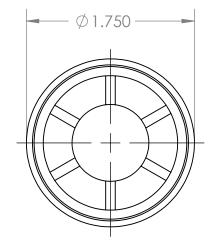

В

2

В

А

2

|                       |                                                                                                                                                                                                                                                            |             |                   | UNLESS OTHERWISE SPECIFIED:<br>DIMENSIONS ARE IN INCHES |           | NAME         | DATE                                       |                          |         |            |   |
|-----------------------|------------------------------------------------------------------------------------------------------------------------------------------------------------------------------------------------------------------------------------------------------------|-------------|-------------------|---------------------------------------------------------|-----------|--------------|--------------------------------------------|--------------------------|---------|------------|---|
|                       |                                                                                                                                                                                                                                                            |             |                   |                                                         | DRAWN     | Charles Kirk | 11/19/18                                   |                          |         |            |   |
| _                     |                                                                                                                                                                                                                                                            |             | TOLERANCES: ±0.01 | CHECKED                                                 |           |              | TITLE:<br>Roll End Bearing for 1 3/4" 16 C |                          |         |            |   |
|                       |                                                                                                                                                                                                                                                            |             |                   | ENG APPR.                                               |           |              |                                            |                          |         | A          |   |
|                       | PROPRIETARY AND CONFIDENTIAL<br>THE INFORMATION CONTAINED IN THIS<br>DRAWING IS THE SOLE PROPERTY OF<br>MASON PLASTICS COMPANY. ANY<br>REPRODUCTION IN PART OR AS A WHOLE<br>WITHOUT THE WRITTEN PERMISSION OF<br>MASON PLASTICS COMPANY IS<br>PROHIBITED. |             |                   |                                                         | MFG APPR. |              |                                            | for 9/16" Shaft Diameter |         |            |   |
|                       |                                                                                                                                                                                                                                                            |             |                   |                                                         | Q.A.      |              |                                            | Blind Bore               |         |            |   |
| C<br>N<br>R<br>V<br>N |                                                                                                                                                                                                                                                            |             |                   | TOLERANCING PER:                                        | COMMENTS: |              |                                            |                          |         |            |   |
|                       |                                                                                                                                                                                                                                                            |             |                   | MATERIAL                                                |           |              |                                            | SIZE DWG                 |         | REV        | / |
|                       |                                                                                                                                                                                                                                                            | NEXT ASSY   | USED ON           | FINISH                                                  |           |              |                                            | <b>A</b> MP1716916BB     |         |            |   |
|                       |                                                                                                                                                                                                                                                            | APPLICATION |                   | DO NOT SCALE DRAWING                                    | -         |              |                                            | SCALE: 1:1               | WEIGHT: | SHEET 1 OF | 1 |