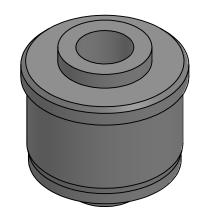

В

2

В

А

2

|                       |                                                                                                                                                                                                                                                            |             |                   | UNLESS OTHERWISE SPECIFIED:<br>DIMENSIONS ARE IN INCHES |           | NAME         | DATE                                       |                          |         |            |   |
|-----------------------|------------------------------------------------------------------------------------------------------------------------------------------------------------------------------------------------------------------------------------------------------------|-------------|-------------------|---------------------------------------------------------|-----------|--------------|--------------------------------------------|--------------------------|---------|------------|---|
|                       |                                                                                                                                                                                                                                                            |             |                   |                                                         | DRAWN     | Charles Kirk | 11/19/18                                   |                          |         |            |   |
| _                     |                                                                                                                                                                                                                                                            |             | TOLERANCES: ±0.01 | CHECKED                                                 |           |              | TITLE:<br>Roll End Bearing for 1 3/4" 16 C |                          |         |            |   |
|                       |                                                                                                                                                                                                                                                            |             |                   | ENG APPR.                                               |           |              |                                            |                          |         | A          |   |
|                       | PROPRIETARY AND CONFIDENTIAL<br>THE INFORMATION CONTAINED IN THIS<br>DRAWING IS THE SOLE PROPERTY OF<br>MASON PLASTICS COMPANY. ANY<br>REPRODUCTION IN PART OR AS A WHOLE<br>WITHOUT THE WRITTEN PERMISSION OF<br>MASON PLASTICS COMPANY IS<br>PROHIBITED. |             |                   |                                                         | MFG APPR. |              |                                            | for 9/16" Shaft Diameter |         |            |   |
|                       |                                                                                                                                                                                                                                                            |             |                   |                                                         | Q.A.      |              |                                            | Blind Bore               |         |            |   |
| C<br>N<br>R<br>V<br>N |                                                                                                                                                                                                                                                            |             |                   | TOLERANCING PER:                                        | COMMENTS: |              |                                            |                          |         |            |   |
|                       |                                                                                                                                                                                                                                                            |             |                   | MATERIAL                                                |           |              |                                            | SIZE DWG                 |         | REV        | / |
|                       |                                                                                                                                                                                                                                                            | NEXT ASSY   | USED ON           | FINISH                                                  |           |              |                                            | <b>A</b> MP1716916BB     |         |            |   |
|                       |                                                                                                                                                                                                                                                            | APPLICATION |                   | DO NOT SCALE DRAWING                                    | -         |              |                                            | SCALE: 1:1               | WEIGHT: | SHEET 1 OF | 1 |