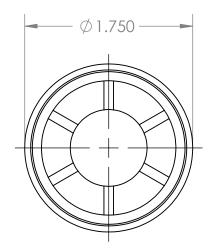

В

2

2

|                                                                                                                                                                                                                                                            |             |                          | UNLESS OTHERWISE SPECIFIED: |              | NAME     | DATE |                                  |                      |        |          |   |
|------------------------------------------------------------------------------------------------------------------------------------------------------------------------------------------------------------------------------------------------------------|-------------|--------------------------|-----------------------------|--------------|----------|------|----------------------------------|----------------------|--------|----------|---|
|                                                                                                                                                                                                                                                            |             | DIMENSIONS ARE IN INCHES | DRAWN                       | Charles Kirk | 11/19/18 | -    |                                  |                      |        |          |   |
| PROPRIETARY AND CONFIDENTIAL<br>THE INFORMATION CONTAINED IN THIS<br>DRAWING IS THE SOLE PROPERTY OF<br>MASON PLASTICS COMPANY. ANY<br>REPRODUCTION IN PART OR AS A WHOLE<br>WITHOUT THE WRITTEN PERMISSION OF<br>MASON PLASTICS COMPANY IS<br>PROHIBITED. |             |                          | TOLERANCES: ±0.01           | CHECKED      |          |      | TITLE:                           |                      |        |          | / |
|                                                                                                                                                                                                                                                            |             |                          |                             | ENG APPR.    |          |      | Roll End Bearing for 1 3/4" 16 G |                      |        |          |   |
|                                                                                                                                                                                                                                                            |             |                          |                             | MFG APPR.    |          |      | for 5/8" Shaft Diameter          |                      |        | er       |   |
|                                                                                                                                                                                                                                                            |             |                          |                             | Q.A.         |          |      | Blind Bore                       |                      |        |          |   |
|                                                                                                                                                                                                                                                            |             |                          | TOLERANCING PER:            | COMMENTS:    |          |      |                                  |                      |        |          |   |
|                                                                                                                                                                                                                                                            |             |                          | MATERIAL                    |              |          |      | SIZE DWG                         | WG. NO.<br>MP171658E | סם     | REV      |   |
|                                                                                                                                                                                                                                                            | NEXT ASSY   | USED ON                  | FINISH                      |              |          |      | A                                | IVIE 17 10J0[        | IOJODD |          |   |
|                                                                                                                                                                                                                                                            | APPLICATION |                          | DO NOT SCALE DRAWING        |              |          |      | SCALE: 1:1                       | WEIGHT:              | SHEE   | T 1 OF 1 |   |