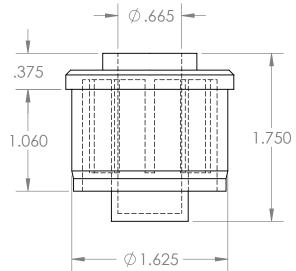

В

2

2

|                                                                                                                                                                                                                                                            |             |                          | UNLESS OTHERWISE SPECIFIED: |              | NAME     | DATE |                                  |                      |        |          |   |
|------------------------------------------------------------------------------------------------------------------------------------------------------------------------------------------------------------------------------------------------------------|-------------|--------------------------|-----------------------------|--------------|----------|------|----------------------------------|----------------------|--------|----------|---|
|                                                                                                                                                                                                                                                            |             | DIMENSIONS ARE IN INCHES | DRAWN                       | Charles Kirk | 11/19/18 | -    |                                  |                      |        |          |   |
| PROPRIETARY AND CONFIDENTIAL<br>THE INFORMATION CONTAINED IN THIS<br>DRAWING IS THE SOLE PROPERTY OF<br>MASON PLASTICS COMPANY. ANY<br>REPRODUCTION IN PART OR AS A WHOLE<br>WITHOUT THE WRITTEN PERMISSION OF<br>MASON PLASTICS COMPANY IS<br>PROHIBITED. |             |                          | TOLERANCES: ±0.01           | CHECKED      |          |      | TITLE:                           |                      |        |          | / |
|                                                                                                                                                                                                                                                            |             |                          |                             | ENG APPR.    |          |      | Roll End Bearing for 1 3/4" 16 G |                      |        |          |   |
|                                                                                                                                                                                                                                                            |             |                          |                             | MFG APPR.    |          |      | for 5/8" Shaft Diameter          |                      |        | er       |   |
|                                                                                                                                                                                                                                                            |             |                          |                             | Q.A.         |          |      | Blind Bore                       |                      |        |          |   |
|                                                                                                                                                                                                                                                            |             |                          | TOLERANCING PER:            | COMMENTS:    |          |      |                                  |                      |        |          |   |
|                                                                                                                                                                                                                                                            |             |                          | MATERIAL                    |              |          |      | SIZE DWG                         | WG. NO.<br>MP171658E | סם     | REV      |   |
|                                                                                                                                                                                                                                                            | NEXT ASSY   | USED ON                  | FINISH                      |              |          |      | A                                | IVIE 17 10J0[        | IOJODD |          |   |
|                                                                                                                                                                                                                                                            | APPLICATION |                          | DO NOT SCALE DRAWING        |              |          |      | SCALE: 1:1                       | WEIGHT:              | SHEE   | T 1 OF 1 |   |