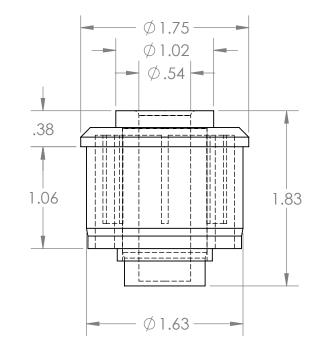

1

В

2

2

|                                                                                                                                                                                                                                                            |             |         | UNLESS OTHERWISE SPECIFIED: |                                             | NAME               | DATE    |                   |         |            |     |
|------------------------------------------------------------------------------------------------------------------------------------------------------------------------------------------------------------------------------------------------------------|-------------|---------|-----------------------------|---------------------------------------------|--------------------|---------|-------------------|---------|------------|-----|
| -                                                                                                                                                                                                                                                          |             |         | DIMENSIONS ARE IN INCHES    | DRAWN                                       | Charles Kirk       | 12/5/18 | _                 |         |            | Δ   |
| _                                                                                                                                                                                                                                                          |             |         | TOLERANCES: ±0.01           | CHECKED                                     |                    |         | TITLE:            |         |            | / / |
|                                                                                                                                                                                                                                                            |             |         |                             | ENG APPR.                                   | Nylon Roll End for |         |                   |         | for 1 1/2  |     |
| PROPRIETARY AND CONFIDENTIAL<br>THE INFORMATION CONTAINED IN THIS<br>DRAWING IS THE SOLE PROPERTY OF<br>MASON PLASTICS COMPANY. ANY<br>REPRODUCTION IN PART OR AS A WHOLE<br>WITHOUT THE WRITTEN PERMISSION OF<br>MASON PLASTICS COMPANY IS<br>PROHIBITED. |             |         |                             | MFG APPR.                                   |                    |         | 160               |         |            |     |
|                                                                                                                                                                                                                                                            |             |         |                             | Q.A.                                        |                    |         |                   |         | roonig     |     |
|                                                                                                                                                                                                                                                            |             |         | TOLERANCING PER:            | COMMENTS:                                   |                    |         |                   |         |            |     |
|                                                                                                                                                                                                                                                            |             |         | MATERIAL                    | White UHMW Insert<br>for 1/2" Diameter Axle |                    |         | SIZE DWG. NO. REV |         | ,          |     |
|                                                                                                                                                                                                                                                            | NEXT ASSY   | USED ON | FINISH                      |                                             |                    |         |                   |         |            |     |
|                                                                                                                                                                                                                                                            | APPLICATION |         | DO NOT SCALE DRAWING        | Blind Bore                                  |                    |         | SCALE: 1:1        | WEIGHT: | SHEET 1 OF | 1   |