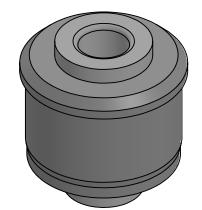

1

В

2

2

|                                                                                                                                                                                                                                                            |             |         | UNLESS OTHERWISE SPECIFIED: |                                             | NAME               | DATE    |                   |         |            |     |
|------------------------------------------------------------------------------------------------------------------------------------------------------------------------------------------------------------------------------------------------------------|-------------|---------|-----------------------------|---------------------------------------------|--------------------|---------|-------------------|---------|------------|-----|
| -                                                                                                                                                                                                                                                          |             |         | DIMENSIONS ARE IN INCHES    | DRAWN                                       | Charles Kirk       | 12/5/18 | _                 |         |            | Δ   |
| _                                                                                                                                                                                                                                                          |             |         | TOLERANCES: ±0.01           | CHECKED                                     |                    |         | TITLE:            |         |            | / / |
|                                                                                                                                                                                                                                                            |             |         |                             | ENG APPR.                                   | Nylon Roll End for |         |                   |         | for 1 1/2  |     |
| PROPRIETARY AND CONFIDENTIAL<br>THE INFORMATION CONTAINED IN THIS<br>DRAWING IS THE SOLE PROPERTY OF<br>MASON PLASTICS COMPANY. ANY<br>REPRODUCTION IN PART OR AS A WHOLE<br>WITHOUT THE WRITTEN PERMISSION OF<br>MASON PLASTICS COMPANY IS<br>PROHIBITED. |             |         |                             | MFG APPR.                                   |                    |         | 160               |         |            |     |
|                                                                                                                                                                                                                                                            |             |         |                             | Q.A.                                        |                    |         |                   |         | roonig     |     |
|                                                                                                                                                                                                                                                            |             |         | TOLERANCING PER:            | COMMENTS:                                   |                    |         |                   |         |            |     |
|                                                                                                                                                                                                                                                            |             |         | MATERIAL                    | White UHMW Insert<br>for 1/2" Diameter Axle |                    |         | SIZE DWG. NO. REV |         | ,          |     |
|                                                                                                                                                                                                                                                            | NEXT ASSY   | USED ON | FINISH                      |                                             |                    |         |                   |         |            |     |
|                                                                                                                                                                                                                                                            | APPLICATION |         | DO NOT SCALE DRAWING        | Blind Bore                                  |                    |         | SCALE: 1:1        | WEIGHT: | SHEET 1 OF | 1   |