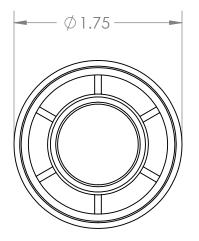

1

В

2

2

|                                                                                                                                                                                                                                                            |             |         | UNLESS OTHERWISE SPECIFIED: |                                             | NAME               | DATE    |                   |         |            |     |
|------------------------------------------------------------------------------------------------------------------------------------------------------------------------------------------------------------------------------------------------------------|-------------|---------|-----------------------------|---------------------------------------------|--------------------|---------|-------------------|---------|------------|-----|
| -                                                                                                                                                                                                                                                          |             |         | DIMENSIONS ARE IN INCHES    | DRAWN                                       | Charles Kirk       | 12/5/18 | _                 |         |            | Δ   |
| _                                                                                                                                                                                                                                                          |             |         | TOLERANCES: ±0.01           | CHECKED                                     |                    |         | TITLE:            |         |            | / / |
|                                                                                                                                                                                                                                                            |             |         |                             | ENG APPR.                                   | Nylon Roll End for |         |                   |         | for 1 1/2  |     |
| PROPRIETARY AND CONFIDENTIAL<br>THE INFORMATION CONTAINED IN THIS<br>DRAWING IS THE SOLE PROPERTY OF<br>MASON PLASTICS COMPANY. ANY<br>REPRODUCTION IN PART OR AS A WHOLE<br>WITHOUT THE WRITTEN PERMISSION OF<br>MASON PLASTICS COMPANY IS<br>PROHIBITED. |             |         |                             | MFG APPR.                                   |                    |         | 160               |         |            |     |
|                                                                                                                                                                                                                                                            |             |         |                             | Q.A.                                        |                    |         |                   |         | roonig     |     |
|                                                                                                                                                                                                                                                            |             |         | TOLERANCING PER:            | COMMENTS:                                   |                    |         |                   |         |            |     |
|                                                                                                                                                                                                                                                            |             |         | MATERIAL                    | White UHMW Insert<br>for 1/2" Diameter Axle |                    |         | SIZE DWG. NO. REV |         | ,          |     |
|                                                                                                                                                                                                                                                            | NEXT ASSY   | USED ON | FINISH                      |                                             |                    |         |                   |         |            |     |
|                                                                                                                                                                                                                                                            | APPLICATION |         | DO NOT SCALE DRAWING        | Blind Bore                                  |                    |         | SCALE: 1:1        | WEIGHT: | SHEET 1 OF | 1   |