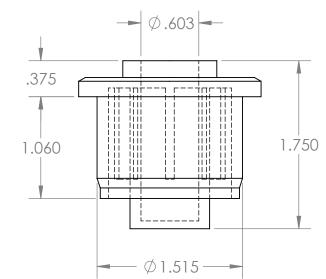

В

2

2

|                                                                                                                                                                                                                                                            |             |         | UNLESS OTHERWISE SPECIFIED: DIMENSIONS ARE IN INCHES TOLERANCES: ±0.01 INTERPRET GEOMETRIC TOLERANCING PER: | NAME      | NAME         | DATE     |                                           |              |   |
|------------------------------------------------------------------------------------------------------------------------------------------------------------------------------------------------------------------------------------------------------------|-------------|---------|-------------------------------------------------------------------------------------------------------------|-----------|--------------|----------|-------------------------------------------|--------------|---|
| PROPRIETARY AND CONFIDENTIAL<br>THE INFORMATION CONTAINED IN THIS<br>DRAWING IS THE SOLE PROPERTY OF<br>MASON PLASTICS COMPANY. ANY<br>REPRODUCTION IN PART OR AS A WHOLE<br>WITHOUT THE WRITTEN PERMISSION OF<br>MASON PLASTICS COMPANY IS<br>PROHIBITED. |             |         |                                                                                                             | DRAWN     | Charles Kirk | 11/19/18 | -                                         |              |   |
|                                                                                                                                                                                                                                                            |             |         |                                                                                                             | CHECKED   |              |          | TITLE:<br>Roll End Bearing for 1 1/2" SCH |              |   |
|                                                                                                                                                                                                                                                            |             |         |                                                                                                             | ENG APPR. |              |          |                                           |              |   |
|                                                                                                                                                                                                                                                            |             |         |                                                                                                             | MFG APPR. |              |          | for 9/16" Shaft D                         |              |   |
|                                                                                                                                                                                                                                                            |             |         |                                                                                                             | Q.A.      |              |          | Blind Bore                                |              |   |
|                                                                                                                                                                                                                                                            |             |         |                                                                                                             | COMMENTS: |              |          |                                           |              |   |
|                                                                                                                                                                                                                                                            |             |         | MATERIAL                                                                                                    |           |              |          | SIZE DWG. NO.                             | REV          | 1 |
|                                                                                                                                                                                                                                                            | NEXT ASSY   | USED ON | FINISH                                                                                                      |           |              |          | A MP1580916                               | D            |   |
|                                                                                                                                                                                                                                                            | APPLICATION |         | DO NOT SCALE DRAWING                                                                                        |           |              |          | SCALE: 1:1 WEIGHT:                        | SHEET 1 OF 1 |   |