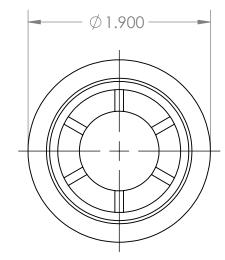

В

2

2

|                                                                                                                                                                                                                                                            |             |         | UNLESS OTHERWISE SPECIFIED: DIMENSIONS ARE IN INCHES TOLERANCES: ±0.01 INTERPRET GEOMETRIC TOLERANCING PER: | NAME      | NAME         | DATE     |                                           |              |   |
|------------------------------------------------------------------------------------------------------------------------------------------------------------------------------------------------------------------------------------------------------------|-------------|---------|-------------------------------------------------------------------------------------------------------------|-----------|--------------|----------|-------------------------------------------|--------------|---|
| PROPRIETARY AND CONFIDENTIAL<br>THE INFORMATION CONTAINED IN THIS<br>DRAWING IS THE SOLE PROPERTY OF<br>MASON PLASTICS COMPANY. ANY<br>REPRODUCTION IN PART OR AS A WHOLE<br>WITHOUT THE WRITTEN PERMISSION OF<br>MASON PLASTICS COMPANY IS<br>PROHIBITED. |             |         |                                                                                                             | DRAWN     | Charles Kirk | 11/19/18 | -                                         |              |   |
|                                                                                                                                                                                                                                                            |             |         |                                                                                                             | CHECKED   |              |          | TITLE:<br>Roll End Bearing for 1 1/2" SCH |              |   |
|                                                                                                                                                                                                                                                            |             |         |                                                                                                             | ENG APPR. |              |          |                                           |              |   |
|                                                                                                                                                                                                                                                            |             |         |                                                                                                             | MFG APPR. |              |          | for 9/16" Shaft D                         |              |   |
|                                                                                                                                                                                                                                                            |             |         |                                                                                                             | Q.A.      |              |          | Blind Bore                                |              |   |
|                                                                                                                                                                                                                                                            |             |         |                                                                                                             | COMMENTS: |              |          |                                           |              |   |
|                                                                                                                                                                                                                                                            |             |         | MATERIAL                                                                                                    |           |              |          | SIZE DWG. NO.                             | REV          | 1 |
|                                                                                                                                                                                                                                                            | NEXT ASSY   | USED ON | FINISH                                                                                                      |           |              |          | A MP1580916                               | D            |   |
|                                                                                                                                                                                                                                                            | APPLICATION |         | DO NOT SCALE DRAWING                                                                                        |           |              |          | SCALE: 1:1 WEIGHT:                        | SHEET 1 OF 1 |   |