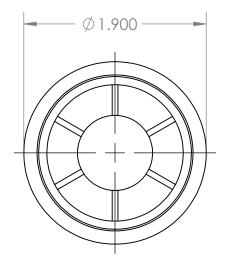

В

В

Α

2

|                                                                                                                                                                                                                |             |                          | UNLESS OTHERWISE SPECIFIED: |              | NAME     | DATE |                                                                       |                         |  |              |        |
|----------------------------------------------------------------------------------------------------------------------------------------------------------------------------------------------------------------|-------------|--------------------------|-----------------------------|--------------|----------|------|-----------------------------------------------------------------------|-------------------------|--|--------------|--------|
|                                                                                                                                                                                                                |             | DIMENSIONS ARE IN INCHES | DRAWN                       | Charles Kirk | 11/16/18 |      |                                                                       |                         |  |              |        |
| _                                                                                                                                                                                                              |             |                          |                             | CHECKED      |          |      | TITLE:<br>Roll End Bearing for 1 1/2" SCI<br>for 9/16" Shaft Diameter |                         |  |              |        |
| PROPRIETARY AND CONFIDENTIAL<br>THE INFORMATION CONTAINED IN THIS<br>DRAWING IS THE SOLE PROPERTY OF<br>MASON PLASTICS COMPANY. ANY<br>REPRODUCTION IN PART OR AS A WHOLE<br>WITHOUT THE WRITTEN PERMISSION OF |             |                          |                             | ENG APPR.    |          |      |                                                                       |                         |  |              | SCH 40 |
|                                                                                                                                                                                                                |             |                          |                             | MFG APPR.    |          |      |                                                                       |                         |  |              | ieter  |
|                                                                                                                                                                                                                |             |                          |                             | Q.A.         |          |      | Blind Bore                                                            |                         |  |              |        |
|                                                                                                                                                                                                                |             |                          | TOLERANCING PER:            | COMMENTS:    |          |      |                                                                       |                         |  |              |        |
|                                                                                                                                                                                                                |             |                          | MATERIAL                    |              |          |      |                                                                       | DWG. NO.<br>MP1540916BB |  | REV          |        |
|                                                                                                                                                                                                                | NEXT ASSY   | USED ON                  | FINISH                      |              |          |      | A                                                                     | IVIF 1340710D           |  | DDD          |        |
| MASON PLASTICS COMPANY IS<br>PROHIBITED.                                                                                                                                                                       | APPLICATION |                          | DO NOT SCALE DRAWING        |              |          |      | SCALE                                                                 | LE: 1:1 WEIGHT:         |  | SHEET 1 OF 1 |        |