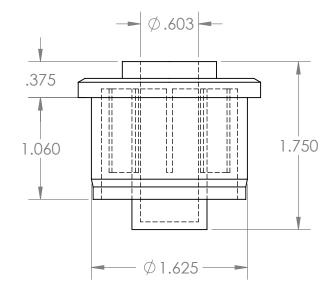

В

В

Α

2

|                                                                                                                                                                                                                |             |                          | UNLESS OTHERWISE SPECIFIED: |              | NAME     | DATE |                                                                       |                         |  |              |        |
|----------------------------------------------------------------------------------------------------------------------------------------------------------------------------------------------------------------|-------------|--------------------------|-----------------------------|--------------|----------|------|-----------------------------------------------------------------------|-------------------------|--|--------------|--------|
|                                                                                                                                                                                                                |             | DIMENSIONS ARE IN INCHES | DRAWN                       | Charles Kirk | 11/16/18 |      |                                                                       |                         |  |              |        |
| _                                                                                                                                                                                                              |             |                          |                             | CHECKED      |          |      | TITLE:<br>Roll End Bearing for 1 1/2" SCI<br>for 9/16" Shaft Diameter |                         |  |              |        |
| PROPRIETARY AND CONFIDENTIAL<br>THE INFORMATION CONTAINED IN THIS<br>DRAWING IS THE SOLE PROPERTY OF<br>MASON PLASTICS COMPANY. ANY<br>REPRODUCTION IN PART OR AS A WHOLE<br>WITHOUT THE WRITTEN PERMISSION OF |             |                          |                             | ENG APPR.    |          |      |                                                                       |                         |  |              | SCH 40 |
|                                                                                                                                                                                                                |             |                          |                             | MFG APPR.    |          |      |                                                                       |                         |  |              | ieter  |
|                                                                                                                                                                                                                |             |                          |                             | Q.A.         |          |      | Blind Bore                                                            |                         |  |              |        |
|                                                                                                                                                                                                                |             |                          | TOLERANCING PER:            | COMMENTS:    |          |      |                                                                       |                         |  |              |        |
|                                                                                                                                                                                                                |             |                          | MATERIAL                    |              |          |      |                                                                       | DWG. NO.<br>MP1540916BB |  | REV          |        |
|                                                                                                                                                                                                                | NEXT ASSY   | USED ON                  | FINISH                      |              |          |      | A                                                                     | IVIF 1340710D           |  | DDD          |        |
| MASON PLASTICS COMPANY IS<br>PROHIBITED.                                                                                                                                                                       | APPLICATION |                          | DO NOT SCALE DRAWING        |              |          |      | SCALE                                                                 | LE: 1:1 WEIGHT:         |  | SHEET 1 OF 1 |        |