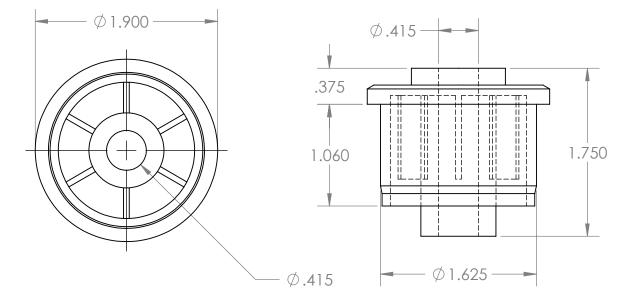

2

2

|                                                                                                                                                                                                                |             |         | UNLESS OTHERWISE SPECIFIED: |           | NAME         | DATE    |                                                                      |  |       |        |
|----------------------------------------------------------------------------------------------------------------------------------------------------------------------------------------------------------------|-------------|---------|-----------------------------|-----------|--------------|---------|----------------------------------------------------------------------|--|-------|--------|
|                                                                                                                                                                                                                |             |         | DIMENSIONS ARE IN INCHES    | DRAWN     | Charles Kirk | 6/17/19 |                                                                      |  |       |        |
|                                                                                                                                                                                                                |             |         |                             | CHECKED   |              |         | TITLE:<br>Roll End Bearing for 1 1/2" SCH<br>for 3/8" Shaft Diameter |  |       |        |
|                                                                                                                                                                                                                |             |         |                             | ENG APPR. |              |         |                                                                      |  |       | CH 40  |
|                                                                                                                                                                                                                |             |         |                             | MFG APPR. |              |         |                                                                      |  |       | əter   |
|                                                                                                                                                                                                                |             |         |                             | Q.A.      |              |         | Through Bore                                                         |  |       |        |
| PROPRIETARY AND CONFIDENTIAL<br>THE INFORMATION CONTAINED IN THIS<br>DRAWING IS THE SOLE PROPERTY OF<br>MASON PLASTICS COMPANY. ANY<br>REPRODUCTION IN PART OR AS A WHOLE<br>WITHOUT THE WRITTEN PERMISSION OF |             |         | TOLERANCING PER:            | COMMENTS: |              |         |                                                                      |  |       |        |
|                                                                                                                                                                                                                |             |         | MATERIAL                    | _         |              |         | SIZE DWG                                                             |  | тр    | REV    |
|                                                                                                                                                                                                                | NEXT ASSY   | USED ON | FINISH                      |           |              |         | A MP154038TB                                                         |  |       |        |
| MASON PLASTICS COMPANY IS<br>PROHIBITED.                                                                                                                                                                       | APPLICATION |         | DO NOT SCALE DRAWING        | _         |              |         | SCALE: 1:1 WEIGHT: SHEE                                              |  | SHEET | 1 OF 1 |