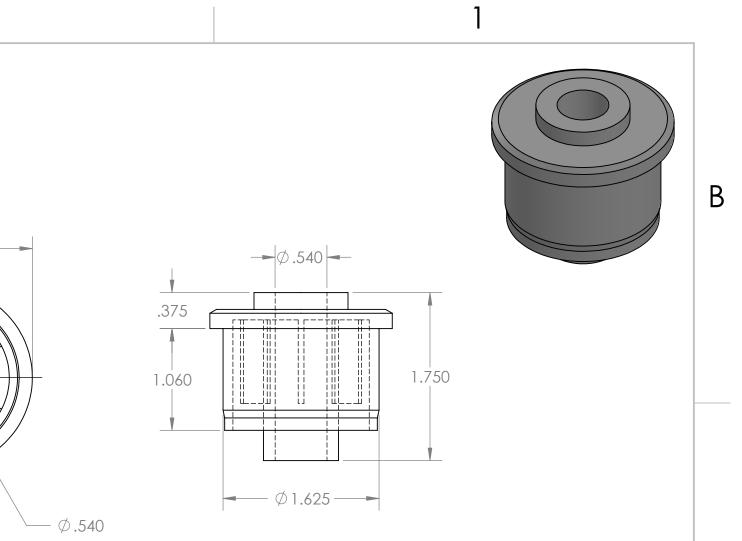

|                                                                                                                                                                                                                                                            |             |         | UNLESS OTHERWISE SPECIFIED:                   | _         | NAME         | DATE     |                                 |                    |       |        |
|------------------------------------------------------------------------------------------------------------------------------------------------------------------------------------------------------------------------------------------------------------|-------------|---------|-----------------------------------------------|-----------|--------------|----------|---------------------------------|--------------------|-------|--------|
|                                                                                                                                                                                                                                                            |             |         | DIMENSIONS ARE IN INCHES<br>TOLERANCES: ±0.01 | DRAWN     | Charles Kirk | 11/16/18 |                                 |                    |       |        |
| _                                                                                                                                                                                                                                                          |             |         |                                               | CHECKED   |              |          | TITLE:                          |                    |       |        |
|                                                                                                                                                                                                                                                            |             |         |                                               | ENG APPR. |              |          | Roll End Bearing for 1 1/2" SCH |                    |       | CH 40  |
| PROPRIETARY AND CONFIDENTIAL<br>THE INFORMATION CONTAINED IN THIS<br>DRAWING IS THE SOLE PROPERTY OF<br>MASON PLASTICS COMPANY. ANY<br>REPRODUCTION IN PART OR AS A WHOLE<br>WITHOUT THE WRITTEN PERMISSION OF<br>MASON PLASTICS COMPANY IS<br>PROHIBITED. |             |         |                                               | MFG APPR. |              |          | for 1/2" Shaft Diameter         |                    |       |        |
|                                                                                                                                                                                                                                                            |             |         |                                               | Q.A.      |              |          |                                 | Through B          | ore   |        |
|                                                                                                                                                                                                                                                            |             |         | TOLERANCING PER:                              | COMMENTS: |              |          |                                 |                    |       |        |
|                                                                                                                                                                                                                                                            |             |         | MATERIAL                                      |           |              |          | SIZE DW                         | э. NO.<br>MP154012 | тр    | REV    |
|                                                                                                                                                                                                                                                            | NEXT ASSY   | USED ON | FINISH                                        |           |              |          | A                               | MF134012           | JIZID |        |
|                                                                                                                                                                                                                                                            | APPLICATION |         | DO NOT SCALE DRAWING                          |           |              |          | SCALE: 1:                       | WEIGHT:            | SHEET | 1 OF 1 |