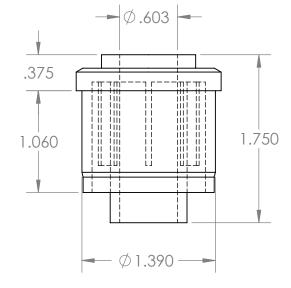

В

2

В

А

2

|                                                                                                                                                                                                                                                           |             |         | INTERPRET GEOMETRIC  |           | NAME         | DATE     |                                                                        |              |    |
|-----------------------------------------------------------------------------------------------------------------------------------------------------------------------------------------------------------------------------------------------------------|-------------|---------|----------------------|-----------|--------------|----------|------------------------------------------------------------------------|--------------|----|
|                                                                                                                                                                                                                                                           |             |         |                      | DRAWN     | Charles Kirk | 11/16/18 |                                                                        |              |    |
| PROPRIETARY AND CONFIDENTIAL<br>THE INFORMATION CONTAINED IN THIS<br>DRAWING IS THE SOLE PROPERTY OF<br>MASON PLASTICS COMPANY. ANY<br>REPRODUCTION IN PART OR AS A WHOLE<br>WITHOUT THE WRITTEN PERMISSION OF<br>MASON PLASTICS COMPANY IS<br>PROHIBTED. |             |         |                      | CHECKED   |              |          | TITLE:<br>Roll End Bearing for 1 1/2" 16 G<br>for 9/16" Shaft Diameter |              |    |
|                                                                                                                                                                                                                                                           |             |         |                      | ENG APPR. |              |          |                                                                        |              | ۱. |
|                                                                                                                                                                                                                                                           |             |         |                      | MFG APPR. |              |          |                                                                        |              |    |
|                                                                                                                                                                                                                                                           |             |         |                      | Q.A.      |              |          | Through B                                                              | ore          |    |
|                                                                                                                                                                                                                                                           |             |         | TOLERANCING PER:     | COMMENTS: |              |          |                                                                        |              |    |
|                                                                                                                                                                                                                                                           |             |         | MATERIAL             |           |              |          | SIZE DWG. NO.                                                          | REV          |    |
|                                                                                                                                                                                                                                                           | NEXT ASSY   | USED ON | FINISH               |           |              |          | A MP1516916TB                                                          |              |    |
|                                                                                                                                                                                                                                                           | APPLICATION |         | DO NOT SCALE DRAWING |           |              |          | SCALE: 1:1 WEIGHT:                                                     | SHEET 1 OF 1 | Ē  |