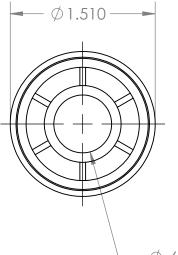

В

2

В

А

2

|                                                                                                                                                                                                                                                           |             |         | INTERPRET GEOMETRIC  |           | NAME         | DATE     |                                                                        |              |    |
|-----------------------------------------------------------------------------------------------------------------------------------------------------------------------------------------------------------------------------------------------------------|-------------|---------|----------------------|-----------|--------------|----------|------------------------------------------------------------------------|--------------|----|
|                                                                                                                                                                                                                                                           |             |         |                      | DRAWN     | Charles Kirk | 11/16/18 |                                                                        |              |    |
| PROPRIETARY AND CONFIDENTIAL<br>THE INFORMATION CONTAINED IN THIS<br>DRAWING IS THE SOLE PROPERTY OF<br>MASON PLASTICS COMPANY. ANY<br>REPRODUCTION IN PART OR AS A WHOLE<br>WITHOUT THE WRITTEN PERMISSION OF<br>MASON PLASTICS COMPANY IS<br>PROHIBTED. |             |         |                      | CHECKED   |              |          | TITLE:<br>Roll End Bearing for 1 1/2" 16 G<br>for 9/16" Shaft Diameter |              |    |
|                                                                                                                                                                                                                                                           |             |         |                      | ENG APPR. |              |          |                                                                        |              | ۱. |
|                                                                                                                                                                                                                                                           |             |         |                      | MFG APPR. |              |          |                                                                        |              |    |
|                                                                                                                                                                                                                                                           |             |         |                      | Q.A.      |              |          | Through B                                                              | ore          |    |
|                                                                                                                                                                                                                                                           |             |         | TOLERANCING PER:     | COMMENTS: |              |          |                                                                        |              |    |
|                                                                                                                                                                                                                                                           |             |         | MATERIAL             |           |              |          | SIZE DWG. NO.                                                          | REV          |    |
|                                                                                                                                                                                                                                                           | NEXT ASSY   | USED ON | FINISH               |           |              |          | A MP1516916TB                                                          |              |    |
|                                                                                                                                                                                                                                                           | APPLICATION |         | DO NOT SCALE DRAWING |           |              |          | SCALE: 1:1 WEIGHT:                                                     | SHEET 1 OF 1 | Ē  |