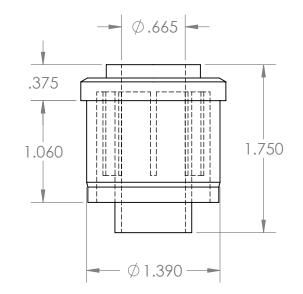

В

2

2

В

А

|                                                                                                                                                                                                                                                            |             |         | UNLESS OTHERWISE SPECIFIED: | _         | NAME         | DATE     |                                                              |         |       |        |
|------------------------------------------------------------------------------------------------------------------------------------------------------------------------------------------------------------------------------------------------------------|-------------|---------|-----------------------------|-----------|--------------|----------|--------------------------------------------------------------|---------|-------|--------|
|                                                                                                                                                                                                                                                            |             |         | DIMENSIONS ARE IN INCHES    | DRAWN     | Charles Kirk | 11/16/18 | -                                                            |         |       |        |
|                                                                                                                                                                                                                                                            |             |         |                             | CHECKED   |              |          | TITLE:                                                       |         |       |        |
| PROPRIETARY AND CONFIDENTIAL<br>THE INFORMATION CONTAINED IN THIS<br>DRAWING IS THE SOLE PROPERTY OF<br>MASON PLASTICS COMPANY. ANY<br>REPRODUCTION IN PART OR AS A WHOLE<br>WITHOUT THE WRITTEN PERMISSION OF<br>MASON PLASTICS COMPANY IS<br>PROHIBITED. |             |         |                             | ENG APPR. |              |          | Roll End Bearing for 1 1/2" 16 GA<br>for 5/8" Shaft Diameter |         |       | 6 GA   |
|                                                                                                                                                                                                                                                            |             |         |                             | MFG APPR. |              |          |                                                              |         |       | r      |
|                                                                                                                                                                                                                                                            |             |         |                             | Q.A.      |              |          | Through Bore                                                 |         |       |        |
|                                                                                                                                                                                                                                                            |             |         | TOLERANCING PER:            | COMMENTS: |              |          |                                                              |         |       |        |
|                                                                                                                                                                                                                                                            |             |         | MATERIAL                    |           |              |          | SIZE DWG                                                     |         |       | REV    |
|                                                                                                                                                                                                                                                            | NEXT ASSY   | USED ON | FINISH                      |           |              |          | <b>A</b> MP151658TB                                          |         |       |        |
|                                                                                                                                                                                                                                                            | APPLICATION |         | DO NOT SCALE DRAWING        | _         |              |          | SCALE: 1:1                                                   | WEIGHT: | SHEET | 1 OF 1 |