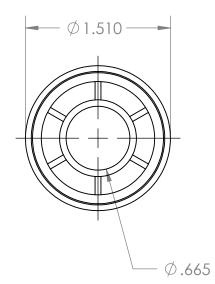

В

2

2

В

А

|                                                                                                                                                                                                                                                            |             |         | UNLESS OTHERWISE SPECIFIED: | _         | NAME         | DATE     |                                                              |         |       |        |
|------------------------------------------------------------------------------------------------------------------------------------------------------------------------------------------------------------------------------------------------------------|-------------|---------|-----------------------------|-----------|--------------|----------|--------------------------------------------------------------|---------|-------|--------|
|                                                                                                                                                                                                                                                            |             |         | DIMENSIONS ARE IN INCHES    | DRAWN     | Charles Kirk | 11/16/18 | -                                                            |         |       |        |
|                                                                                                                                                                                                                                                            |             |         |                             | CHECKED   |              |          | TITLE:                                                       |         |       |        |
| PROPRIETARY AND CONFIDENTIAL<br>THE INFORMATION CONTAINED IN THIS<br>DRAWING IS THE SOLE PROPERTY OF<br>MASON PLASTICS COMPANY. ANY<br>REPRODUCTION IN PART OR AS A WHOLE<br>WITHOUT THE WRITTEN PERMISSION OF<br>MASON PLASTICS COMPANY IS<br>PROHIBITED. |             |         |                             | ENG APPR. |              |          | Roll End Bearing for 1 1/2" 16 GA<br>for 5/8" Shaft Diameter |         |       | 6 GA   |
|                                                                                                                                                                                                                                                            |             |         |                             | MFG APPR. |              |          |                                                              |         |       | r      |
|                                                                                                                                                                                                                                                            |             |         |                             | Q.A.      |              |          | Through Bore                                                 |         |       |        |
|                                                                                                                                                                                                                                                            |             |         | TOLERANCING PER:            | COMMENTS: |              |          |                                                              |         |       |        |
|                                                                                                                                                                                                                                                            |             |         | MATERIAL                    |           |              |          | SIZE DWG                                                     |         |       | REV    |
|                                                                                                                                                                                                                                                            | NEXT ASSY   | USED ON | FINISH                      |           |              |          | <b>A</b> MP151658TB                                          |         |       |        |
|                                                                                                                                                                                                                                                            | APPLICATION |         | DO NOT SCALE DRAWING        | _         |              |          | SCALE: 1:1                                                   | WEIGHT: | SHEET | 1 OF 1 |