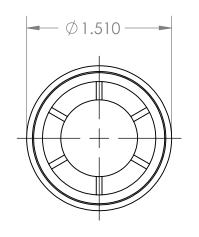

В

В

A

|                                                                                                                                                                                                                                       |             |         | UNLESS OTHERWISE SPECIFIED: |           | NAME         | DATE    |                                                           |         |       |        |
|---------------------------------------------------------------------------------------------------------------------------------------------------------------------------------------------------------------------------------------|-------------|---------|-----------------------------|-----------|--------------|---------|-----------------------------------------------------------|---------|-------|--------|
|                                                                                                                                                                                                                                       |             |         | DIMENSIONS ARE IN INCHES    | DRAWN     | Charles Kirk | 6/17/19 |                                                           |         |       |        |
|                                                                                                                                                                                                                                       |             |         | TOLERANCES: ±0.01           | CHECKED   |              |         | Roll End Bearing for 1 1/2" 16 GA for 1/4" Shaft Diameter |         |       |        |
|                                                                                                                                                                                                                                       |             |         |                             | ENG APPR. |              |         |                                                           |         |       |        |
| PROPRIETARY AND CONFIDENTIAL THE INFORMATION CONTAINED IN THIS DRAWING IS THE SOLE PROPERTY OF MASON PLASTICS COMPANY. ANY REPRODUCTION IN PART OR AS A WHOLE WITHOUT THE WRITTEN PERMISSION OF MASON PLASTICS COMPANY IS PROHIBITED. |             |         |                             | MFG APPR. |              |         |                                                           |         |       | er     |
|                                                                                                                                                                                                                                       |             |         |                             | Q.A.      |              |         | Blind Bore                                                |         |       |        |
|                                                                                                                                                                                                                                       |             |         | TOLERANCING PER:            | COMMENTS: |              |         |                                                           |         |       |        |
|                                                                                                                                                                                                                                       |             |         | MATERIAL                    |           |              |         | MP151614BB REV                                            |         |       | REV    |
|                                                                                                                                                                                                                                       | NEXT ASSY   | USED ON | FINISH                      |           |              |         |                                                           |         |       |        |
|                                                                                                                                                                                                                                       | APPLICATION |         | DO NOT SCALE DRAWING        |           |              |         | SCALE: 1:1                                                | WEIGHT: | SHEET | 1 OF 1 |