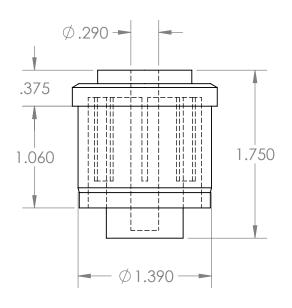

В

В

A

|                                                                                                                                                                                                                                       |             |         | UNLESS OTHERWISE SPECIFIED: |           | NAME         | DATE    |                                                           |         |       |        |
|---------------------------------------------------------------------------------------------------------------------------------------------------------------------------------------------------------------------------------------|-------------|---------|-----------------------------|-----------|--------------|---------|-----------------------------------------------------------|---------|-------|--------|
|                                                                                                                                                                                                                                       |             |         | DIMENSIONS ARE IN INCHES    | DRAWN     | Charles Kirk | 6/17/19 |                                                           |         |       |        |
|                                                                                                                                                                                                                                       |             |         | TOLERANCES: ±0.01           | CHECKED   |              |         | Roll End Bearing for 1 1/2" 16 GA for 1/4" Shaft Diameter |         |       |        |
|                                                                                                                                                                                                                                       |             |         |                             | ENG APPR. |              |         |                                                           |         |       |        |
| PROPRIETARY AND CONFIDENTIAL THE INFORMATION CONTAINED IN THIS DRAWING IS THE SOLE PROPERTY OF MASON PLASTICS COMPANY. ANY REPRODUCTION IN PART OR AS A WHOLE WITHOUT THE WRITTEN PERMISSION OF MASON PLASTICS COMPANY IS PROHIBITED. |             |         |                             | MFG APPR. |              |         |                                                           |         |       | er     |
|                                                                                                                                                                                                                                       |             |         |                             | Q.A.      |              |         | Blind Bore                                                |         |       |        |
|                                                                                                                                                                                                                                       |             |         | TOLERANCING PER:            | COMMENTS: |              |         |                                                           |         |       |        |
|                                                                                                                                                                                                                                       |             |         | MATERIAL                    |           |              |         | MP151614BB REV                                            |         |       | REV    |
|                                                                                                                                                                                                                                       | NEXT ASSY   | USED ON | FINISH                      |           |              |         |                                                           |         |       |        |
|                                                                                                                                                                                                                                       | APPLICATION |         | DO NOT SCALE DRAWING        |           |              |         | SCALE: 1:1                                                | WEIGHT: | SHEET | 1 OF 1 |