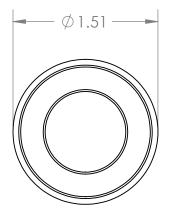

В

2

2

|                                                                                                                                                                                                                |             |         | UNLESS OTHERWISE SPECIFIED:                   |                                              | NAME         | DATE                              |                          |        |  |      |
|----------------------------------------------------------------------------------------------------------------------------------------------------------------------------------------------------------------|-------------|---------|-----------------------------------------------|----------------------------------------------|--------------|-----------------------------------|--------------------------|--------|--|------|
|                                                                                                                                                                                                                |             |         | DIMENSIONS ARE IN INCHES<br>TOLERANCES: ±0.01 | DRAWN                                        | Charles Kirk | 12/5/18                           |                          |        |  |      |
|                                                                                                                                                                                                                |             |         |                                               | CHECKED                                      |              |                                   | Nylon Roll End for 1 1/4 |        |  |      |
|                                                                                                                                                                                                                |             |         |                                               | ENG APPR.                                    |              |                                   |                          |        |  | 1/4" |
|                                                                                                                                                                                                                |             |         |                                               | MFG APPR.                                    |              |                                   | 16 GA Metal Tubing       |        |  |      |
|                                                                                                                                                                                                                |             |         |                                               | Q.A.                                         |              |                                   |                          |        |  | 9    |
| PROPRIETARY AND CONFIDENTIAL<br>THE INFORMATION CONTAINED IN THIS<br>DRAWING IS THE SOLE PROPERTY OF<br>MASON PLASTICS COMPANY. ANY<br>REPRODUCTION IN PART OR AS A WHOLE<br>WITHOUT THE WRITTEN PERMISSION OF |             |         | TOLERANCING PER:                              | COMMENTS:                                    |              |                                   |                          |        |  |      |
|                                                                                                                                                                                                                |             |         | MATERIAL                                      | White UHMW Insert<br>for 9/16" Diameter Axle |              | SIZE DWG. NO. REV<br>MP1380S916BB |                          | REV    |  |      |
|                                                                                                                                                                                                                | NEXT ASSY   | USED ON | FINISH                                        |                                              |              | -                                 | A 1/11 1360371866        |        |  |      |
| MASON PLASTICS COMPANY IS<br>PROHIBITED.                                                                                                                                                                       | APPLICATION |         | DO NOT SCALE DRAWING                          | Blind Bore                                   |              | SCALE: 1:1 WEIGHT: SHEET 1 C      |                          | 1 OF 1 |  |      |