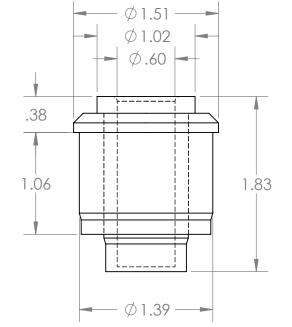

В

2

2

|                                                                                                                                                                                                                |             |         | UNLESS OTHERWISE SPECIFIED:                   |                                              | NAME         | DATE                              |                          |        |  |      |
|----------------------------------------------------------------------------------------------------------------------------------------------------------------------------------------------------------------|-------------|---------|-----------------------------------------------|----------------------------------------------|--------------|-----------------------------------|--------------------------|--------|--|------|
|                                                                                                                                                                                                                |             |         | DIMENSIONS ARE IN INCHES<br>TOLERANCES: ±0.01 | DRAWN                                        | Charles Kirk | 12/5/18                           |                          |        |  |      |
|                                                                                                                                                                                                                |             |         |                                               | CHECKED                                      |              |                                   | Nylon Roll End for 1 1/4 |        |  |      |
|                                                                                                                                                                                                                |             |         |                                               | ENG APPR.                                    |              |                                   |                          |        |  | 1/4" |
|                                                                                                                                                                                                                |             |         |                                               | MFG APPR.                                    |              |                                   | 16 GA Metal Tubing       |        |  |      |
|                                                                                                                                                                                                                |             |         |                                               | Q.A.                                         |              |                                   |                          |        |  | 9    |
| PROPRIETARY AND CONFIDENTIAL<br>THE INFORMATION CONTAINED IN THIS<br>DRAWING IS THE SOLE PROPERTY OF<br>MASON PLASTICS COMPANY. ANY<br>REPRODUCTION IN PART OR AS A WHOLE<br>WITHOUT THE WRITTEN PERMISSION OF |             |         | TOLERANCING PER:                              | COMMENTS:                                    |              |                                   |                          |        |  |      |
|                                                                                                                                                                                                                |             |         | MATERIAL                                      | White UHMW Insert<br>for 9/16" Diameter Axle |              | SIZE DWG. NO. REV<br>MP1380S916BB |                          | REV    |  |      |
|                                                                                                                                                                                                                | NEXT ASSY   | USED ON | FINISH                                        |                                              |              | -                                 | A 1/11 1360371866        |        |  |      |
| MASON PLASTICS COMPANY IS<br>PROHIBITED.                                                                                                                                                                       | APPLICATION |         | DO NOT SCALE DRAWING                          | Blind Bore                                   |              | SCALE: 1:1 WEIGHT: SHEET 1 C      |                          | 1 OF 1 |  |      |