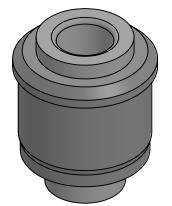

В

2

2

|                                                                                                                                                                                                                |             |         | UNLESS OTHERWISE SPECIFIED:                   |                                              | NAME         | DATE                              |                          |        |  |      |
|----------------------------------------------------------------------------------------------------------------------------------------------------------------------------------------------------------------|-------------|---------|-----------------------------------------------|----------------------------------------------|--------------|-----------------------------------|--------------------------|--------|--|------|
|                                                                                                                                                                                                                |             |         | DIMENSIONS ARE IN INCHES<br>TOLERANCES: ±0.01 | DRAWN                                        | Charles Kirk | 12/5/18                           |                          |        |  |      |
|                                                                                                                                                                                                                |             |         |                                               | CHECKED                                      |              |                                   | Nylon Roll End for 1 1/4 |        |  |      |
|                                                                                                                                                                                                                |             |         |                                               | ENG APPR.                                    |              |                                   |                          |        |  | 1/4" |
|                                                                                                                                                                                                                |             |         |                                               | MFG APPR.                                    |              |                                   | 16 GA Metal Tubing       |        |  |      |
|                                                                                                                                                                                                                |             |         |                                               | Q.A.                                         |              |                                   |                          |        |  | 9    |
| PROPRIETARY AND CONFIDENTIAL<br>THE INFORMATION CONTAINED IN THIS<br>DRAWING IS THE SOLE PROPERTY OF<br>MASON PLASTICS COMPANY. ANY<br>REPRODUCTION IN PART OR AS A WHOLE<br>WITHOUT THE WRITTEN PERMISSION OF |             |         | TOLERANCING PER:                              | COMMENTS:                                    |              |                                   |                          |        |  |      |
|                                                                                                                                                                                                                |             |         | MATERIAL                                      | White UHMW Insert<br>for 9/16" Diameter Axle |              | SIZE DWG. NO. REV<br>MP1380S916BB |                          | REV    |  |      |
|                                                                                                                                                                                                                | NEXT ASSY   | USED ON | FINISH                                        |                                              |              | -                                 | A 1/11 1360371866        |        |  |      |
| MASON PLASTICS COMPANY IS<br>PROHIBITED.                                                                                                                                                                       | APPLICATION |         | DO NOT SCALE DRAWING                          | Blind Bore                                   |              | SCALE: 1:1 WEIGHT: SHEET 1 C      |                          | 1 OF 1 |  |      |