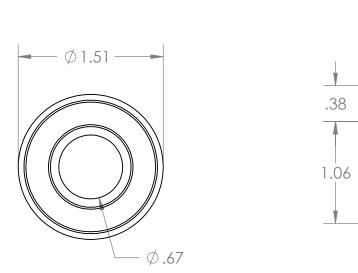

В

2

2

В

А

|                                                                                                                                                                                                                |             |         | UNLESS OTHERWISE SPECIFIED: |                                             | NAME         | DATE      |                               |              |            |
|----------------------------------------------------------------------------------------------------------------------------------------------------------------------------------------------------------------|-------------|---------|-----------------------------|---------------------------------------------|--------------|-----------|-------------------------------|--------------|------------|
| -                                                                                                                                                                                                              |             |         | DIMENSIONS ARE IN INCHES    | DRAWN                                       | Charles Kirk | 12/5/18   |                               |              |            |
| _                                                                                                                                                                                                              |             |         | TOLERANCES: ±0.01           | CHECKED                                     |              |           | Nylon Roll End for 1 1/4      |              |            |
|                                                                                                                                                                                                                |             |         |                             | ENG APPR.                                   |              |           |                               |              |            |
|                                                                                                                                                                                                                |             |         |                             | MFG APPR.                                   |              |           |                               |              | tal Tubing |
|                                                                                                                                                                                                                |             |         | INTERPRET GEOMETRIC         | Q.A.                                        |              |           | 10                            |              | roomg      |
| PROPRIETARY AND CONFIDENTIAL<br>THE INFORMATION CONTAINED IN THIS<br>DRAWING IS THE SOLE PROPERTY OF<br>MASON PLASTICS COMPANY. ANY<br>REPRODUCTION IN PART OR AS A WHOLE<br>WITHOUT THE WRITTEN PERMISSION OF |             |         | TOLERANCING PER:            | COMMENTS:                                   |              |           |                               |              |            |
|                                                                                                                                                                                                                |             |         | MATERIAL                    |                                             |              |           | SIZE DWG. NO. REV MP1380S58TB |              |            |
|                                                                                                                                                                                                                | NEXT ASSY   | USED ON | FINISH                      | White UHMW Insert<br>for 5/8" Diameter Axle |              |           |                               |              |            |
| MASON PLASTICS COMPANY IS<br>PROHIBITED.                                                                                                                                                                       | APPLICATION |         | DO NOT SCALE DRAWING        | Through Bore                                |              | SCALE: 1: | 1 WEIGHT:                     | SHEET 1 OF 1 |            |