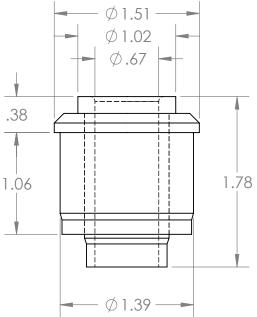

В

2

2

В

А

|                                                                                                                                                                                                                |             |         | UNLESS OTHERWISE SPECIFIED: |                                             | NAME         | DATE      |                               |              |            |
|----------------------------------------------------------------------------------------------------------------------------------------------------------------------------------------------------------------|-------------|---------|-----------------------------|---------------------------------------------|--------------|-----------|-------------------------------|--------------|------------|
| -                                                                                                                                                                                                              |             |         | DIMENSIONS ARE IN INCHES    | DRAWN                                       | Charles Kirk | 12/5/18   |                               |              |            |
| _                                                                                                                                                                                                              |             |         | TOLERANCES: ±0.01           | CHECKED                                     |              |           | Nylon Roll End for 1 1/4      |              |            |
|                                                                                                                                                                                                                |             |         |                             | ENG APPR.                                   |              |           |                               |              |            |
|                                                                                                                                                                                                                |             |         |                             | MFG APPR.                                   |              |           |                               |              | tal Tubing |
|                                                                                                                                                                                                                |             |         | INTERPRET GEOMETRIC         | Q.A.                                        |              |           | 10                            |              | roomg      |
| PROPRIETARY AND CONFIDENTIAL<br>THE INFORMATION CONTAINED IN THIS<br>DRAWING IS THE SOLE PROPERTY OF<br>MASON PLASTICS COMPANY. ANY<br>REPRODUCTION IN PART OR AS A WHOLE<br>WITHOUT THE WRITTEN PERMISSION OF |             |         | TOLERANCING PER:            | COMMENTS:                                   |              |           |                               |              |            |
|                                                                                                                                                                                                                |             |         | MATERIAL                    |                                             |              |           | SIZE DWG. NO. REV MP1380S58TB |              |            |
|                                                                                                                                                                                                                | NEXT ASSY   | USED ON | FINISH                      | White UHMW Insert<br>for 5/8" Diameter Axle |              |           |                               |              |            |
| MASON PLASTICS COMPANY IS<br>PROHIBITED.                                                                                                                                                                       | APPLICATION |         | DO NOT SCALE DRAWING        | Through Bore                                |              | SCALE: 1: | 1 WEIGHT:                     | SHEET 1 OF 1 |            |