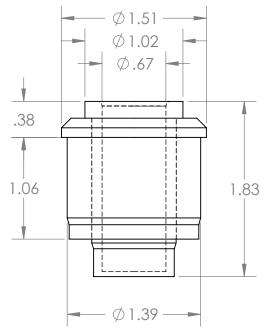

Ø 1.51 -Ø 1.02 Ø.67 - Ø1.51 -

В

В

|                                                                                               |             |         | UNLESS OTHERWISE SPECIFIED | :                                        | NAME         | DATE               |                            |          |
|-----------------------------------------------------------------------------------------------|-------------|---------|----------------------------|------------------------------------------|--------------|--------------------|----------------------------|----------|
|                                                                                               |             |         | DIMENSIONS ARE IN INCHES   | DRAWN                                    | Charles Kirk | 12/5/18            |                            |          |
|                                                                                               |             |         | TOLERANCES: ±0.01          | CHECKED                                  |              |                    | TITLE:                     |          |
|                                                                                               |             |         |                            | ENG APPR.                                |              |                    | Nylon Roll End for 1 1/4"  |          |
|                                                                                               |             |         | MFG APPR.                  |                                          |              | 16 GA Metal Tubing |                            |          |
| PROPRIETARY AND CONFIDENTIAL                                                                  |             |         | INTERPRET GEOMETRIC        | Q.A.                                     |              |                    | 10 07 (771010111001        | 119      |
|                                                                                               |             |         | TOLERANCING PER:           | COMMENTS:                                |              |                    |                            |          |
| THE INFORMATION CONTAINED IN THIS DRAWING IS THE SOLE PROPERTY OF MASON PLASTICS COMPANY, ANY |             |         | MATERIAL                   |                                          |              |                    | SIZE DWG. NO.  MP1380S58BB |          |
| REPRODUCTION IN PART OR AS A WHOLE WITHOUT THE WRITTEN PERMISSION OF                          | NEXT ASSY   | USED ON | FINISH                     | White UHMW Insert for 5/8" Diameter Axle |              |                    | <b>A</b> MI 1300330BB      |          |
| MASON PLASTICS COMPANY IS PROHIBITED.                                                         | APPLICATION |         | DO NOT SCALE DRAWING       | Blind Bore                               |              |                    | SCALE: 1:1 WEIGHT: SHEE    | T 1 OF 1 |