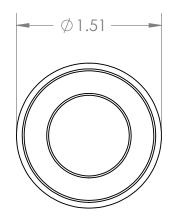

В

2

В

А

2

|                                                                                                                                                                                                                                                            |             |         | UNLESS OTHERWISE SPECIFIED: DIMENSIONS ARE IN INCHES TOLERANCES:±0.01 INTERPRET GEOMETRIC TOLERANCING PER: |                                             | NAME         | DATE       |                                                            |              |        |  |
|------------------------------------------------------------------------------------------------------------------------------------------------------------------------------------------------------------------------------------------------------------|-------------|---------|------------------------------------------------------------------------------------------------------------|---------------------------------------------|--------------|------------|------------------------------------------------------------|--------------|--------|--|
| PROPRIETARY AND CONFIDENTIAL<br>THE INFORMATION CONTAINED IN THIS<br>DRAWING IS THE SOLE PROPERTY OF<br>MASON PLASTICS COMPANY. ANY<br>REPRODUCTION IN PART OR AS A WHOLE<br>WITHOUT THE WRITTEN PERMISSION OF<br>MASON PLASTICS COMPANY IS<br>PROHIBITED. |             |         |                                                                                                            | DRAWN                                       | Charles Kirk | 12/5/18    | TITLE:<br>Nylon Roll End for 1 1/4''<br>16 GA Metal Tubing |              |        |  |
|                                                                                                                                                                                                                                                            |             |         |                                                                                                            | CHECKED                                     |              |            |                                                            |              |        |  |
|                                                                                                                                                                                                                                                            |             |         |                                                                                                            | ENG APPR.                                   |              |            |                                                            |              |        |  |
|                                                                                                                                                                                                                                                            |             |         |                                                                                                            | MFG APPR.                                   |              |            |                                                            |              |        |  |
|                                                                                                                                                                                                                                                            |             |         |                                                                                                            | Q.A.                                        |              |            |                                                            |              | loonig |  |
|                                                                                                                                                                                                                                                            |             |         |                                                                                                            | COMMENTS:                                   |              |            |                                                            |              |        |  |
|                                                                                                                                                                                                                                                            |             |         | MATERIAL                                                                                                   | White UHMW Insert<br>for 1/2" Diameter Axle |              |            | SIZE DWG. NO. REV                                          |              | REV    |  |
|                                                                                                                                                                                                                                                            | NEXT ASSY   | USED ON | FINISH                                                                                                     |                                             |              |            |                                                            |              | ט      |  |
|                                                                                                                                                                                                                                                            | APPLICATION |         | DO NOT SCALE DRAWING                                                                                       | Blind Bore                                  |              | SCALE: 1:1 | WEIGHT:                                                    | SHEET 1 OF 1 |        |  |