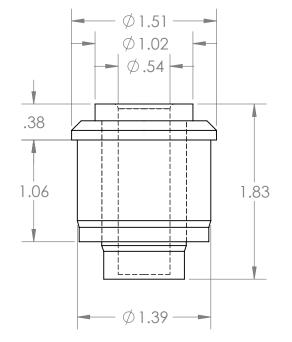

В

2

В

А

2

|                                                                                                                                                                                                                                                            |             |         | UNLESS OTHERWISE SPECIFIED: DIMENSIONS ARE IN INCHES TOLERANCES:±0.01 INTERPRET GEOMETRIC TOLERANCING PER: |                                             | NAME         | DATE       |                                                            |              |        |  |
|------------------------------------------------------------------------------------------------------------------------------------------------------------------------------------------------------------------------------------------------------------|-------------|---------|------------------------------------------------------------------------------------------------------------|---------------------------------------------|--------------|------------|------------------------------------------------------------|--------------|--------|--|
| PROPRIETARY AND CONFIDENTIAL<br>THE INFORMATION CONTAINED IN THIS<br>DRAWING IS THE SOLE PROPERTY OF<br>MASON PLASTICS COMPANY. ANY<br>REPRODUCTION IN PART OR AS A WHOLE<br>WITHOUT THE WRITTEN PERMISSION OF<br>MASON PLASTICS COMPANY IS<br>PROHIBITED. |             |         |                                                                                                            | DRAWN                                       | Charles Kirk | 12/5/18    | TITLE:<br>Nylon Roll End for 1 1/4''<br>16 GA Metal Tubing |              |        |  |
|                                                                                                                                                                                                                                                            |             |         |                                                                                                            | CHECKED                                     |              |            |                                                            |              |        |  |
|                                                                                                                                                                                                                                                            |             |         |                                                                                                            | ENG APPR.                                   |              |            |                                                            |              |        |  |
|                                                                                                                                                                                                                                                            |             |         |                                                                                                            | MFG APPR.                                   |              |            |                                                            |              |        |  |
|                                                                                                                                                                                                                                                            |             |         |                                                                                                            | Q.A.                                        |              |            |                                                            |              | loonig |  |
|                                                                                                                                                                                                                                                            |             |         |                                                                                                            | COMMENTS:                                   |              |            |                                                            |              |        |  |
|                                                                                                                                                                                                                                                            |             |         | MATERIAL                                                                                                   | White UHMW Insert<br>for 1/2" Diameter Axle |              |            | SIZE DWG. NO. REV                                          |              | REV    |  |
|                                                                                                                                                                                                                                                            | NEXT ASSY   | USED ON | FINISH                                                                                                     |                                             |              |            |                                                            |              | ט      |  |
|                                                                                                                                                                                                                                                            | APPLICATION |         | DO NOT SCALE DRAWING                                                                                       | Blind Bore                                  |              | SCALE: 1:1 | WEIGHT:                                                    | SHEET 1 OF 1 |        |  |