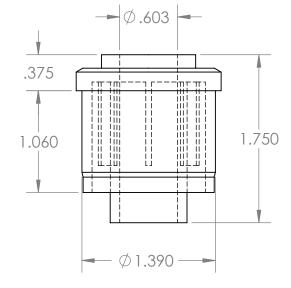

В

2

В

А

2

|                                                                                                                                                                                                                                                           |             | 10      | UNLESS OTHERWISE SPECIFIED:             |           | NAME         | DATE     |                                                                       |         |         |      |
|-----------------------------------------------------------------------------------------------------------------------------------------------------------------------------------------------------------------------------------------------------------|-------------|---------|-----------------------------------------|-----------|--------------|----------|-----------------------------------------------------------------------|---------|---------|------|
| -                                                                                                                                                                                                                                                         |             |         | DIMENSIONS ARE IN INCHES                | DRAWN     | Charles Kirk | 11/16/18 | TITLE:<br>Roll End Bearing for 1 1/4" EM1<br>for 9/16" Shaft Diameter |         |         |      |
|                                                                                                                                                                                                                                                           |             |         | TOLERANCES: ±0.01                       | CHECKED   |              |          |                                                                       |         |         |      |
| PROPRIETARY AND CONFIDENTIAL<br>THE INFORMATION CONTAINED IN THIS<br>DRAWING IS THE SOLE PROPERTY OF<br>MASON PLASTICS COMPANY. ANY<br>REPRODUCTION IN PART OR AS A WHOLE<br>WITHOUT THE WRITEN PERMISSION OF<br>MASON PLASTICS COMPANY IS<br>PROHIBITED. |             |         | INTERPRET GEOMETRIC<br>TOLERANCING PER: | ENG APPR. |              |          |                                                                       |         |         | EMT  |
|                                                                                                                                                                                                                                                           |             |         |                                         | MFG APPR. |              |          |                                                                       |         |         | r    |
|                                                                                                                                                                                                                                                           |             |         |                                         | Q.A.      |              |          | Through Bore                                                          |         |         |      |
|                                                                                                                                                                                                                                                           |             |         |                                         | COMMENTS: |              |          |                                                                       |         |         |      |
|                                                                                                                                                                                                                                                           |             |         | MATERIAL                                |           |              |          | SIZE DWG. NO. REV                                                     |         |         | REV  |
|                                                                                                                                                                                                                                                           | NEXT ASSY   | USED ON | FINISH                                  |           |              |          |                                                                       |         |         |      |
|                                                                                                                                                                                                                                                           | APPLICATION |         | DO NOT SCALE DRAWING                    |           |              |          | SCALE: 1:1                                                            | WEIGHT: | SHEET 1 | OF 1 |