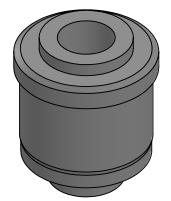

В

2

В

А

2

|                                                                                                                                                                                                                                                           |             | 10      | UNLESS OTHERWISE SPECIFIED:             |           | NAME         | DATE     |                                                                       |         |         |      |
|-----------------------------------------------------------------------------------------------------------------------------------------------------------------------------------------------------------------------------------------------------------|-------------|---------|-----------------------------------------|-----------|--------------|----------|-----------------------------------------------------------------------|---------|---------|------|
| -                                                                                                                                                                                                                                                         |             |         | DIMENSIONS ARE IN INCHES                | DRAWN     | Charles Kirk | 11/16/18 | TITLE:<br>Roll End Bearing for 1 1/4" EM1<br>for 9/16" Shaft Diameter |         |         |      |
|                                                                                                                                                                                                                                                           |             |         | TOLERANCES: ±0.01                       | CHECKED   |              |          |                                                                       |         |         |      |
| PROPRIETARY AND CONFIDENTIAL<br>THE INFORMATION CONTAINED IN THIS<br>DRAWING IS THE SOLE PROPERTY OF<br>MASON PLASTICS COMPANY. ANY<br>REPRODUCTION IN PART OR AS A WHOLE<br>WITHOUT THE WRITEN PERMISSION OF<br>MASON PLASTICS COMPANY IS<br>PROHIBITED. |             |         | INTERPRET GEOMETRIC<br>TOLERANCING PER: | ENG APPR. |              |          |                                                                       |         |         | EMT  |
|                                                                                                                                                                                                                                                           |             |         |                                         | MFG APPR. |              |          |                                                                       |         |         | r    |
|                                                                                                                                                                                                                                                           |             |         |                                         | Q.A.      |              |          | Through Bore                                                          |         |         |      |
|                                                                                                                                                                                                                                                           |             |         |                                         | COMMENTS: |              |          |                                                                       |         |         |      |
|                                                                                                                                                                                                                                                           |             |         | MATERIAL                                |           |              |          | SIZE DWG. NO. REV                                                     |         |         | REV  |
|                                                                                                                                                                                                                                                           | NEXT ASSY   | USED ON | FINISH                                  |           |              |          |                                                                       |         |         |      |
|                                                                                                                                                                                                                                                           | APPLICATION |         | DO NOT SCALE DRAWING                    |           |              |          | SCALE: 1:1                                                            | WEIGHT: | SHEET 1 | OF 1 |