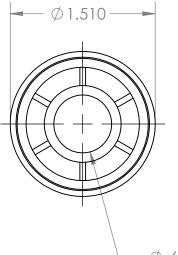

В

2

В

А

2

|                                                                                                                                                                                                                                                           |             | 10      | UNLESS OTHERWISE SPECIFIED:             |           | NAME         | DATE     |                                                                       |         |         |      |
|-----------------------------------------------------------------------------------------------------------------------------------------------------------------------------------------------------------------------------------------------------------|-------------|---------|-----------------------------------------|-----------|--------------|----------|-----------------------------------------------------------------------|---------|---------|------|
| -                                                                                                                                                                                                                                                         |             |         | DIMENSIONS ARE IN INCHES                | DRAWN     | Charles Kirk | 11/16/18 | TITLE:<br>Roll End Bearing for 1 1/4" EM1<br>for 9/16" Shaft Diameter |         |         |      |
|                                                                                                                                                                                                                                                           |             |         | TOLERANCES: ±0.01                       | CHECKED   |              |          |                                                                       |         |         |      |
| PROPRIETARY AND CONFIDENTIAL<br>THE INFORMATION CONTAINED IN THIS<br>DRAWING IS THE SOLE PROPERTY OF<br>MASON PLASTICS COMPANY. ANY<br>REPRODUCTION IN PART OR AS A WHOLE<br>WITHOUT THE WRITEN PERMISSION OF<br>MASON PLASTICS COMPANY IS<br>PROHIBITED. |             |         | INTERPRET GEOMETRIC<br>TOLERANCING PER: | ENG APPR. |              |          |                                                                       |         |         | EMT  |
|                                                                                                                                                                                                                                                           |             |         |                                         | MFG APPR. |              |          |                                                                       |         |         | r    |
|                                                                                                                                                                                                                                                           |             |         |                                         | Q.A.      |              |          | Through Bore                                                          |         |         |      |
|                                                                                                                                                                                                                                                           |             |         |                                         | COMMENTS: |              |          |                                                                       |         |         |      |
|                                                                                                                                                                                                                                                           |             |         | MATERIAL                                |           |              |          | SIZE DWG. NO. REV                                                     |         |         | REV  |
|                                                                                                                                                                                                                                                           | NEXT ASSY   | USED ON | FINISH                                  |           |              |          |                                                                       |         |         |      |
|                                                                                                                                                                                                                                                           | APPLICATION |         | DO NOT SCALE DRAWING                    |           |              |          | SCALE: 1:1                                                            | WEIGHT: | SHEET 1 | OF 1 |