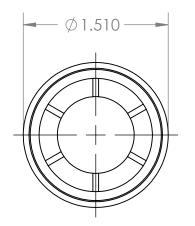

2

В

Α

2

|                                                                                                                                                                                                                |             |         | UNLESS OTHERWISE SPECIFIED:                   |           | NAME         | DATE     |                                                            |           |       |          |
|----------------------------------------------------------------------------------------------------------------------------------------------------------------------------------------------------------------|-------------|---------|-----------------------------------------------|-----------|--------------|----------|------------------------------------------------------------|-----------|-------|----------|
|                                                                                                                                                                                                                |             |         | DIMENSIONS ARE IN INCHES<br>TOLERANCES: ±0.01 | DRAWN     | Charles Kirk | 11/16/18 |                                                            |           |       |          |
|                                                                                                                                                                                                                |             |         |                                               | CHECKED   |              |          | TITLE:                                                     |           |       |          |
| PROPRIETARY AND CONFIDENTIAL<br>THE INFORMATION CONTAINED IN THIS<br>DRAWING IS THE SOLE PROPERTY OF<br>MASON PLASTICS COMPANY. ANY<br>REPRODUCTION IN PART OR AS A WHOLE<br>WITHOUT THE WRITTEN PERMISSION OF |             |         |                                               | ENG APPR. |              |          | Roll End Bearing for 1 1/4" EM<br>for 9/16" Shaft Diameter |           |       | '' EMT   |
|                                                                                                                                                                                                                |             |         |                                               | MFG APPR. |              |          |                                                            |           |       |          |
|                                                                                                                                                                                                                |             |         |                                               | Q.A.      |              |          |                                                            | Blind Bor | e     |          |
|                                                                                                                                                                                                                |             |         | TOLERANCING PER:                              | COMMENTS: |              | ]        |                                                            |           |       |          |
|                                                                                                                                                                                                                |             |         | MATERIAL                                      | _         |              |          | SIZE DWG. NO. REV                                          |           |       | REV      |
|                                                                                                                                                                                                                | NEXT ASSY   | USED ON | FINISH                                        |           |              |          |                                                            |           |       |          |
| MASON PLASTICS COMPANY IS PROHIBITED.                                                                                                                                                                          | APPLICATION |         | DO NOT SCALE DRAWING                          |           |              |          | SCALE: 1:1                                                 | WEIGHT:   | SHEET | t 1 OF 1 |