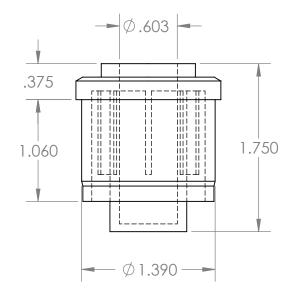

2

В

Α

2

|                                                                                                                                                                                                                |             |         | UNLESS OTHERWISE SPECIFIED:                   |           | NAME         | DATE     |                                                            |           |       |          |
|----------------------------------------------------------------------------------------------------------------------------------------------------------------------------------------------------------------|-------------|---------|-----------------------------------------------|-----------|--------------|----------|------------------------------------------------------------|-----------|-------|----------|
|                                                                                                                                                                                                                |             |         | DIMENSIONS ARE IN INCHES<br>TOLERANCES: ±0.01 | DRAWN     | Charles Kirk | 11/16/18 |                                                            |           |       |          |
|                                                                                                                                                                                                                |             |         |                                               | CHECKED   |              |          | TITLE:                                                     |           |       |          |
| PROPRIETARY AND CONFIDENTIAL<br>THE INFORMATION CONTAINED IN THIS<br>DRAWING IS THE SOLE PROPERTY OF<br>MASON PLASTICS COMPANY. ANY<br>REPRODUCTION IN PART OR AS A WHOLE<br>WITHOUT THE WRITTEN PERMISSION OF |             |         |                                               | ENG APPR. |              |          | Roll End Bearing for 1 1/4" EM<br>for 9/16" Shaft Diameter |           |       | '' EMT   |
|                                                                                                                                                                                                                |             |         |                                               | MFG APPR. |              |          |                                                            |           |       |          |
|                                                                                                                                                                                                                |             |         |                                               | Q.A.      |              |          |                                                            | Blind Bor | e     |          |
|                                                                                                                                                                                                                |             |         | TOLERANCING PER:                              | COMMENTS: |              | ]        |                                                            |           |       |          |
|                                                                                                                                                                                                                |             |         | MATERIAL                                      | _         |              |          | SIZE DWG. NO. REV                                          |           |       | REV      |
|                                                                                                                                                                                                                | NEXT ASSY   | USED ON | FINISH                                        |           |              |          |                                                            |           |       |          |
| MASON PLASTICS COMPANY IS PROHIBITED.                                                                                                                                                                          | APPLICATION |         | DO NOT SCALE DRAWING                          |           |              |          | SCALE: 1:1                                                 | WEIGHT:   | SHEET | t 1 OF 1 |