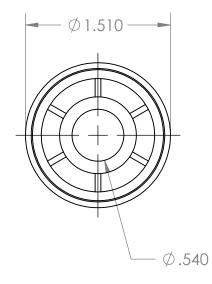

В

2

2

В

Α

|                                                                                                                                                                                                                                                            |             |         | UNLESS OTHERWISE SPECIFIED: |           | NAME         | DATE     |                                                           |          |  |
|------------------------------------------------------------------------------------------------------------------------------------------------------------------------------------------------------------------------------------------------------------|-------------|---------|-----------------------------|-----------|--------------|----------|-----------------------------------------------------------|----------|--|
| -                                                                                                                                                                                                                                                          |             |         | DIMENSIONS ARE IN INCHES    | DRAWN     | Charles Kirk | 11/16/18 |                                                           |          |  |
| _                                                                                                                                                                                                                                                          |             |         | TOLERANCES: ±0.01           | CHECKED   |              |          | TITLE:                                                    |          |  |
|                                                                                                                                                                                                                                                            |             |         |                             | ENG APPR. |              |          | Roll End Bearing for 1 1/4" EM<br>for 1/2" Shaft Diameter |          |  |
| PROPRIETARY AND CONFIDENTIAL<br>THE INFORMATION CONTAINED IN THIS<br>DRAWING IS THE SOLE PROPERTY OF<br>MASON PLASTICS COMPANY. ANY<br>REPRODUCTION IN PART OR AS A WHOLE<br>WITHOUT THE WRITTEN PERMISSION OF<br>MASON PLASTICS COMPANY IS<br>PROHIBITED. |             |         |                             | MFG APPR. |              |          |                                                           |          |  |
|                                                                                                                                                                                                                                                            |             |         |                             | Q.A.      |              |          | Through Bore                                              |          |  |
|                                                                                                                                                                                                                                                            |             |         | TOLERANCING PER:            | COMMENTS: |              |          |                                                           |          |  |
|                                                                                                                                                                                                                                                            |             |         | MATERIAL                    |           |              |          | SIZE DWG. NO.                                             | REV      |  |
|                                                                                                                                                                                                                                                            | NEXT ASSY   | USED ON | FINISH                      |           |              |          | A MPISOUIZIB                                              |          |  |
|                                                                                                                                                                                                                                                            | APPLICATION |         | DO NOT SCALE DRAWING        |           |              |          | SCALE: 1:1 WEIGHT: SHEE                                   | T 1 OF 1 |  |