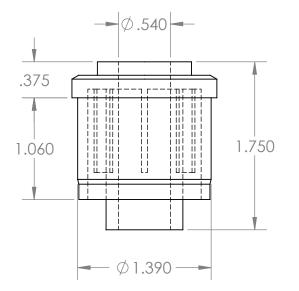

В

2

2

В

Α

|                                                                                                                                                                                                                                                            |             |         | UNLESS OTHERWISE SPECIFIED: |           | NAME         | DATE     |                                                           |          |  |
|------------------------------------------------------------------------------------------------------------------------------------------------------------------------------------------------------------------------------------------------------------|-------------|---------|-----------------------------|-----------|--------------|----------|-----------------------------------------------------------|----------|--|
| -                                                                                                                                                                                                                                                          |             |         | DIMENSIONS ARE IN INCHES    | DRAWN     | Charles Kirk | 11/16/18 |                                                           |          |  |
| _                                                                                                                                                                                                                                                          |             |         | TOLERANCES: ±0.01           | CHECKED   |              |          | TITLE:                                                    |          |  |
|                                                                                                                                                                                                                                                            |             |         |                             | ENG APPR. |              |          | Roll End Bearing for 1 1/4" EM<br>for 1/2" Shaft Diameter |          |  |
| PROPRIETARY AND CONFIDENTIAL<br>THE INFORMATION CONTAINED IN THIS<br>DRAWING IS THE SOLE PROPERTY OF<br>MASON PLASTICS COMPANY. ANY<br>REPRODUCTION IN PART OR AS A WHOLE<br>WITHOUT THE WRITTEN PERMISSION OF<br>MASON PLASTICS COMPANY IS<br>PROHIBITED. |             |         |                             | MFG APPR. |              |          |                                                           |          |  |
|                                                                                                                                                                                                                                                            |             |         |                             | Q.A.      |              |          | Through Bore                                              |          |  |
|                                                                                                                                                                                                                                                            |             |         | TOLERANCING PER:            | COMMENTS: |              |          |                                                           |          |  |
|                                                                                                                                                                                                                                                            |             |         | MATERIAL                    |           |              |          | SIZE DWG. NO.                                             | REV      |  |
|                                                                                                                                                                                                                                                            | NEXT ASSY   | USED ON | FINISH                      |           |              |          | A MPISOUIZIB                                              |          |  |
|                                                                                                                                                                                                                                                            | APPLICATION |         | DO NOT SCALE DRAWING        |           |              |          | SCALE: 1:1 WEIGHT: SHEE                                   | T 1 OF 1 |  |