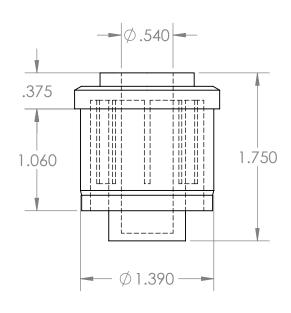

В

В

A

|                                                                                                                                                                                                                                       |             |         | UNLESS OTHERWISE SPECIFIED: |           | NAME         | DATE     |                                                         |         |       |        |
|---------------------------------------------------------------------------------------------------------------------------------------------------------------------------------------------------------------------------------------|-------------|---------|-----------------------------|-----------|--------------|----------|---------------------------------------------------------|---------|-------|--------|
|                                                                                                                                                                                                                                       |             |         | DIMENSIONS ARE IN INCHES    | DRAWN     | Charles Kirk | 11/16/18 |                                                         |         |       |        |
| _                                                                                                                                                                                                                                     |             |         | TOLERANCES: ±0.01           | CHECKED   |              |          | TITLE:                                                  |         |       |        |
|                                                                                                                                                                                                                                       |             |         |                             | ENG APPR. |              |          | Roll End Bearing for 1 1/4" EMT for 1/2" Shaft Diameter |         |       | EMT    |
|                                                                                                                                                                                                                                       |             |         |                             | MFG APPR. |              |          |                                                         |         |       | r      |
|                                                                                                                                                                                                                                       |             |         |                             | Q.A.      |              |          | Blind Bore                                              |         |       |        |
| PROPRIETARY AND CONFIDENTIAL THE INFORMATION CONTAINED IN THIS DRAWING IS THE SOLE PROPERTY OF MASON PLASTICS COMPANY. ANY REPRODUCTION IN PART OR AS A WHOLE WITHOUT THE WRITTEN PERMISSION OF MASON PLASTICS COMPANY IS PROHIBITED. |             |         | TOLERANCING PER:            | COMMENTS: |              |          |                                                         |         |       |        |
|                                                                                                                                                                                                                                       |             |         | MATERIAL                    |           |              |          | MP138012BB REV                                          |         |       | REV    |
|                                                                                                                                                                                                                                       | NEXT ASSY   | USED ON | FINISH                      |           |              |          |                                                         |         |       |        |
|                                                                                                                                                                                                                                       | APPLICATION |         | DO NOT SCALE DRAWING        |           |              |          | SCALE: 1:1                                              | WEIGHT: | SHEET | 1 OF 1 |