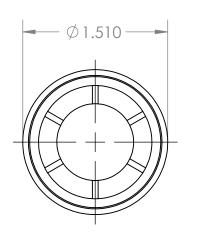

В

В

A

|                                                                                                                                                                                                                                       |             |         | UNLESS OTHERWISE SPECIFIED: |           | NAME         | DATE     |                                                         |         |       |        |
|---------------------------------------------------------------------------------------------------------------------------------------------------------------------------------------------------------------------------------------|-------------|---------|-----------------------------|-----------|--------------|----------|---------------------------------------------------------|---------|-------|--------|
|                                                                                                                                                                                                                                       |             |         | DIMENSIONS ARE IN INCHES    | DRAWN     | Charles Kirk | 11/16/18 |                                                         |         |       |        |
| _                                                                                                                                                                                                                                     |             |         | TOLERANCES: ±0.01           | CHECKED   |              |          | TITLE:                                                  |         |       |        |
|                                                                                                                                                                                                                                       |             |         |                             | ENG APPR. |              |          | Roll End Bearing for 1 1/4" EMT for 1/2" Shaft Diameter |         |       | EMT    |
|                                                                                                                                                                                                                                       |             |         |                             | MFG APPR. |              |          |                                                         |         |       | r      |
|                                                                                                                                                                                                                                       |             |         |                             | Q.A.      |              |          | Blind Bore                                              |         |       |        |
| PROPRIETARY AND CONFIDENTIAL THE INFORMATION CONTAINED IN THIS DRAWING IS THE SOLE PROPERTY OF MASON PLASTICS COMPANY. ANY REPRODUCTION IN PART OR AS A WHOLE WITHOUT THE WRITTEN PERMISSION OF MASON PLASTICS COMPANY IS PROHIBITED. |             |         | TOLERANCING PER:            | COMMENTS: |              |          |                                                         |         |       |        |
|                                                                                                                                                                                                                                       |             |         | MATERIAL                    |           |              |          | MP138012BB REV                                          |         |       | REV    |
|                                                                                                                                                                                                                                       | NEXT ASSY   | USED ON | FINISH                      |           |              |          |                                                         |         |       |        |
|                                                                                                                                                                                                                                       | APPLICATION |         | DO NOT SCALE DRAWING        |           |              |          | SCALE: 1:1                                              | WEIGHT: | SHEET | 1 OF 1 |