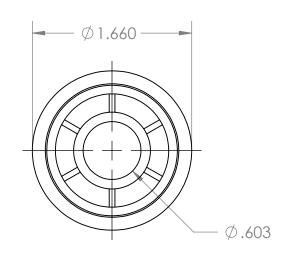

В

В

A

|                                                                                                                                                                                                  |             |         | UNLESS OTHERWISE SPECIFIED: |           | NAME         | DATE     |                                                             |  |  |          |
|--------------------------------------------------------------------------------------------------------------------------------------------------------------------------------------------------|-------------|---------|-----------------------------|-----------|--------------|----------|-------------------------------------------------------------|--|--|----------|
|                                                                                                                                                                                                  |             |         | DIMENSIONS ARE IN INCHES    | DRAWN     | Charles Kirk | 11/16/18 |                                                             |  |  |          |
|                                                                                                                                                                                                  |             |         | TOLERANCES: ±0.01           | CHECKED   |              |          | Roll End Bearing for 1 1/4" SCH 40 for 9/16" Shaft Diameter |  |  |          |
|                                                                                                                                                                                                  |             |         | INTERPRET GEOMETRIC         | ENG APPR. |              |          |                                                             |  |  | SCH 40   |
|                                                                                                                                                                                                  |             |         |                             | MFG APPR. |              |          |                                                             |  |  | er       |
| PROPRIETARY AND CONFIDENTIAL  THE INFORMATION CONTAINED IN THIS DRAWING IS THE SOLE PROPERTY OF MASON PLASTICS COMPANY. ANY REPRODUCTION IN PART OR AS A WHOLE WITHOUT THE WRITTEN PERMISSION OF |             |         |                             | Q.A.      |              |          | Through Bore                                                |  |  |          |
|                                                                                                                                                                                                  |             |         | TOLERANCING PER:            | COMMENTS: |              |          |                                                             |  |  |          |
|                                                                                                                                                                                                  |             |         | MATERIAL                    |           |              |          | SIZE DWG. NO.  MP1240916TB  REV                             |  |  |          |
|                                                                                                                                                                                                  | NEXT ASSY   | USED ON | FINISH                      |           |              |          | A MF124091616                                               |  |  |          |
| MASON PLASTICS COMPANY IS PROHIBITED.                                                                                                                                                            | APPLICATION |         | DO NOT SCALE DRAWING        |           |              |          | SCALE: 1:1 WEIGHT: SHEET 1 C                                |  |  | T 1 OF 1 |