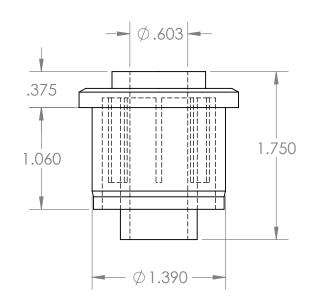

В

В

A

|                                                                                                                                                                                                  |             |         | UNLESS OTHERWISE SPECIFIED: |           | NAME         | DATE     |                                                             |  |  |          |
|--------------------------------------------------------------------------------------------------------------------------------------------------------------------------------------------------|-------------|---------|-----------------------------|-----------|--------------|----------|-------------------------------------------------------------|--|--|----------|
|                                                                                                                                                                                                  |             |         | DIMENSIONS ARE IN INCHES    | DRAWN     | Charles Kirk | 11/16/18 |                                                             |  |  |          |
|                                                                                                                                                                                                  |             |         | TOLERANCES: ±0.01           | CHECKED   |              |          | Roll End Bearing for 1 1/4" SCH 40 for 9/16" Shaft Diameter |  |  |          |
|                                                                                                                                                                                                  |             |         | INTERPRET GEOMETRIC         | ENG APPR. |              |          |                                                             |  |  | SCH 40   |
|                                                                                                                                                                                                  |             |         |                             | MFG APPR. |              |          |                                                             |  |  | er       |
| PROPRIETARY AND CONFIDENTIAL  THE INFORMATION CONTAINED IN THIS DRAWING IS THE SOLE PROPERTY OF MASON PLASTICS COMPANY. ANY REPRODUCTION IN PART OR AS A WHOLE WITHOUT THE WRITTEN PERMISSION OF |             |         |                             | Q.A.      |              |          | Through Bore                                                |  |  |          |
|                                                                                                                                                                                                  |             |         | TOLERANCING PER:            | COMMENTS: |              |          |                                                             |  |  |          |
|                                                                                                                                                                                                  |             |         | MATERIAL                    |           |              |          | SIZE DWG. NO.  MP1240916TB  REV                             |  |  |          |
|                                                                                                                                                                                                  | NEXT ASSY   | USED ON | FINISH                      |           |              |          | A MF124091616                                               |  |  |          |
| MASON PLASTICS COMPANY IS PROHIBITED.                                                                                                                                                            | APPLICATION |         | DO NOT SCALE DRAWING        |           |              |          | SCALE: 1:1 WEIGHT: SHEET 1 C                                |  |  | T 1 OF 1 |