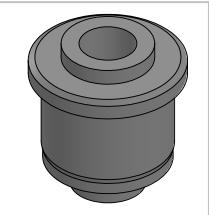

В

В

A

|                                                                                                                                                                                                  |             |         | UNLESS OTHERWISE SPECIFIED: |           | NAME         | DATE     |                                                             |  |  |          |
|--------------------------------------------------------------------------------------------------------------------------------------------------------------------------------------------------|-------------|---------|-----------------------------|-----------|--------------|----------|-------------------------------------------------------------|--|--|----------|
|                                                                                                                                                                                                  |             |         | DIMENSIONS ARE IN INCHES    | DRAWN     | Charles Kirk | 11/16/18 |                                                             |  |  |          |
|                                                                                                                                                                                                  |             |         | TOLERANCES: ±0.01           | CHECKED   |              |          | Roll End Bearing for 1 1/4" SCH 40 for 9/16" Shaft Diameter |  |  |          |
|                                                                                                                                                                                                  |             |         | INTERPRET GEOMETRIC         | ENG APPR. |              |          |                                                             |  |  | SCH 40   |
|                                                                                                                                                                                                  |             |         |                             | MFG APPR. |              |          |                                                             |  |  | er       |
| PROPRIETARY AND CONFIDENTIAL  THE INFORMATION CONTAINED IN THIS DRAWING IS THE SOLE PROPERTY OF MASON PLASTICS COMPANY. ANY REPRODUCTION IN PART OR AS A WHOLE WITHOUT THE WRITTEN PERMISSION OF |             |         |                             | Q.A.      |              |          | Through Bore                                                |  |  |          |
|                                                                                                                                                                                                  |             |         | TOLERANCING PER:            | COMMENTS: |              |          |                                                             |  |  |          |
|                                                                                                                                                                                                  |             |         | MATERIAL                    |           |              |          | SIZE DWG. NO.  MP1240916TB  REV                             |  |  |          |
|                                                                                                                                                                                                  | NEXT ASSY   | USED ON | FINISH                      |           |              |          | A MF124091616                                               |  |  |          |
| MASON PLASTICS COMPANY IS PROHIBITED.                                                                                                                                                            | APPLICATION |         | DO NOT SCALE DRAWING        |           |              |          | SCALE: 1:1 WEIGHT: SHEET 1 C                                |  |  | T 1 OF 1 |