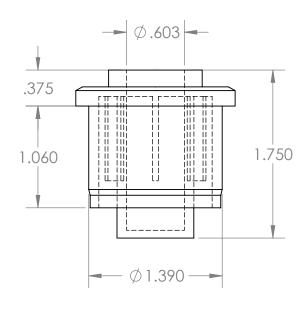

В

В

A

|                                                                                                                                                                                                 |             |         | UNLESS OTHERWISE SPECIFIED: |           | NAME         | DATE     |                                                                     |         |       |        |
|-------------------------------------------------------------------------------------------------------------------------------------------------------------------------------------------------|-------------|---------|-----------------------------|-----------|--------------|----------|---------------------------------------------------------------------|---------|-------|--------|
|                                                                                                                                                                                                 |             |         | DIMENSIONS ARE IN INCHES    | DRAWN     | Charles Kirk | 11/16/18 |                                                                     |         |       |        |
|                                                                                                                                                                                                 |             |         | TOLERANCES: ±0.01           | CHECKED   |              |          | TITLE:  Roll End Bearing for 1 1/4" SCH 40 for 9/16" Shaft Diameter |         |       |        |
|                                                                                                                                                                                                 |             |         |                             | ENG APPR. |              |          |                                                                     |         |       | CH 40  |
| PROPRIETARY AND CONFIDENTIAL THE INFORMATION CONTAINED IN THIS DRAWING IS THE SOLE PROPERTY OF MASON PLASTICS COMPANY. ANY REPRODUCTION IN PART OR AS A WHOLE WITHOUT THE WRITTEN PERMISSION OF |             |         |                             | MFG APPR. |              |          |                                                                     |         |       | er     |
|                                                                                                                                                                                                 |             |         |                             | Q.A.      |              |          | Blind Bore                                                          |         |       |        |
|                                                                                                                                                                                                 |             |         | TOLERANCING PER:            | COMMENTS: |              |          |                                                                     |         |       |        |
|                                                                                                                                                                                                 |             |         | MATERIAL                    |           |              |          | MP1240916BB REV                                                     |         |       | REV    |
|                                                                                                                                                                                                 | NEXT ASSY   | USED ON | FINISH                      |           |              |          |                                                                     |         |       |        |
| MASON PLASTICS COMPANY IS PROHIBITED.                                                                                                                                                           | APPLICATION |         | DO NOT SCALE DRAWING        |           |              |          | SCALE: 1:1                                                          | WEIGHT: | SHEET | 1 OF 1 |