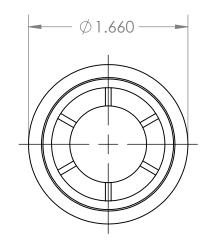

В

В

A

|                                                                                                                                                                                                 |             |         | UNLESS OTHERWISE SPECIFIED: |           | NAME         | DATE     |                                                                     |         |       |        |
|-------------------------------------------------------------------------------------------------------------------------------------------------------------------------------------------------|-------------|---------|-----------------------------|-----------|--------------|----------|---------------------------------------------------------------------|---------|-------|--------|
|                                                                                                                                                                                                 |             |         | DIMENSIONS ARE IN INCHES    | DRAWN     | Charles Kirk | 11/16/18 |                                                                     |         |       |        |
|                                                                                                                                                                                                 |             |         | TOLERANCES: ±0.01           | CHECKED   |              |          | TITLE:  Roll End Bearing for 1 1/4" SCH 40 for 9/16" Shaft Diameter |         |       |        |
|                                                                                                                                                                                                 |             |         |                             | ENG APPR. |              |          |                                                                     |         |       | CH 40  |
| PROPRIETARY AND CONFIDENTIAL THE INFORMATION CONTAINED IN THIS DRAWING IS THE SOLE PROPERTY OF MASON PLASTICS COMPANY. ANY REPRODUCTION IN PART OR AS A WHOLE WITHOUT THE WRITTEN PERMISSION OF |             |         |                             | MFG APPR. |              |          |                                                                     |         |       | er     |
|                                                                                                                                                                                                 |             |         |                             | Q.A.      |              |          | Blind Bore                                                          |         |       |        |
|                                                                                                                                                                                                 |             |         | TOLERANCING PER:            | COMMENTS: |              |          |                                                                     |         |       |        |
|                                                                                                                                                                                                 |             |         | MATERIAL                    |           |              |          | MP1240916BB REV                                                     |         |       | REV    |
|                                                                                                                                                                                                 | NEXT ASSY   | USED ON | FINISH                      |           |              |          |                                                                     |         |       |        |
| MASON PLASTICS COMPANY IS PROHIBITED.                                                                                                                                                           | APPLICATION |         | DO NOT SCALE DRAWING        |           |              |          | SCALE: 1:1                                                          | WEIGHT: | SHEET | 1 OF 1 |