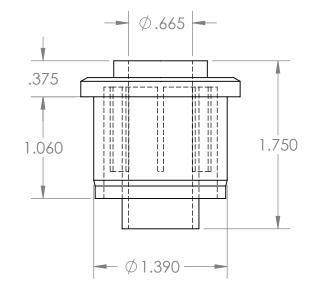

2

2

| PROPRIETARY AND CONFIDENTIAL<br>THE INFORMATION CONTAINED IN THIS<br>DRAWING IS THE SOLE PROPERTY OF<br>MASON PLASTICS COMPANY. ANY<br>REPRODUCTION IN PART OR AS A WHOLE<br>WITHOUT THE WRITTEN PERMISSION OF<br>MASON PLASTICS COMPANY IS<br>PROHIBITED. |             |         | UNLESS OTHERWISE SPECIFIED:                   | _         | NAME         | DATE     |                                                              |            |              |    |
|------------------------------------------------------------------------------------------------------------------------------------------------------------------------------------------------------------------------------------------------------------|-------------|---------|-----------------------------------------------|-----------|--------------|----------|--------------------------------------------------------------|------------|--------------|----|
|                                                                                                                                                                                                                                                            |             |         | DIMENSIONS ARE IN INCHES<br>TOLERANCES: ±0.01 | DRAWN     | Charles Kirk | 11/16/18 |                                                              |            |              | Δ  |
|                                                                                                                                                                                                                                                            |             |         |                                               | CHECKED   |              |          | TITLE:                                                       |            |              | 7  |
|                                                                                                                                                                                                                                                            |             |         |                                               | ENG APPR. |              |          | Roll End Bearing for 1 1/4" SCH 4<br>for 5/8" Shaft Diameter |            |              | 10 |
|                                                                                                                                                                                                                                                            |             |         |                                               | MFG APPR. |              |          |                                                              |            |              |    |
|                                                                                                                                                                                                                                                            |             |         |                                               | Q.A.      |              |          |                                                              | Through Bo | re           |    |
|                                                                                                                                                                                                                                                            |             |         |                                               | COMMENTS: |              |          |                                                              |            |              |    |
|                                                                                                                                                                                                                                                            |             |         | MATERIAL                                      |           |              |          | SIZE DWG                                                     |            | REV          |    |
|                                                                                                                                                                                                                                                            | NEXT ASSY   | USED ON | FINISH                                        |           |              |          | <b>A</b> MP124058TB                                          |            |              |    |
|                                                                                                                                                                                                                                                            | APPLICATION |         | DO NOT SCALE DRAWING                          | _         |              |          | SCALE: 1:1                                                   | WEIGHT:    | SHEET 1 OF 1 |    |