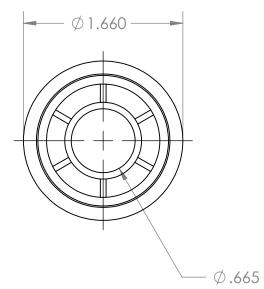

2

2

| PROPRIETARY AND CONFIDENTIAL<br>THE INFORMATION CONTAINED IN THIS<br>DRAWING IS THE SOLE PROPERTY OF<br>MASON PLASTICS COMPANY. ANY<br>REPRODUCTION IN PART OR AS A WHOLE<br>WITHOUT THE WRITTEN PERMISSION OF<br>MASON PLASTICS COMPANY IS<br>PROHIBITED. |             |         | UNLESS OTHERWISE SPECIFIED:                   | _         | NAME         | DATE     |                                                              |            |              |    |
|------------------------------------------------------------------------------------------------------------------------------------------------------------------------------------------------------------------------------------------------------------|-------------|---------|-----------------------------------------------|-----------|--------------|----------|--------------------------------------------------------------|------------|--------------|----|
|                                                                                                                                                                                                                                                            |             |         | DIMENSIONS ARE IN INCHES<br>TOLERANCES: ±0.01 | DRAWN     | Charles Kirk | 11/16/18 |                                                              |            |              | Δ  |
|                                                                                                                                                                                                                                                            |             |         |                                               | CHECKED   |              |          | TITLE:                                                       |            |              | 7  |
|                                                                                                                                                                                                                                                            |             |         |                                               | ENG APPR. |              |          | Roll End Bearing for 1 1/4" SCH 4<br>for 5/8" Shaft Diameter |            |              | 10 |
|                                                                                                                                                                                                                                                            |             |         |                                               | MFG APPR. |              |          |                                                              |            |              |    |
|                                                                                                                                                                                                                                                            |             |         |                                               | Q.A.      |              |          |                                                              | Through Bo | re           |    |
|                                                                                                                                                                                                                                                            |             |         |                                               | COMMENTS: |              |          |                                                              |            |              |    |
|                                                                                                                                                                                                                                                            |             |         | MATERIAL                                      |           |              |          | SIZE DWG                                                     |            | REV          |    |
|                                                                                                                                                                                                                                                            | NEXT ASSY   | USED ON | FINISH                                        |           |              |          | <b>A</b> MP124058TB                                          |            |              |    |
|                                                                                                                                                                                                                                                            | APPLICATION |         | DO NOT SCALE DRAWING                          | _         |              |          | SCALE: 1:1                                                   | WEIGHT:    | SHEET 1 OF 1 |    |