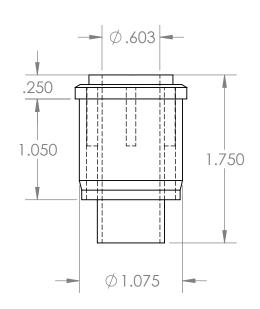

В

UNLESS OTHERWISE SPECIFIED: NAME DATE Charles Kirk 11/16/18 DRAWN DIMENSIONS ARE IN INCHES TOLERANCES: ±0.01 TITLE: CHECKED Roll End Bearing for 1" EMT for 9/16" Shaft Diameter Through Bore ENG APPR. MFG APPR. Q.A. INTERPRET GEOMETRIC PROPRIETARY AND CONFIDENTIAL TOLERANCING PER: COMMENTS: THE INFORMATION CONTAINED IN THIS MATERIAL SIZE DWG. NO. REV DRAWING IS THE SOLE PROPERTY OF MP1049916TB MASON PLASTICS COMPANY. ANY FINISH REPRODUCTION IN PART OR AS A WHOLE NEXT ASSY **USED ON** WITHOUT THE WRITTEN PERMISSION OF MASON PLASTICS COMPANY IS SCALE: 1:1 WEIGHT: