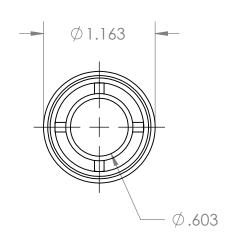

В

UNLESS OTHERWISE SPECIFIED: NAME DATE Charles Kirk 11/16/18 DRAWN DIMENSIONS ARE IN INCHES TOLERANCES: ±0.01 TITLE: CHECKED Roll End Bearing for 1" EMT for 9/16" Shaft Diameter Through Bore ENG APPR. MFG APPR. Q.A. INTERPRET GEOMETRIC PROPRIETARY AND CONFIDENTIAL TOLERANCING PER: COMMENTS: THE INFORMATION CONTAINED IN THIS MATERIAL SIZE DWG. NO. REV DRAWING IS THE SOLE PROPERTY OF MP1049916TB MASON PLASTICS COMPANY. ANY FINISH REPRODUCTION IN PART OR AS A WHOLE NEXT ASSY **USED ON** WITHOUT THE WRITTEN PERMISSION OF MASON PLASTICS COMPANY IS SCALE: 1:1 WEIGHT: