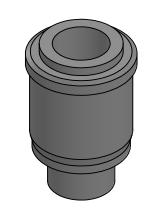

В

UNLESS OTHERWISE SPECIFIED: NAME DATE Charles Kirk 11/16/18 DRAWN DIMENSIONS ARE IN INCHES TOLERANCES: ±0.01 TITLE: CHECKED Roll End Bearing for 1" EMT for 9/16" Shaft Diameter Through Bore ENG APPR. MFG APPR. Q.A. INTERPRET GEOMETRIC PROPRIETARY AND CONFIDENTIAL TOLERANCING PER: COMMENTS: THE INFORMATION CONTAINED IN THIS MATERIAL SIZE DWG. NO. REV DRAWING IS THE SOLE PROPERTY OF MP1049916TB MASON PLASTICS COMPANY. ANY FINISH REPRODUCTION IN PART OR AS A WHOLE NEXT ASSY **USED ON** WITHOUT THE WRITTEN PERMISSION OF MASON PLASTICS COMPANY IS SCALE: 1:1 WEIGHT: