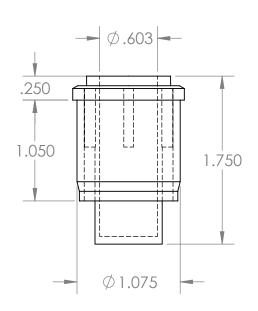

В

В

A

|                                                                                                                                                                                                 |             |         | UNLESS OTHERWISE SPECIFIED:                                     |           | NAME         | DATE     |             |                        |          |        |
|-------------------------------------------------------------------------------------------------------------------------------------------------------------------------------------------------|-------------|---------|-----------------------------------------------------------------|-----------|--------------|----------|-------------|------------------------|----------|--------|
|                                                                                                                                                                                                 |             |         | DIMENSIONS ARE IN INCHES TOLERANCES: ±0.01  INTERPRET GEOMETRIC | DRAWN     | Charles Kirk | 11/16/18 |             |                        |          |        |
|                                                                                                                                                                                                 |             |         |                                                                 | CHECKED   |              |          | TITLE:      |                        |          |        |
|                                                                                                                                                                                                 |             |         |                                                                 | ENG APPR. |              |          | Roll E      | or 1" E                | r 1" EMT |        |
|                                                                                                                                                                                                 |             |         |                                                                 | MFG APPR. |              |          | for         | 9/16" Shaft Did        |          |        |
|                                                                                                                                                                                                 |             |         |                                                                 | Q.A.      |              |          | Blind Bore  |                        |          |        |
| PROPRIETARY AND CONFIDENTIAL THE INFORMATION CONTAINED IN THIS DRAWING IS THE SOLE PROPERTY OF MASON PLASTICS COMPANY. ANY REPRODUCTION IN PART OR AS A WHOLE WITHOUT THE WRITTEN PERMISSION OF |             |         | TOLERANCING PER:                                                | COMMENTS: |              |          |             |                        |          |        |
|                                                                                                                                                                                                 |             |         | MATERIAL                                                        |           |              |          | SIZE DWG    | WG. NO.<br>MP1049916BE |          | REV    |
|                                                                                                                                                                                                 | NEXT ASSY   | USED ON | FINISH                                                          |           |              |          | MP1049916BB |                        |          |        |
| MASON PLASTICS COMPANY IS PROHIBITED.                                                                                                                                                           | APPLICATION |         | DO NOT SCALE DRAWING                                            |           |              | SCA      | SCALE: 1:1  | WEIGHT:                | SHEET    | 1 OF 1 |