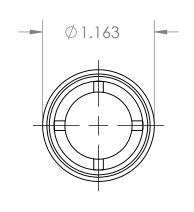

В

В

A

|                                                                                                                                                                                                 |             |         | UNLESS OTHERWISE SPECIFIED:                                     |           | NAME         | DATE     |             |                        |          |        |
|-------------------------------------------------------------------------------------------------------------------------------------------------------------------------------------------------|-------------|---------|-----------------------------------------------------------------|-----------|--------------|----------|-------------|------------------------|----------|--------|
|                                                                                                                                                                                                 |             |         | DIMENSIONS ARE IN INCHES TOLERANCES: ±0.01  INTERPRET GEOMETRIC | DRAWN     | Charles Kirk | 11/16/18 |             |                        |          |        |
|                                                                                                                                                                                                 |             |         |                                                                 | CHECKED   |              |          | TITLE:      |                        |          |        |
|                                                                                                                                                                                                 |             |         |                                                                 | ENG APPR. |              |          | Roll E      | or 1" E                | r 1" EMT |        |
|                                                                                                                                                                                                 |             |         |                                                                 | MFG APPR. |              |          | for         | 9/16" Shaft Did        |          |        |
|                                                                                                                                                                                                 |             |         |                                                                 | Q.A.      |              |          | Blind Bore  |                        |          |        |
| PROPRIETARY AND CONFIDENTIAL THE INFORMATION CONTAINED IN THIS DRAWING IS THE SOLE PROPERTY OF MASON PLASTICS COMPANY. ANY REPRODUCTION IN PART OR AS A WHOLE WITHOUT THE WRITTEN PERMISSION OF |             |         | TOLERANCING PER:                                                | COMMENTS: |              |          |             |                        |          |        |
|                                                                                                                                                                                                 |             |         | MATERIAL                                                        |           |              |          | SIZE DWG    | WG. NO.<br>MP1049916BE |          | REV    |
|                                                                                                                                                                                                 | NEXT ASSY   | USED ON | FINISH                                                          |           |              |          | MP1049916BB |                        |          |        |
| MASON PLASTICS COMPANY IS PROHIBITED.                                                                                                                                                           | APPLICATION |         | DO NOT SCALE DRAWING                                            |           |              | SCA      | SCALE: 1:1  | WEIGHT:                | SHEET    | 1 OF 1 |