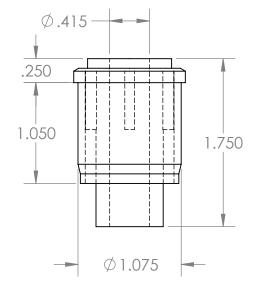

2

2

В

А

|                                                                                                                                                                                                                            |             |         | UNLESS OTHERWISE SPECIFIED: |           | NAME         | DATE     |                                                        |               |       |          |
|----------------------------------------------------------------------------------------------------------------------------------------------------------------------------------------------------------------------------|-------------|---------|-----------------------------|-----------|--------------|----------|--------------------------------------------------------|---------------|-------|----------|
|                                                                                                                                                                                                                            |             |         | DIMENSIONS ARE IN INCHES    | DRAWN     | Charles Kirk | 11/16/18 |                                                        |               |       |          |
|                                                                                                                                                                                                                            |             |         | INTERPRET GEOMETRIC         | CHECKED   |              |          | TITLE:                                                 |               |       |          |
| _                                                                                                                                                                                                                          |             |         |                             | ENG APPR. |              |          | Roll End Bearing for 1" EMT<br>for 3/8" Shaft Diameter |               |       | MT       |
|                                                                                                                                                                                                                            |             |         |                             | MFG APPR. |              |          |                                                        |               |       | ۶r       |
|                                                                                                                                                                                                                            |             |         |                             | Q.A.      |              |          |                                                        | Through B     | ore   |          |
| PROPRIETARY AND CONFIDENTIAL                                                                                                                                                                                               |             |         | TOLERANCING PER:            | COMMENTS: |              |          |                                                        |               |       |          |
| THE INFORMATION CONTAINED IN THIS<br>DRAWING IS THE SOLE PROPERTY OF<br>MASON PLASTICS COMPANY. ANY<br>REPRODUCTION IN PART OR AS A WHOLE<br>WITHOUT THE WRITTEN PERMISSION OF<br>MASON PLASTICS COMPANY IS<br>PROHIBITED. |             |         | MATERIAL                    |           |              |          | SIZE DWG. NO.                                          |               |       | REV      |
|                                                                                                                                                                                                                            | NEXT ASSY   | USED ON | FINISH                      |           |              |          | A                                                      | IVIE 1047301D |       |          |
|                                                                                                                                                                                                                            | APPLICATION |         | DO NOT SCALE DRAWING        |           |              |          | SCALE: 1:1                                             | WEIGHT:       | SHEET | [ 1 OF 1 |