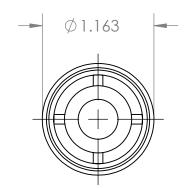

2

2

В

А

|                                                                                                                                                                                                                            |             |         | UNLESS OTHERWISE SPECIFIED: |           | NAME         | DATE     |                                                        |               |       |          |
|----------------------------------------------------------------------------------------------------------------------------------------------------------------------------------------------------------------------------|-------------|---------|-----------------------------|-----------|--------------|----------|--------------------------------------------------------|---------------|-------|----------|
|                                                                                                                                                                                                                            |             |         | DIMENSIONS ARE IN INCHES    | DRAWN     | Charles Kirk | 11/16/18 |                                                        |               |       |          |
|                                                                                                                                                                                                                            |             |         | INTERPRET GEOMETRIC         | CHECKED   |              |          | TITLE:                                                 |               |       |          |
| _                                                                                                                                                                                                                          |             |         |                             | ENG APPR. |              |          | Roll End Bearing for 1" EMT<br>for 3/8" Shaft Diameter |               |       | MT       |
|                                                                                                                                                                                                                            |             |         |                             | MFG APPR. |              |          |                                                        |               |       | ۶r       |
|                                                                                                                                                                                                                            |             |         |                             | Q.A.      |              |          |                                                        | Through B     | ore   |          |
| PROPRIETARY AND CONFIDENTIAL                                                                                                                                                                                               |             |         | TOLERANCING PER:            | COMMENTS: |              |          |                                                        |               |       |          |
| THE INFORMATION CONTAINED IN THIS<br>DRAWING IS THE SOLE PROPERTY OF<br>MASON PLASTICS COMPANY. ANY<br>REPRODUCTION IN PART OR AS A WHOLE<br>WITHOUT THE WRITTEN PERMISSION OF<br>MASON PLASTICS COMPANY IS<br>PROHIBITED. |             |         | MATERIAL                    |           |              |          | SIZE DWG. NO.                                          |               |       | REV      |
|                                                                                                                                                                                                                            | NEXT ASSY   | USED ON | FINISH                      |           |              |          | A                                                      | IVIE 1047301D |       |          |
|                                                                                                                                                                                                                            | APPLICATION |         | DO NOT SCALE DRAWING        |           |              |          | SCALE: 1:1                                             | WEIGHT:       | SHEET | [ 1 OF 1 |