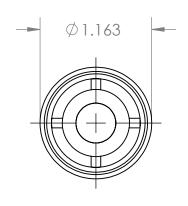

B

В

|                                                                                                                                                                                                                                        |             |         | UNLESS OTHERWISE SPECIFIED: |           | NAME         | DATE     |            |                                                     |      |        |
|----------------------------------------------------------------------------------------------------------------------------------------------------------------------------------------------------------------------------------------|-------------|---------|-----------------------------|-----------|--------------|----------|------------|-----------------------------------------------------|------|--------|
|                                                                                                                                                                                                                                        |             |         | TOLERANCES: ±0.01           | DRAWN     | Charles Kirk | 11/16/18 |            |                                                     |      |        |
|                                                                                                                                                                                                                                        |             |         |                             | CHECKED   |              |          | TITLE:     |                                                     |      |        |
|                                                                                                                                                                                                                                        |             |         |                             | ENG APPR. |              |          | Roll E     | Roll End Bearing for 1" EMT for 3/8" Shaft Diameter |      |        |
| PROPRIETARY AND CONFIDENTIAL  THE INFORMATION CONTAINED IN THIS DRAWING IS THE SOLE PROPERTY OF MASON PLASTICS COMPANY. ANY REPRODUCTION IN PART OR AS A WHOLE WITHOUT THE WRITTEN PERMISSION OF MASON PLASTICS COMPANY IS PROHIBITED. |             |         |                             | MFG APPR. |              |          | for        |                                                     |      |        |
|                                                                                                                                                                                                                                        |             |         |                             | Q.A.      |              |          | Blind Bore |                                                     |      |        |
|                                                                                                                                                                                                                                        |             |         | TOLERANCING PER:            | COMMENTS: |              |          |            |                                                     |      |        |
|                                                                                                                                                                                                                                        |             |         | MATERIAL                    |           |              |          | _          | DWG. NO.<br>MP104938BB                              |      | REV    |
|                                                                                                                                                                                                                                        | NEXT ASSY   | USED ON | FINISH                      |           |              |          | Α          | WIF 104730DD                                        |      |        |
|                                                                                                                                                                                                                                        | APPLICATION |         | DO NOT SCALE DRAWING        | -         |              |          | SCALE: 1:1 | WEIGHT:                                             | SHEE | T 1 OF |