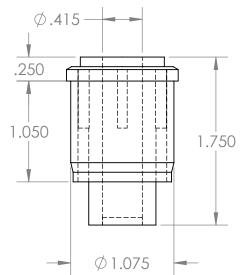

B

В

|                                                                                                                                                                                                                                        |             |         | UNLESS OTHERWISE SPECIFIED: |           | NAME         | DATE     |            |                                                     |      |        |
|----------------------------------------------------------------------------------------------------------------------------------------------------------------------------------------------------------------------------------------|-------------|---------|-----------------------------|-----------|--------------|----------|------------|-----------------------------------------------------|------|--------|
|                                                                                                                                                                                                                                        |             |         | TOLERANCES: ±0.01           | DRAWN     | Charles Kirk | 11/16/18 |            |                                                     |      |        |
|                                                                                                                                                                                                                                        |             |         |                             | CHECKED   |              |          | TITLE:     |                                                     |      |        |
|                                                                                                                                                                                                                                        |             |         |                             | ENG APPR. |              |          | Roll E     | Roll End Bearing for 1" EMT for 3/8" Shaft Diameter |      |        |
| PROPRIETARY AND CONFIDENTIAL  THE INFORMATION CONTAINED IN THIS DRAWING IS THE SOLE PROPERTY OF MASON PLASTICS COMPANY. ANY REPRODUCTION IN PART OR AS A WHOLE WITHOUT THE WRITTEN PERMISSION OF MASON PLASTICS COMPANY IS PROHIBITED. |             |         |                             | MFG APPR. |              |          | for        |                                                     |      |        |
|                                                                                                                                                                                                                                        |             |         |                             | Q.A.      |              |          | Blind Bore |                                                     |      |        |
|                                                                                                                                                                                                                                        |             |         | TOLERANCING PER:            | COMMENTS: |              |          |            |                                                     |      |        |
|                                                                                                                                                                                                                                        |             |         | MATERIAL                    |           |              |          | _          | DWG. NO.<br>MP104938BB                              |      | REV    |
|                                                                                                                                                                                                                                        | NEXT ASSY   | USED ON | FINISH                      |           |              |          | Α          | WIF 104730DD                                        |      |        |
|                                                                                                                                                                                                                                        | APPLICATION |         | DO NOT SCALE DRAWING        | -         |              |          | SCALE: 1:1 | WEIGHT:                                             | SHEE | T 1 OF |