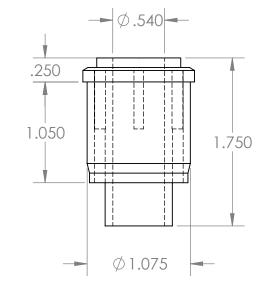

1

В

2

2

В

А

| PROPRIETARY AND CONFIDENTIAL   THE INFORMATION CONTAINED IN THIS   DRAWING IS THE SOLE PROPERTY OF   MASON PLASTICS COMPANY. ANY   REPRODUCTION IN PART OR AS A WHOLE   WITHOUT THE WRITTEN PERMISSION OF   MASON PLASTICS COMPANY IS   PROHIBITED. |             |         | UNLESS OTHERWISE SPECIFIED: | _         | NAME         | DATE     |                                                                  |            |       |          |   |
|-----------------------------------------------------------------------------------------------------------------------------------------------------------------------------------------------------------------------------------------------------|-------------|---------|-----------------------------|-----------|--------------|----------|------------------------------------------------------------------|------------|-------|----------|---|
|                                                                                                                                                                                                                                                     |             |         | DIMENSIONS ARE IN INCHES    | DRAWN     | Charles Kirk | 11/16/18 |                                                                  |            |       | Δ        |   |
|                                                                                                                                                                                                                                                     |             |         | TOLERANCES: ±0.01           | CHECKED   |              |          | TITLE:<br>Roll End Bearing for 1" EMT<br>for 1/2" Shaft Diameter |            |       |          | / |
|                                                                                                                                                                                                                                                     |             |         |                             | ENG APPR. |              |          |                                                                  |            |       |          |   |
|                                                                                                                                                                                                                                                     |             |         |                             | MFG APPR. |              |          | for                                                              | er         |       |          |   |
|                                                                                                                                                                                                                                                     |             |         |                             | Q.A.      |              |          |                                                                  | Through Bo | ore   |          |   |
|                                                                                                                                                                                                                                                     |             |         |                             | COMMENTS: |              |          |                                                                  |            |       |          |   |
|                                                                                                                                                                                                                                                     |             |         | MATERIAL                    | -         |              |          | SIZE DWG. NO.<br>MP104912TB                                      |            |       | REV      |   |
|                                                                                                                                                                                                                                                     | NEXT ASSY   | USED ON | FINISH                      |           |              |          |                                                                  |            |       |          |   |
|                                                                                                                                                                                                                                                     | APPLICATION |         | DO NOT SCALE DRAWING        |           |              |          | SCALE: 1:1                                                       | WEIGHT:    | SHEET | [ 1 OF 1 |   |