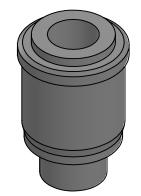

1

В

2

2

В

А

| PROPRIETARY AND CONFIDENTIAL   THE INFORMATION CONTAINED IN THIS   DRAWING IS THE SOLE PROPERTY OF   MASON PLASTICS COMPANY. ANY   REPRODUCTION IN PART OR AS A WHOLE   WITHOUT THE WRITTEN PERMISSION OF   MASON PLASTICS COMPANY IS   PROHIBITED. |             |         | UNLESS OTHERWISE SPECIFIED: | _         | NAME         | DATE     |                                                                  |            |       |          |   |
|-----------------------------------------------------------------------------------------------------------------------------------------------------------------------------------------------------------------------------------------------------|-------------|---------|-----------------------------|-----------|--------------|----------|------------------------------------------------------------------|------------|-------|----------|---|
|                                                                                                                                                                                                                                                     |             |         | DIMENSIONS ARE IN INCHES    | DRAWN     | Charles Kirk | 11/16/18 |                                                                  |            |       | Δ        |   |
|                                                                                                                                                                                                                                                     |             |         | TOLERANCES: ±0.01           | CHECKED   |              |          | TITLE:<br>Roll End Bearing for 1" EMT<br>for 1/2" Shaft Diameter |            |       |          | / |
|                                                                                                                                                                                                                                                     |             |         |                             | ENG APPR. |              |          |                                                                  |            |       |          |   |
|                                                                                                                                                                                                                                                     |             |         |                             | MFG APPR. |              |          | for                                                              | er         |       |          |   |
|                                                                                                                                                                                                                                                     |             |         |                             | Q.A.      |              |          |                                                                  | Through Bo | ore   |          |   |
|                                                                                                                                                                                                                                                     |             |         |                             | COMMENTS: |              |          |                                                                  |            |       |          |   |
|                                                                                                                                                                                                                                                     |             |         | MATERIAL                    | -         |              |          | SIZE DWG. NO.<br>MP104912TB                                      |            |       | REV      |   |
|                                                                                                                                                                                                                                                     | NEXT ASSY   | USED ON | FINISH                      |           |              |          |                                                                  |            |       |          |   |
|                                                                                                                                                                                                                                                     | APPLICATION |         | DO NOT SCALE DRAWING        |           |              |          | SCALE: 1:1                                                       | WEIGHT:    | SHEET | [ 1 OF 1 |   |