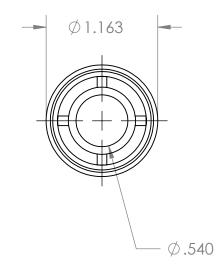

1

В

2

2

В

А

| PROPRIETARY AND CONFIDENTIAL   THE INFORMATION CONTAINED IN THIS   DRAWING IS THE SOLE PROPERTY OF   MASON PLASTICS COMPANY. ANY   REPRODUCTION IN PART OR AS A WHOLE   WITHOUT THE WRITTEN PERMISSION OF   MASON PLASTICS COMPANY IS   PROHIBITED. |             |         | UNLESS OTHERWISE SPECIFIED: | _         | NAME         | DATE     |                                                                  |            |       |          |   |
|-----------------------------------------------------------------------------------------------------------------------------------------------------------------------------------------------------------------------------------------------------|-------------|---------|-----------------------------|-----------|--------------|----------|------------------------------------------------------------------|------------|-------|----------|---|
|                                                                                                                                                                                                                                                     |             |         | DIMENSIONS ARE IN INCHES    | DRAWN     | Charles Kirk | 11/16/18 |                                                                  |            |       | Δ        |   |
|                                                                                                                                                                                                                                                     |             |         | TOLERANCES: ±0.01           | CHECKED   |              |          | TITLE:<br>Roll End Bearing for 1" EMT<br>for 1/2" Shaft Diameter |            |       |          | / |
|                                                                                                                                                                                                                                                     |             |         |                             | ENG APPR. |              |          |                                                                  |            |       |          |   |
|                                                                                                                                                                                                                                                     |             |         |                             | MFG APPR. |              |          | for                                                              | er         |       |          |   |
|                                                                                                                                                                                                                                                     |             |         |                             | Q.A.      |              |          |                                                                  | Through Bo | ore   |          |   |
|                                                                                                                                                                                                                                                     |             |         |                             | COMMENTS: |              |          |                                                                  |            |       |          |   |
|                                                                                                                                                                                                                                                     |             |         | MATERIAL                    | -         |              |          | SIZE DWG. NO.<br>MP104912TB                                      |            |       | REV      |   |
|                                                                                                                                                                                                                                                     | NEXT ASSY   | USED ON | FINISH                      |           |              |          |                                                                  |            |       |          |   |
|                                                                                                                                                                                                                                                     | APPLICATION |         | DO NOT SCALE DRAWING        |           |              |          | SCALE: 1:1                                                       | WEIGHT:    | SHEET | [ 1 OF 1 |   |