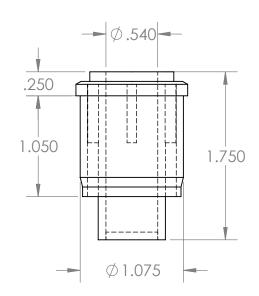

В

В

A

|                                                                                                                                                                                                                                       |             |         | UNLESS OTHERWISE SPECIFIED:                             |           | NAME         | DATE     |            |                                                 |         |       |        |
|---------------------------------------------------------------------------------------------------------------------------------------------------------------------------------------------------------------------------------------|-------------|---------|---------------------------------------------------------|-----------|--------------|----------|------------|-------------------------------------------------|---------|-------|--------|
| PROPRIETARY AND CONFIDENTIAL THE INFORMATION CONTAINED IN THIS DRAWING IS THE SOLE PROPERTY OF MASON PLASTICS COMPANY. ANY REPRODUCTION IN PART OR AS A WHOLE WITHOUT THE WRITTEN PERMISSION OF MASON PLASTICS COMPANY IS PROHIBITED. |             |         | TOLERANCES: ±0.01  INTERPRET GEOMETRIC TOLERANCING PER: | DRAWN     | Charles Kirk | 11/16/18 |            |                                                 |         |       |        |
|                                                                                                                                                                                                                                       |             |         |                                                         | CHECKED   |              |          | TITLE:     |                                                 |         |       |        |
|                                                                                                                                                                                                                                       |             |         |                                                         | ENG APPR. |              |          |            | Roll End Bearing for 1"<br>for 1/2" Shaft Diame |         |       |        |
|                                                                                                                                                                                                                                       |             |         |                                                         | MFG APPR. |              |          |            | for                                             |         | eter  |        |
|                                                                                                                                                                                                                                       |             |         |                                                         | Q.A.      |              |          | Blind Bore |                                                 |         |       |        |
|                                                                                                                                                                                                                                       |             |         |                                                         | COMMENTS: |              |          |            |                                                 |         |       |        |
|                                                                                                                                                                                                                                       |             |         | MATERIAL                                                |           |              |          | _          | DWG. NO. MP104912BB                             |         | D     | REV    |
|                                                                                                                                                                                                                                       | NEXT ASSY   | USED ON | FINISH                                                  |           |              |          | A          | /VIF 1U471ZDD                                   |         |       |        |
|                                                                                                                                                                                                                                       | APPLICATION |         | DO NOT SCALE DRAWING                                    |           |              |          | SCAL       | E: 1:1                                          | WEIGHT: | SHEET | 1 OF 1 |