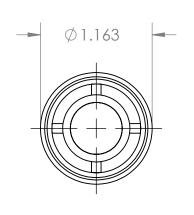

В

В

A

|                                                                                                                                                                                                                                       |             |         | UNLESS OTHERWISE SPECIFIED:                             |           | NAME         | DATE     |            |                                                 |         |       |        |
|---------------------------------------------------------------------------------------------------------------------------------------------------------------------------------------------------------------------------------------|-------------|---------|---------------------------------------------------------|-----------|--------------|----------|------------|-------------------------------------------------|---------|-------|--------|
| PROPRIETARY AND CONFIDENTIAL THE INFORMATION CONTAINED IN THIS DRAWING IS THE SOLE PROPERTY OF MASON PLASTICS COMPANY. ANY REPRODUCTION IN PART OR AS A WHOLE WITHOUT THE WRITTEN PERMISSION OF MASON PLASTICS COMPANY IS PROHIBITED. |             |         | TOLERANCES: ±0.01  INTERPRET GEOMETRIC TOLERANCING PER: | DRAWN     | Charles Kirk | 11/16/18 |            |                                                 |         |       |        |
|                                                                                                                                                                                                                                       |             |         |                                                         | CHECKED   |              |          | TITLE:     |                                                 |         |       |        |
|                                                                                                                                                                                                                                       |             |         |                                                         | ENG APPR. |              |          |            | Roll End Bearing for 1"<br>for 1/2" Shaft Diame |         |       |        |
|                                                                                                                                                                                                                                       |             |         |                                                         | MFG APPR. |              |          |            | for                                             |         | eter  |        |
|                                                                                                                                                                                                                                       |             |         |                                                         | Q.A.      |              |          | Blind Bore |                                                 |         |       |        |
|                                                                                                                                                                                                                                       |             |         |                                                         | COMMENTS: |              |          |            |                                                 |         |       |        |
|                                                                                                                                                                                                                                       |             |         | MATERIAL                                                |           |              |          | _          | DWG. NO. MP104912BB                             |         | D     | REV    |
|                                                                                                                                                                                                                                       | NEXT ASSY   | USED ON | FINISH                                                  |           |              |          | A          | /VIF 1U471ZDD                                   |         |       |        |
|                                                                                                                                                                                                                                       | APPLICATION |         | DO NOT SCALE DRAWING                                    |           |              |          | SCAL       | E: 1:1                                          | WEIGHT: | SHEET | 1 OF 1 |