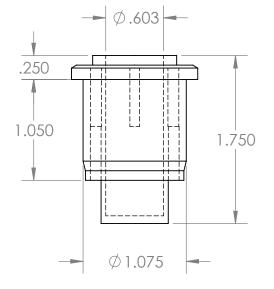

2

2

В

А

|                                                                                                                                                                                                                |             |         | UNLESS OTHERWISE SPECIFIED: |           | NAME         | DATE     |                                                                     |         |       |          |
|----------------------------------------------------------------------------------------------------------------------------------------------------------------------------------------------------------------|-------------|---------|-----------------------------|-----------|--------------|----------|---------------------------------------------------------------------|---------|-------|----------|
| PROPRIETARY AND CONFIDENTIAL<br>THE INFORMATION CONTAINED IN THIS<br>DRAWING IS THE SOLE PROPERTY OF<br>MASON PLASTICS COMPANY. ANY<br>REPRODUCTION IN PART OR AS A WHOLE<br>WITHOUT THE WRITTEN PERMISSION OF |             |         | DIMENSIONS ARE IN INCHES    | DRAWN     | Charles Kirk | 11/16/18 |                                                                     |         |       |          |
|                                                                                                                                                                                                                |             |         |                             | CHECKED   |              |          | TITLE:<br>Roll End Bearing for 1" SCH 4<br>for 9/16" Shaft Diameter |         |       |          |
|                                                                                                                                                                                                                |             |         |                             | ENG APPR. |              |          |                                                                     |         |       | H 40     |
|                                                                                                                                                                                                                |             |         |                             | MFG APPR. |              |          |                                                                     |         |       | er       |
|                                                                                                                                                                                                                |             |         |                             | Q.A.      |              |          | Blind Bore                                                          |         |       |          |
|                                                                                                                                                                                                                |             |         | TOLERANCING PER:            | COMMENTS: |              |          |                                                                     |         |       |          |
|                                                                                                                                                                                                                |             |         | MATERIAL                    |           |              |          | SIZE DWG                                                            |         | חח    | REV      |
|                                                                                                                                                                                                                | NEXT ASSY   | USED ON | FINISH                      |           |              |          | A MP1040916BB                                                       |         |       |          |
| MASON PLASTICS COMPANY IS<br>PROHIBITED.                                                                                                                                                                       | APPLICATION |         | DO NOT SCALE DRAWING        |           |              |          | SCALE: 1:1                                                          | WEIGHT: | SHEET | [ 1 OF 1 |