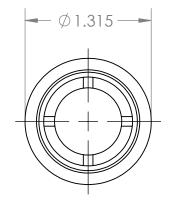

2

2

В

А

|                                                                                                                                                                                                                |             |         | UNLESS OTHERWISE SPECIFIED: |           | NAME         | DATE     |                                                                     |         |       |          |
|----------------------------------------------------------------------------------------------------------------------------------------------------------------------------------------------------------------|-------------|---------|-----------------------------|-----------|--------------|----------|---------------------------------------------------------------------|---------|-------|----------|
| PROPRIETARY AND CONFIDENTIAL<br>THE INFORMATION CONTAINED IN THIS<br>DRAWING IS THE SOLE PROPERTY OF<br>MASON PLASTICS COMPANY. ANY<br>REPRODUCTION IN PART OR AS A WHOLE<br>WITHOUT THE WRITTEN PERMISSION OF |             |         | DIMENSIONS ARE IN INCHES    | DRAWN     | Charles Kirk | 11/16/18 |                                                                     |         |       |          |
|                                                                                                                                                                                                                |             |         |                             | CHECKED   |              |          | TITLE:<br>Roll End Bearing for 1" SCH 4<br>for 9/16" Shaft Diameter |         |       |          |
|                                                                                                                                                                                                                |             |         |                             | ENG APPR. |              |          |                                                                     |         |       | H 40     |
|                                                                                                                                                                                                                |             |         |                             | MFG APPR. |              |          |                                                                     |         |       | er       |
|                                                                                                                                                                                                                |             |         |                             | Q.A.      |              |          | Blind Bore                                                          |         |       |          |
|                                                                                                                                                                                                                |             |         | TOLERANCING PER:            | COMMENTS: |              |          |                                                                     |         |       |          |
|                                                                                                                                                                                                                |             |         | MATERIAL                    |           |              |          | SIZE DWG                                                            |         | חח    | REV      |
|                                                                                                                                                                                                                | NEXT ASSY   | USED ON | FINISH                      |           |              |          | A MP1040916BB                                                       |         |       |          |
| MASON PLASTICS COMPANY IS<br>PROHIBITED.                                                                                                                                                                       | APPLICATION |         | DO NOT SCALE DRAWING        |           |              |          | SCALE: 1:1                                                          | WEIGHT: | SHEET | [ 1 OF 1 |