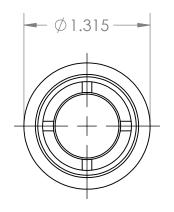

В

2

В

А

|                                                                                                                                                                                                                |             |         | UNLESS OTHERWISE SPECIFIED: | _         | NAME         | DATE       |                                                                     |            |          |      |
|----------------------------------------------------------------------------------------------------------------------------------------------------------------------------------------------------------------|-------------|---------|-----------------------------|-----------|--------------|------------|---------------------------------------------------------------------|------------|----------|------|
|                                                                                                                                                                                                                |             |         | DIMENSIONS ARE IN INCHES    | DRAWN     | Charles Kirk | 6/17/19    |                                                                     |            |          |      |
| PROPRIETARY AND CONFIDENTIAL<br>THE INFORMATION CONTAINED IN THIS<br>DRAWING IS THE SOLE PROPERTY OF<br>MASON PLASTICS COMPANY. ANY<br>REPRODUCTION IN PART OR AS A WHOLE<br>WITHOUT THE WRITTEN PERMISSION OF |             |         |                             | CHECKED   |              |            | TITLE:<br>Roll End Bearing for 1" SCH 40<br>for 5/8" Shaft Diameter |            |          |      |
|                                                                                                                                                                                                                |             |         |                             | ENG APPR. |              |            |                                                                     |            |          | H 40 |
|                                                                                                                                                                                                                |             |         |                             | MFG APPR. |              |            |                                                                     |            |          | er   |
|                                                                                                                                                                                                                |             |         |                             | Q.A.      |              |            |                                                                     | Through Bo | ore      |      |
|                                                                                                                                                                                                                |             |         | TOLERANCING PER:            | COMMENTS: |              |            |                                                                     |            |          |      |
|                                                                                                                                                                                                                |             |         | MATERIAL                    | -         |              |            | SIZE DWG                                                            |            |          | REV  |
|                                                                                                                                                                                                                | NEXT ASSY   | USED ON | FINISH                      |           |              |            | A MP104058TB                                                        |            |          |      |
| MASON PLASTICS COMPANY IS PROHIBITED.                                                                                                                                                                          | APPLICATION |         | do not scale drawing        |           |              | SCALE: 1:1 | WEIGHT:                                                             | SHEET      | [ 1 OF 1 |      |