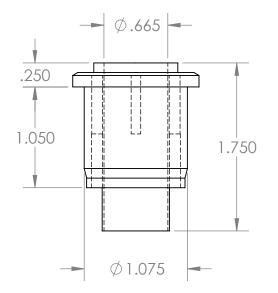

В

2

В

А

|                                                                                                                                                                                                                |             |         | UNLESS OTHERWISE SPECIFIED: | _         | NAME         | DATE       |                                                                     |            |          |      |
|----------------------------------------------------------------------------------------------------------------------------------------------------------------------------------------------------------------|-------------|---------|-----------------------------|-----------|--------------|------------|---------------------------------------------------------------------|------------|----------|------|
|                                                                                                                                                                                                                |             |         | DIMENSIONS ARE IN INCHES    | DRAWN     | Charles Kirk | 6/17/19    |                                                                     |            |          |      |
| PROPRIETARY AND CONFIDENTIAL<br>THE INFORMATION CONTAINED IN THIS<br>DRAWING IS THE SOLE PROPERTY OF<br>MASON PLASTICS COMPANY. ANY<br>REPRODUCTION IN PART OR AS A WHOLE<br>WITHOUT THE WRITTEN PERMISSION OF |             |         |                             | CHECKED   |              |            | TITLE:<br>Roll End Bearing for 1" SCH 40<br>for 5/8" Shaft Diameter |            |          |      |
|                                                                                                                                                                                                                |             |         |                             | ENG APPR. |              |            |                                                                     |            |          | H 40 |
|                                                                                                                                                                                                                |             |         |                             | MFG APPR. |              |            |                                                                     |            |          | er   |
|                                                                                                                                                                                                                |             |         |                             | Q.A.      |              |            |                                                                     | Through Bo | ore      |      |
|                                                                                                                                                                                                                |             |         | TOLERANCING PER:            | COMMENTS: |              |            |                                                                     |            |          |      |
|                                                                                                                                                                                                                |             |         | MATERIAL                    | -         |              |            | SIZE DWG                                                            |            |          | REV  |
|                                                                                                                                                                                                                | NEXT ASSY   | USED ON | FINISH                      |           |              |            | A MP104058TB                                                        |            |          |      |
| MASON PLASTICS COMPANY IS PROHIBITED.                                                                                                                                                                          | APPLICATION |         | do not scale drawing        |           |              | SCALE: 1:1 | WEIGHT:                                                             | SHEET      | [ 1 OF 1 |      |