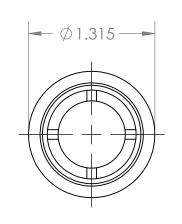

В

В

A

|                                                                                                                                                                                                  |             |         | UNLESS OTHERWISE SPECIFIED:                |           | NAME         | DATE    |                                                                 |         |       |          |
|--------------------------------------------------------------------------------------------------------------------------------------------------------------------------------------------------|-------------|---------|--------------------------------------------|-----------|--------------|---------|-----------------------------------------------------------------|---------|-------|----------|
|                                                                                                                                                                                                  |             |         | DIMENSIONS ARE IN INCHES TOLERANCES: ±0.01 | DRAWN     | Charles Kirk | 6/17/19 | TITLE:  Roll End Bearing for 1" SCH 40 for 5/16" Shaft Diameter |         |       |          |
| -                                                                                                                                                                                                |             |         |                                            | CHECKED   |              |         |                                                                 |         |       |          |
|                                                                                                                                                                                                  |             |         |                                            | ENG APPR. |              |         |                                                                 |         |       | :H 40    |
| PROPRIETARY AND CONFIDENTIAL  THE INFORMATION CONTAINED IN THIS DRAWING IS THE SOLE PROPERTY OF MASON PLASTICS COMPANY. ANY REPRODUCTION IN PART OR AS A WHOLE WITHOUT THE WRITTEN PERMISSION OF |             |         | INTERPRET GEOMETRIC TOLERANCING PER:       | MFG APPR. |              |         |                                                                 |         |       | er       |
|                                                                                                                                                                                                  |             |         |                                            | Q.A.      |              |         | Blind Bore                                                      |         |       |          |
|                                                                                                                                                                                                  |             |         |                                            | COMMENTS: |              |         |                                                                 |         |       |          |
|                                                                                                                                                                                                  |             |         | MATERIAL                                   |           |              |         | MP1040516BB                                                     |         |       | REV      |
|                                                                                                                                                                                                  | NEXT ASSY   | USED ON | FINISH                                     |           |              |         |                                                                 |         |       |          |
| MASON PLASTICS COMPANY IS PROHIBITED.                                                                                                                                                            | APPLICATION |         | DO NOT SCALE DRAWING                       | 1         |              |         | SCALE: 1:1                                                      | WEIGHT: | SHEET | Г 1 OF 1 |