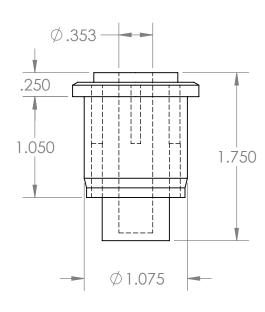

В

В

A

|                                                                                                                                                                                                  |             |         | UNLESS OTHERWISE SPECIFIED:                |           | NAME         | DATE    |                                                                 |         |       |          |
|--------------------------------------------------------------------------------------------------------------------------------------------------------------------------------------------------|-------------|---------|--------------------------------------------|-----------|--------------|---------|-----------------------------------------------------------------|---------|-------|----------|
|                                                                                                                                                                                                  |             |         | DIMENSIONS ARE IN INCHES TOLERANCES: ±0.01 | DRAWN     | Charles Kirk | 6/17/19 | TITLE:  Roll End Bearing for 1" SCH 40 for 5/16" Shaft Diameter |         |       |          |
| -                                                                                                                                                                                                |             |         |                                            | CHECKED   |              |         |                                                                 |         |       |          |
|                                                                                                                                                                                                  |             |         |                                            | ENG APPR. |              |         |                                                                 |         |       | :H 40    |
| PROPRIETARY AND CONFIDENTIAL  THE INFORMATION CONTAINED IN THIS DRAWING IS THE SOLE PROPERTY OF MASON PLASTICS COMPANY. ANY REPRODUCTION IN PART OR AS A WHOLE WITHOUT THE WRITTEN PERMISSION OF |             |         | INTERPRET GEOMETRIC TOLERANCING PER:       | MFG APPR. |              |         |                                                                 |         |       | er       |
|                                                                                                                                                                                                  |             |         |                                            | Q.A.      |              |         | Blind Bore                                                      |         |       |          |
|                                                                                                                                                                                                  |             |         |                                            | COMMENTS: |              |         |                                                                 |         |       |          |
|                                                                                                                                                                                                  |             |         | MATERIAL                                   |           |              |         | MP1040516BB                                                     |         |       | REV      |
|                                                                                                                                                                                                  | NEXT ASSY   | USED ON | FINISH                                     |           |              |         |                                                                 |         |       |          |
| MASON PLASTICS COMPANY IS PROHIBITED.                                                                                                                                                            | APPLICATION |         | DO NOT SCALE DRAWING                       | 1         |              |         | SCALE: 1:1                                                      | WEIGHT: | SHEET | Г 1 OF 1 |